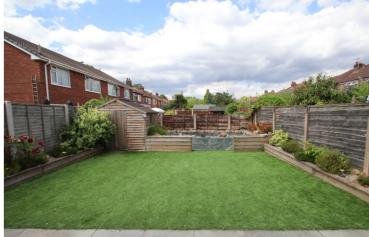

## Canterbury Road, Davyhulme, M41 0SF

\*\*NO ONWARD CHAIN\*\* - \*\*A STUNNING CONTEMPORARY FAMILY HOME\*\* - VITALSPACE ESTATE AGENTS are privileged to offer for sale this beautiful presented THREE BEDROOM extended semi detached family residence situated on the ever popular 'Canterbury Road' development. This property has been presented to the highest of standard making an internal inspection highly recommended. In brief the extended accommodation comprises; a warm and welcoming entrance hallway, bay fronted living room, a sitting room which opens into a dining area with double doors leading out into the rear garden. The dining area opens into a stunning open plan high gloss kitchen fitted with a range of integrated appliances. A utility room and storage garage can also be found to the ground floor level. To the first floor, a light and airy landing provides access into three well proportioned bedrooms alongside a three piece bathroom. Externally, to the front of the property, a paved driveway provides off road parking. To the rear, two sets of double doors open out into a sophisticated low maintenance garden with a paved patio area idea for a table and chairs during those summer months. This property is conveniently situated

Which way does the garden face? North facing rear garden

Are there any extensions and if so when were they built?

Reasons for sale of property? Sale of a rental property

If you would like to submit an offer on this property, please visit our website - https://www.vitalspace.co.uk/offer - and complete our online offer form.