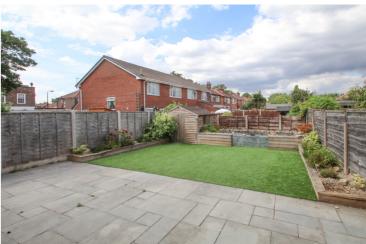

## Canterbury Road, Davyhulme, M41 0SF

\*\*NO ONWARD CHAIN\*\* - \*\*A STUNNING CONTEMPORARY FAMILY HOME\*\* - VITALSPACE ESTATE AGENTS are privileged to offer for sale this beautiful presented THREE BEDROOM extended semi detached family residence situated on the ever popular 'Canterbury Road' development. This property has been presented to the highest of standard making an internal inspection highly recommended. In brief the extended accommodation comprises; a warm and welcoming entrance hallway, bay fronted living room, a sitting room which opens into a dining area with double doors leading out into the rear garden. The dining area opens into a stunning open plan high gloss kitchen fitted with a range of integrated appliances. A utility room and storage garage can also be found to the ground floor level. To the first floor, a light and airy landing provides access into three well proportioned bedrooms alongside a three piece bathroom. Externally, to the front of the property, a paved driveway provides off road parking. To the rear, two sets of double doors open out into a sophisticated low maintenance garden with a paved patio area idea for a table and chairs during those summer months. This property is conveniently situated

## Features

- Three Bedrooms
- Semi detached property
- Open plan dining kitchen
- Useful utility room
- Extended accommodation
- Highly desirable location
- No onward chain
- Driveway and garage
- Low maintenance gardens
- Viewing recommended