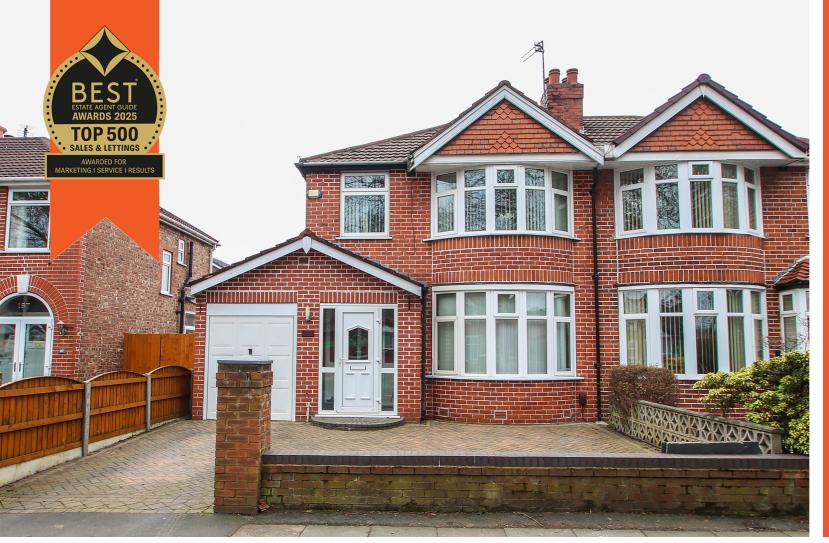

## Canterbury Road, Davyhulme, M41 0SF

\*\*NO ONWARD CHAIN\*\* - \*\*A STUNNING CONTEMPORARY FAMILY HOME\*\* - VITALSPACE ESTATE AGENTS are privileged to offer for sale this beautiful presented THREE BEDROOM extended semi detached family residence situated on the ever popular 'Canterbury Road' development. This property has been presented to the highest of standard making an internal inspection highly recommended. In brief the extended accommodation comprises; a warm and welcoming entrance hallway, bay fronted living room, a sitting room which opens into a dining area with double doors leading out into the rear garden. The dining area opens into a stunning open plan high gloss kitchen fitted with a range of integrated appliances. A utility room and storage garage can also be found to the ground floor level. To the first floor, a light and airy landing provides access into three well proportioned bedrooms alongside a three piece bathroom. Externally, to the front of the property, a paved driveway provides off road parking. To the rear, two sets of double doors open out into a sophisticated low maintenance garden with a paved patio area idea for a table and chairs during those summer months. This property is conveniently situated

## Features

- Three Bedrooms
- Semi detached property
- Open plan dining kitchen
- Useful utility room
- Extended accommodation
- Highly desirable location
- No onward chain
- Driveway and garage
- Low maintenance gardens
- Viewing recommended