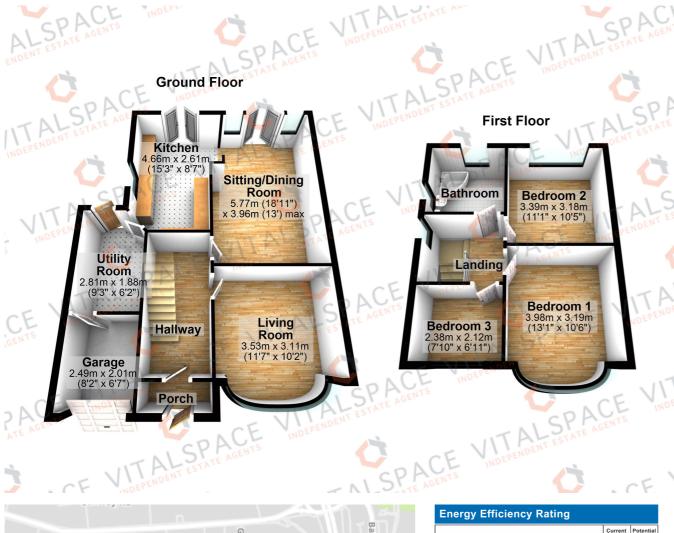

## Canterbury Road, Davyhulme, M41 0SF

\*\*NO ONWARD CHAIN\*\* - \*\*A STUNNING CONTEMPORARY FAMILY HOME\*\* - VITALSPACE ESTATE AGENTS are privileged to offer for sale this beautiful presented THREE BEDROOM extended semi detached family residence situated on the ever popular 'Canterbury Road' development. This property has been presented to the highest of standard making an internal inspection highly recommended. In brief the extended accommodation comprises; a warm and welcoming entrance hallway, bay fronted living room, a sitting room which opens into a dining area with double doors leading out into the rear garden. The dining area opens into a stunning open plan high gloss kitchen fitted with a range of integrated appliances. A utility room and storage garage can also be found to the ground floor level. To the first floor, a light and airy landing provides access into three well proportioned bedrooms alongside a three piece bathroom. Externally, to the front of the property, a paved driveway provides off road parking. To the rear, two sets of double doors open out into a sophisticated low maintenance garden with a paved patio area idea for a table and chairs during those summer months. This property is conveniently situated

## Features

- Three Bedrooms
- Semi detached property
- Open plan dining kitchen
- Useful utility room
- Extended accommodation
- Highly desirable location
- No onward chain
- Driveway and garage
- Low maintenance gardens
- Viewing recommended