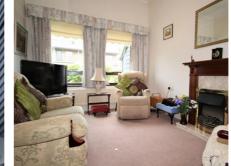

This double bedroom Mews house has a large dual aspect lounge diner, a fitted kitchen with appliances, good sized bathroom and ample storage. There is private off road parking, and

Guide Price £215,000

Measurements are approximate. Not to scale. Illustrative purposes only Made with Metropix ©2018

- Individual Mews style home
- Large lounge and Diner
- EXCLUSIVE LIVING FOR THE OVER 55's
- Double bedroom
- Fitted kitchen
- CHAIN FREE
- Bathroom
- Beautiful landscaped gardens
- Communal facilities available
- On site duty manager