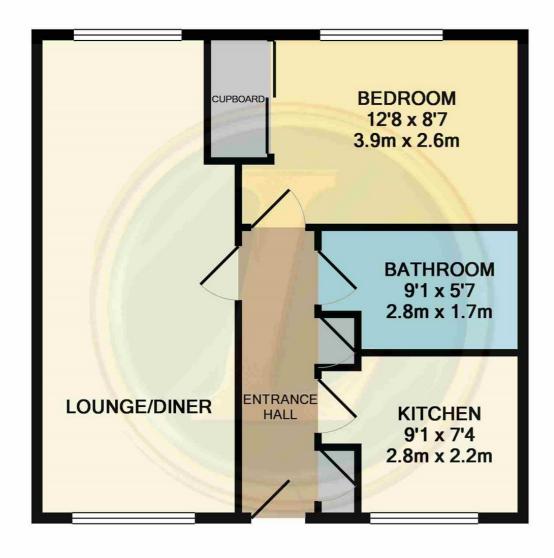

Measurements are approximate. Not to scale. Illustrative purposes only Made with Metropix ©2018

- Individual Mews style home
- Large lounge and Diner
- EXCLUSIVE LIVING FOR THE OVER 55's
- Double bedroom
- Fitted kitchen
- CHAIN FREE
- Bathroom
- Beautiful landscaped gardens
- Communal facilities available
- On site duty manager