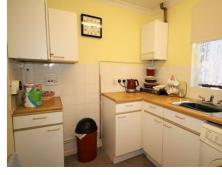

This double bedroom Mews house has a large dual aspect lounge diner, a fitted kitchen with appliances, good sized bathroom and ample storage. There is private off road parking, and

Guide Price £215,000

Measurements are approximate. Not to scale. Illustrative purposes only Made with Metropix ©2018

- Individual Mews style home
- Large lounge and Diner
- EXCLUSIVE LIVING FOR THE OVER 55's
- Double bedroom
- Fitted kitchen
- CHAIN FREE
- Bathroom
- Beautiful landscaped gardens
- Communal facilities available
- On site duty manager