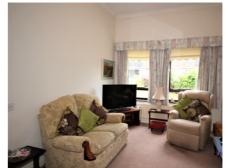

This double bedroom Mews house has a large dual aspect lounge diner, a fitted kitchen with appliances, good sized bathroom and ample storage. There is private off road parking, and

Guide Price £215,000

Measurements are approximate. Not to scale. Illustrative purposes only Made with Metropix ©2018

- Individual Mews style home
- Large lounge and Diner
- EXCLUSIVE LIVING FOR THE OVER 55's
- Double bedroom
- Fitted kitchen
- CHAIN FREE
- Bathroom
- Beautiful landscaped gardens
- Communal facilities available
- On site duty manager