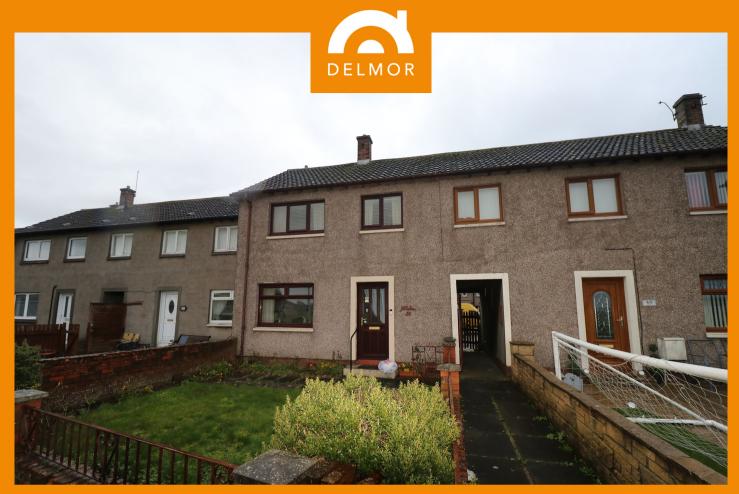

50 lvy Grove, Methilhill, Leven, Fife, KY8 2ED

Offers Over £79,950

## PROPERTY DETAILS

\*\*\*\* REDUCED - NOW £15,000 BELOW HOME REPORT VALUE \*\*\*\*
This MID TERRACED VILLA is positioned on the edge of lvy Grove and enjoys an outlook over open playing fields, accommodation comprises:
Hall, bright spacious lounge, kitchen, bathroom and two good sized double bedrooms, gas central heating, double glazing, gardens with TIMBER GARAGE. An ideal FIRST TIME BUY

## **KEY FEATURES**

- MID TERRACE VILLA
- Bright spacious lounge
- Kitchen and Bathroom
- Two excellent sized Double Bedrooms
- Gardens with TIMBER GARAGE
- Gas Central Heating and Double Glazing
- Open outlook to the front
- An ideal blank Canvas for the FIRST TIME BUYER