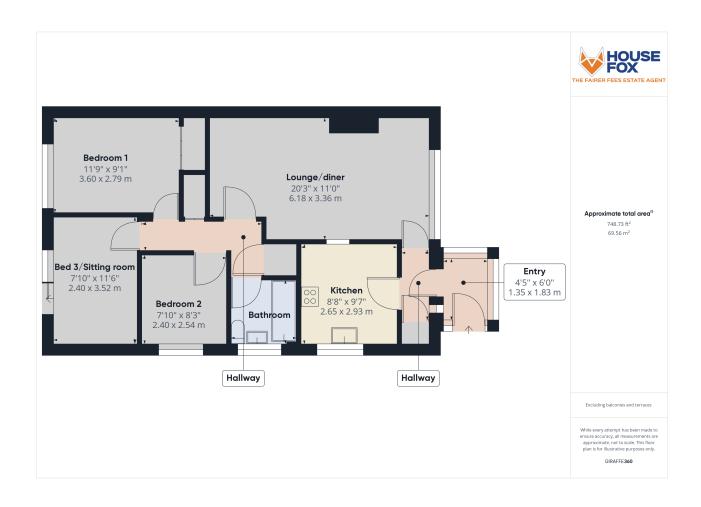

#### **ROOM DESCRIPTIONS**

# Double glazed door to the entrance porch

# **Entrance porch:**

Double glazed windows, main front door to the hallway

# Hallway:

Cupboard, doors to the kitchen and lounge/diner

# Lounge/diner:

Double glazed window to the front, electric fire, radiator, serving hatch to kitchen, door to the inner hallway

#### Kitchen:

Sink unit, floor and wall units, double glazed window, wall mounted boiler

# Inner hallway

Airing cupboard, cupboard, access to the loft

#### Bedroom 1:

Built in wardrobe, radiator, double glazed window

#### Bedroom 2:

Double glazed window, radiator

### Bedroom 3/Sitting room:

Radiator, sliding double glazed door to the rear garden

#### Bathroom:

Bath with shower over, wash hand basin, low level WC, double glazed window, radiator

#### FLOORPLAN & EPC