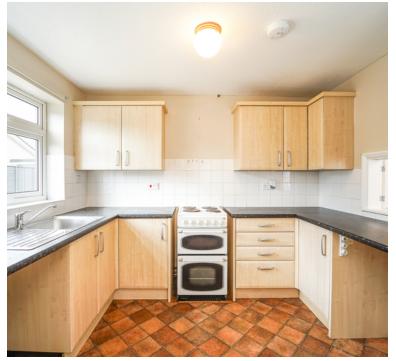

#### Kitchen:

Sink unit, floor and wall units, double glazed window, wall mounted boiler