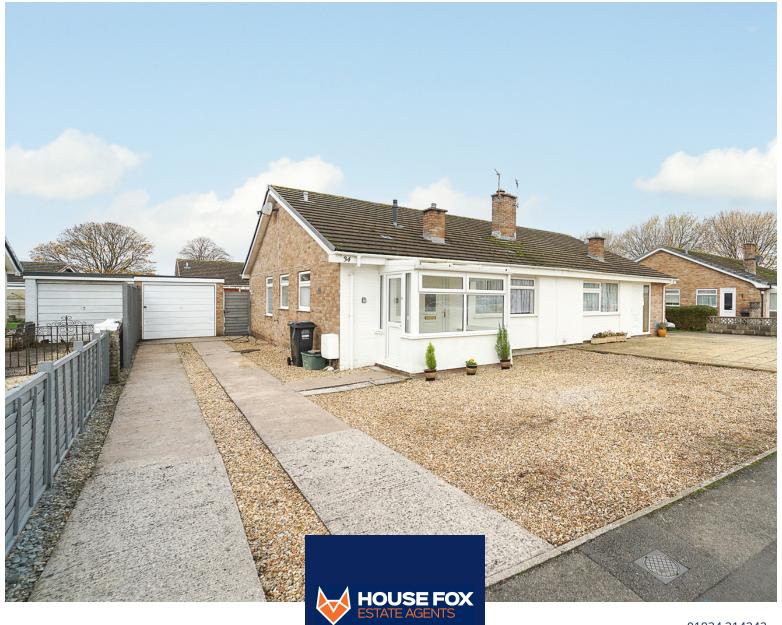

# Moor Lane, Worle, Weston-Super-Mare, Somerset. BS22 6YD £265,000 Freehold FOR SALE

#### PROPERTY DESCRIPTION

This charming semi-detached bungalow is a gem nestled within walking distance of Worle High Street and the convenient shops at Mead Vale. The best part? No onward chain, so you can make it yours without any hassle.

#### Garage and parking:

The driveway provides off street parking for 2 vehicles and leads to the SINGLE GARAGE which has a personal door to the garden