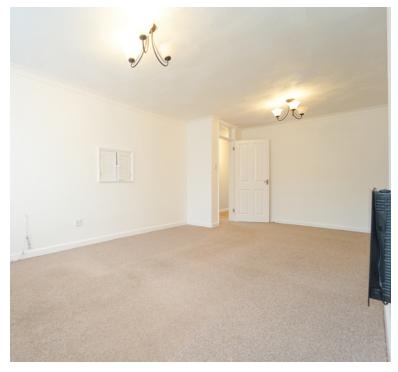

#### Bedroom 1:

Built in wardrobe, radiator, double glazed window

#### Bedroom 2:

Double glazed window, radiator