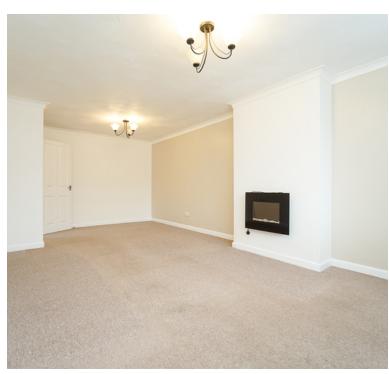

The heart of the home is the lounge/diner, a space that invites relaxation and gatherings. Whether you're enjoying a quiet evening or entertaining friends, this room is a hub of comfort. Natural light spills in, creating a warm and inviting atmosphere.

# Lounge/diner:

Double glazed window to the front, electric fire, radiator, serving hatch to kitchen, door to the inner hallway