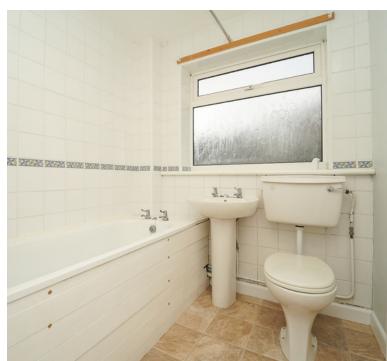

#### Bathroom:

Bath with shower over, wash hand basin, low level WC, double glazed window, radiator