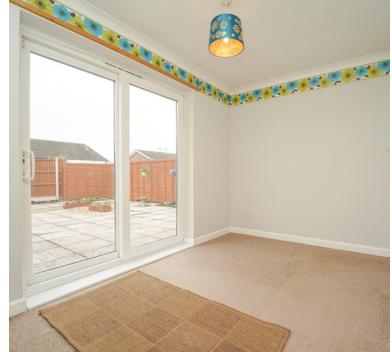

### Bedroom 3/Sitting room:

Radiator, sliding double glazed door to the rear garden