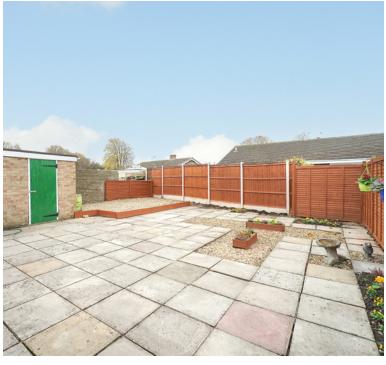

One of the highlights of this bungalow is its easy-to-maintain rear garden, offering a peaceful escape with a South West aspect. Imagine enjoying sunny afternoons or quiet evenings in your own outdoor oasis.

# Rear garden:

A good size garden with a South Westerly facing aspect, mainly laid to paving and shingle, making this a very easy garden to maintain