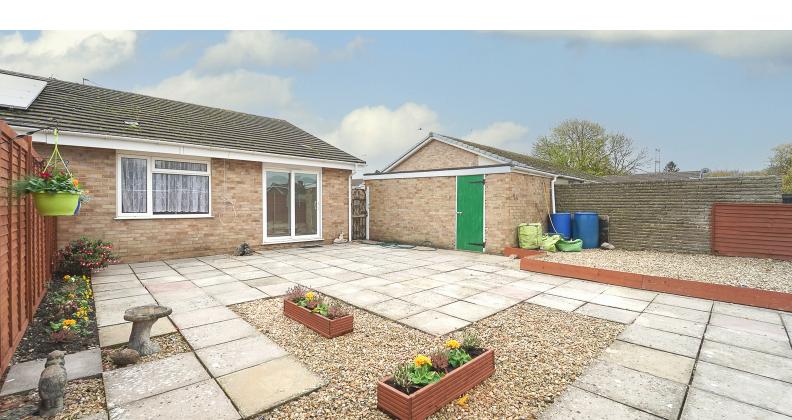

One of the highlights of this bungalow is its easy-to-maintain rear garden, offering a peaceful escape with a South West aspect. Imagine enjoying sunny afternoons or quiet evenings in your own outdoor oasis.

# Rear garden:

A good size garden with a South Westerly facing aspect, mainly laid to paving and shingle, making this a very easy garden to maintain