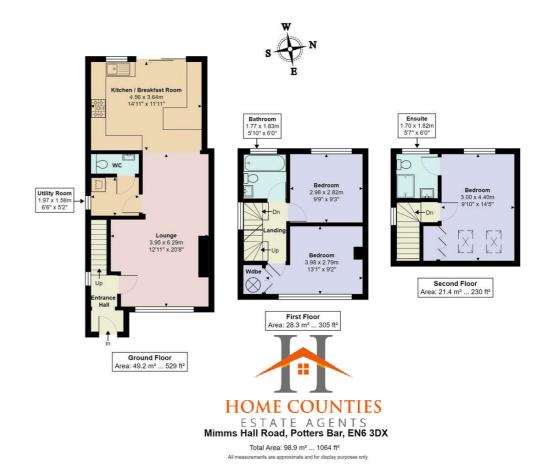

#### Accomodation

A Stunning Three-Bedroom Semi-Detached Home

Located on a picturesque tree-lined road with a charming grass verge, this beautifully presented three-bedroom semi-detached house offers both comfort and convenience. Situated just a short walk from the highly acclaimed Wroxham School, this home boasts a spacious and versatile layout designed for modern living.

### MIMMS HALL ROAD, POTTERS BAR, HERTFORDSHIRE. EN6 3DX

IMPORTANT: we would like to inform prospective purchasers that these sales particulars have been prepared as a general guide only. A detailed survey has not been carried out, nor the services, appliances and fittings tested. Room sizes should not be relied upon for furnishing purposes and are approximate. If floor plans are included, they are for guidance only and may not be to scale. If there are any important matters likely to affect you decision to but, please conact us before viwing the property.