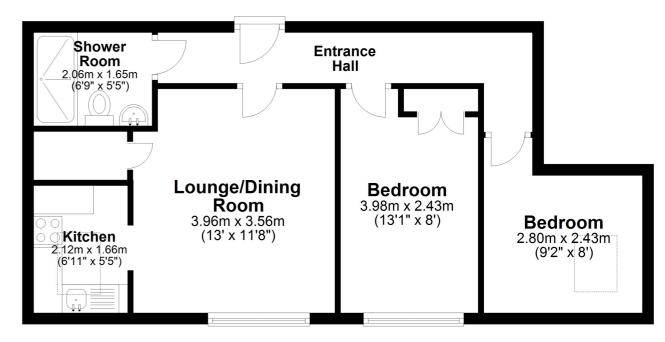

#### **Entrance Hall**

# Lounge/Dining Room

13' 0" x 11' 8" (3.96m x 3.56m)

#### Bedroom

13' 1" x 8' 0" (3.99m x 2.44m)

### Bedroom

9' 2" x 8' 0" (2.79m x 2.44m)

### Kitchen

6' 11" x 5' 5" (2.11m x 1.65m)

# Shower Room

# Approx. 49.0 sq. metres (527.2 sq. feet)

# Total area: approx. 49.0 sq. metres (527.2 sq. feet)

Whilst every attempt has been made to ensure the accuracy of the floor plan contained here, measurements of doors, windows, rooms and any other items are approximate and no responsibility is taken for any error, omission or mis-statement. This plan is for illustrative purposes only and should be used as such by any prospective purchaser. Plan produced using PlanUp.