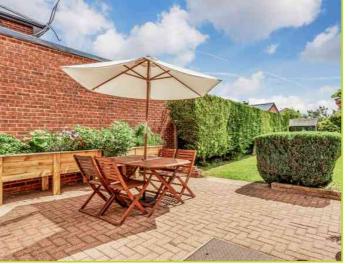

e and faces south.









## Crowshott Avenue, Stanmore, Middlesex. HA7 2PA. £780,000 Freehold

An Extended 4 Bedroom Semi Detached Property, located on the popular Laing estate being close to Canons Park Jubilee Line Station and within the catchment area of excellent local schools.

To the ground floor there is a dual aspect lounge/diner, separate tv room, fitted kitchen and a downstairs shower room/wc. To the first floor are 4 bedrooms and a family bathroom.

The rear garden is larger than the average and faces south.

## STONE•BUTTERS RESIDENTIAL

- 68ft South Facing Garden
- Family Room
- Downstairs Shower Room
- Single Garage
- Gas Central Heating
- Close to Parkland

- Through Lounge/Dining Room
- Fitted Kitchen
- Modern Family Bathroom
- Forecourt Parking
- Double Glazed













APPROX. GROSS INTERNAL FLOOR AREA 1432 sq. ft / 133.05 sq. m(Including Garage) APPROX. GROSS INTERNAL FLOOR AREA 1299 sq. ft / 120.70 sq. m(Excluding Garage)

Floorplan is for illustrative purposes only and is not to scale. Every attempt has been made to ensure the accuracy of the floorplan shown, however all measurements, finitures, filtings and data shown are an approximate interpretation for illustrative purposes only. Liability for errors, omissions or mis-statement through negligence or otherwise is hereby excluded.



## (Floor plans are not to scale and measurements are given for guidance only)