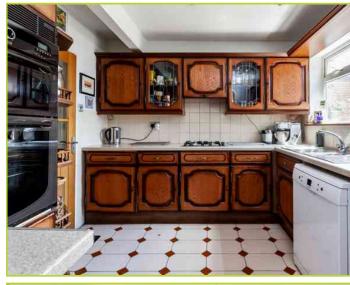

To the ground floor there is a dual aspect lounge/diner, separate tv room, fitted kitchen and a downstairs shower room/wc. To the first floor are 4 bedrooms and a family bathroom.

The rear garden is larger than the average and faces south.