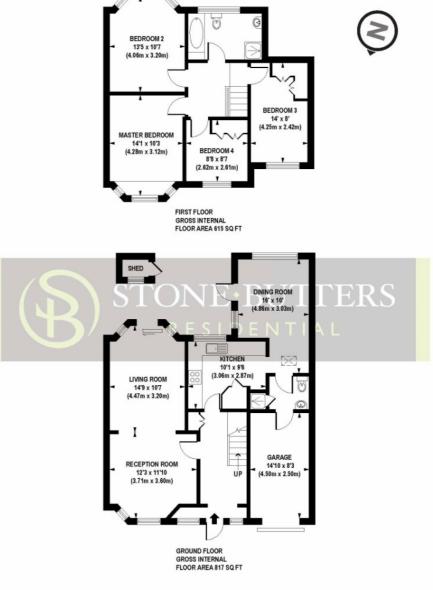

APPROX. GROSS INTERNAL FLOOR AREA 1432 sq. ft / 133.05 sq. m(Including Garage) APPROX. GROSS INTERNAL FLOOR AREA 1299 sq. ft / 120.70 sq. m(Excluding Garage)

Floorplan is for illustrative purposes only and is not to scale. Every attempt has been made to ensure the accuracy of the floorplan shown, however all measurements, finitures, filtings and data shown are an approximate interpretation for illustrative purposes only. Liability for errors, omissions or mis-statement through negligence or otherwise is hereby excluded.

## (Floor plans are not to scale and measurements are given for guidance only)