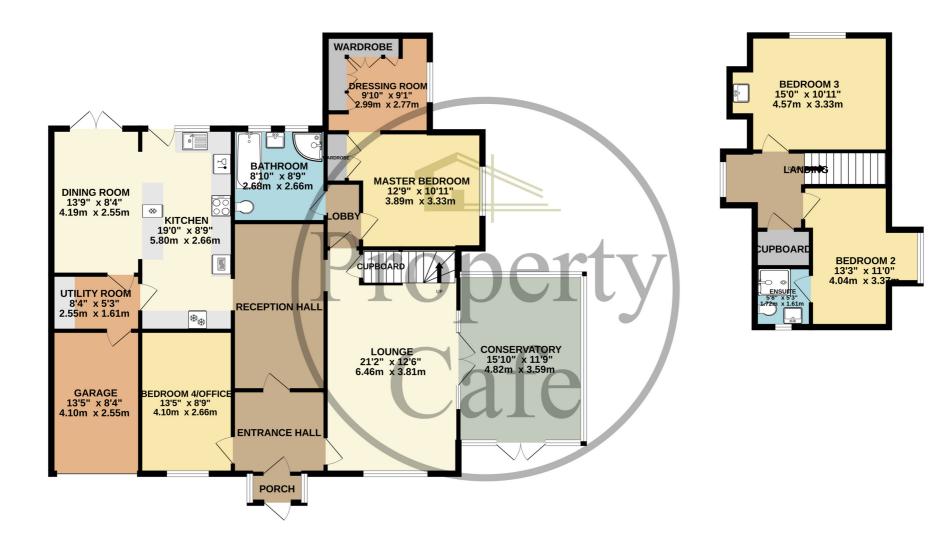

## TOTAL FLOOR AREA: 1942 sq.ft. (180.4 sq.m.) approx.

Whilst every attempt has been made to ensure the accuracy of the floorplan contained here, measurements of doors, windows, rooms and any other items are approximate and no responsibility is taken for any error, omission or mis-statement. This plan is for illustrative purposes only and should be used as such by any prospective purchaser. The services, systems and appliances shown have not been tested and no guarantee as to their operability or efficiency can be given.

Made with Metropix ©2025

Bedrooms: 4 Receptions: 4

Council Tax: Band E

Council Tax: Rate 3119.52

Parking Types: Driveway. Garage.

Heating Sources: Double Glazing. Gas. Gas Central. Underfloor Heating.

**Electricity Supply:** Mains Supply.