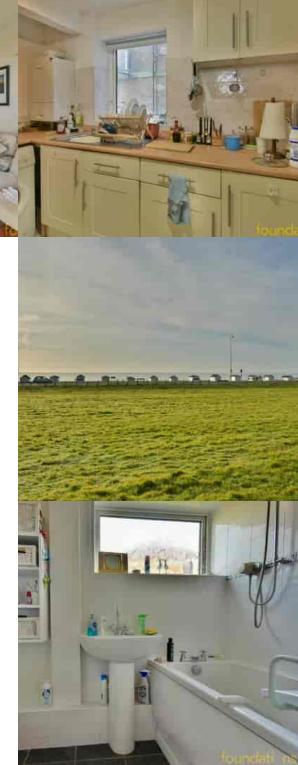

## Kitchen

10' 7" x 7' 4" (3.23m x 2.24m) Double glazed window to the rear, a fitted kitchen comprising; a range of working surfaces with inset stainless steel sink and drainer unit with mixer tap, wall mounted gas fired boiler, a range of matching wall and base cupboards with drawers, space for under-counter appliances.

#### Bathroom

Double glazed frosted glass window to the side, panelled bath with mixer tap and shower over, pedestal wash hand basin, low level WC, radiator.

## Balcony

Benefitting from lovely views across the green and towards the sea whilst also being south facing.