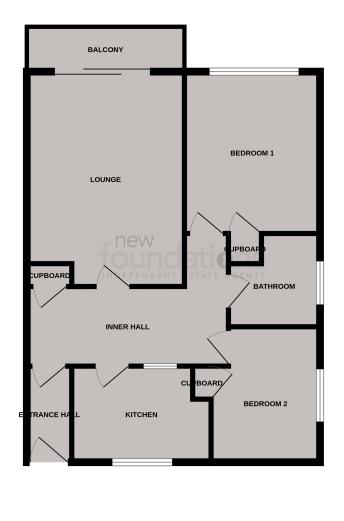

# **ROOM DESCRIPTIONS**

#### Communal Entrance

Accessed via communal entrance door, stairs and lift rising to the first floor.

## Entrance Hall

Accessed via private front door, ceiling coving, further door into inner hall.

#### Inner Hall

Ceiling coving, radiator, storage cupboard.

#### Lounge/Dining Room

16' 4" x 12' 0" (4.98m x 3.66m) Double glazed sliding doors and windows with stunning views towards the English Channel, ceiling coving, radiator.

## Balcony

Benefitting from lovely views across the green and towards the sea whilst also being south facing.

## Kitchen

10' 7" x 7' 4" (3.23m x 2.24m) Double glazed window to the rear, a fitted kitchen comprising; a range of working surfaces with inset stainless steel sink and drainer unit with mixer tap, wall mounted gas fired boiler, a range of matching wall and base cupboards with drawers, space for under-counter appliances.

## Bedroom One

 $12' 4'' \times 10' 4'' (3.76m \times 3.15m)$  Double glazed window with stunning views towards the English Channel, ceiling coving, radiator, cupboard.

## Bedroom Two

10' 4" x 8' 3" (3.15m x 2.51m) Double glazed window to the side with a partial sea view, ceiling coving, radiator, cupboard.

#### Bathroom

Double glazed frosted glass window to the side, panelled bath with mixer tap and shower over, pedestal wash hand basin, low level WC, radiator.