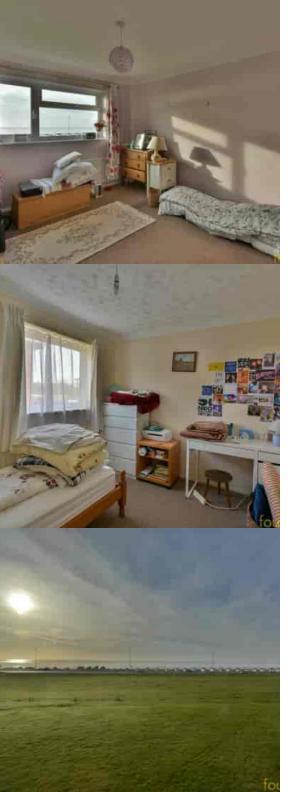

## Bedroom One

 $12' 4'' \times 10' 4'' (3.76m \times 3.15m)$  Double glazed window with stunning views towards the English Channel, ceiling coving, radiator, cupboard.

## Bedroom Two

10' 4" x 8' 3" (3.15m x 2.51m) Double glazed window to the side with a partial sea view, ceiling coving, radiator, cupboard.

## Balcony

Benefitting from lovely views across the green and towards the sea whilst also being south facing.