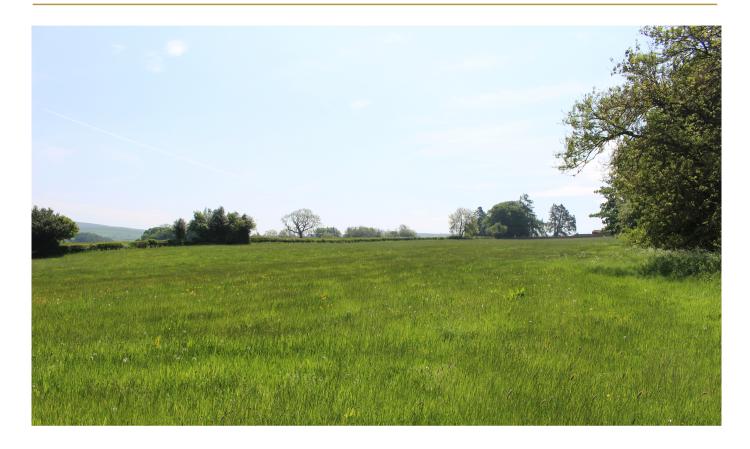

## RTS Richard Turner & Son AUCTIONEERS, VALUERS & ESTATE AGENTS EST 1803

12.69 Acres of Meadow Land at Martin Top Lane Rimington, Clitheroe, Lancashire BB7 4EG

## Description

A productive area of meadow land split into two good sized parcels, benefiting from direct roadside access off Martin Top Lane, with the property including a hard access track leading from Martin Top Lane along the North boundary of the property into both parcels.

Both parcels are well secured with stock netting fences on three sides, a dry stone wall against Martin Top Lane, and a mature hedge dividing the land in two. The land is currently in good heart and would provide a good investment for a wide range of buyers.