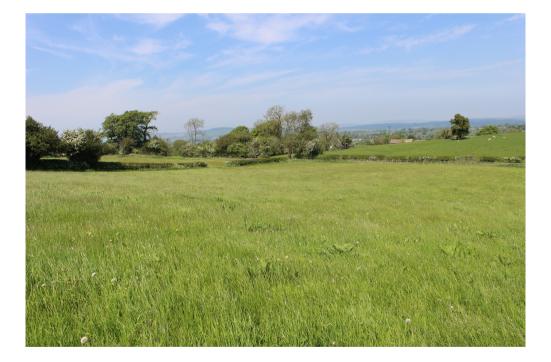

## Description

A productive area of meadow land split into two good sized parcels, benefiting from direct roadside access off Martin Top Lane, with the property including a hard access track leading from Martin Top Lane along the North boundary of the property into both parcels.

Both parcels are well secured with stock netting fences on three sides, a dry stone wall against Martin Top Lane, and a mature hedge dividing the land in two. The land is currently in good heart and would provide a good investment for a wide range of buyers.