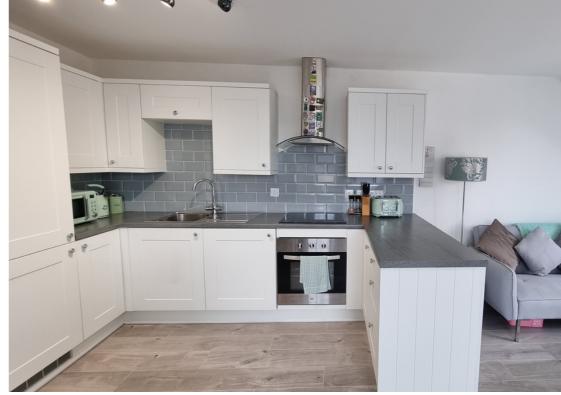

25 St James Heights, Paradise Walk, Bexhill-On-Sea, East Sussex, TN40 2LG £795 pcm

The Property Café are delighted to offer TO LET this immaculate one bedroom top floor purpose built apartment situated in a sought after Pebsham location with benefits to include: A secure communal entrance with entry phone system and lift access to all floors: The apartment can be found on the top floor (4th): The inner hall leads to: A spacious open plan lounge-diner with ample space for both relaxing & entertaining with patio doors leading to a small West facing balcony that enjoys pleasant views. There is a modern open plan fitted kitchen with built in appliances, a modern bathroom and a good size double bedroom. To the front there is an allocated parking space. The property also benefits from double glazing, under floor heating and is immaculately presented throughout and an internal viewings is highly recommended. To arrange a viewing, please contact the Bexhill office 01424 224488.