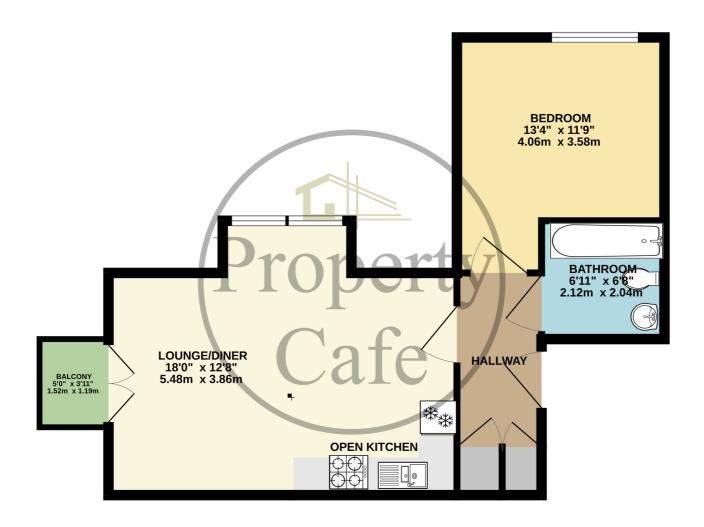

## TOP FLOOR APARTMENT 512 sq.ft. (47.6 sq.m.) approx.

Whilst every attempt has been made to ensure the accuracy of the floorplan contained here, measurements of doors, windows, rooms and any other items are approximate and no responsibility is taken for any error, omission or mis-statement. This plan is for illustrative purposes only and should be used as such by any prospective purchaser. The services, systems and appliances shown have not been tested and no guarantee as to their operability or efficiency can be given.

Made with Metropix #2023

- Spacious top floor flat to let.
- Open plan lounge/diner with balcony.
  - Modern open plan kitchen.
  - Good size double bedroom.
- Modern fitted bathroom.

- Lift access and security entry phone system.
  - Off road allocated parking.
- Underfloor heating and double glazing.
- Sought after Pebsham location.
  - Available now.