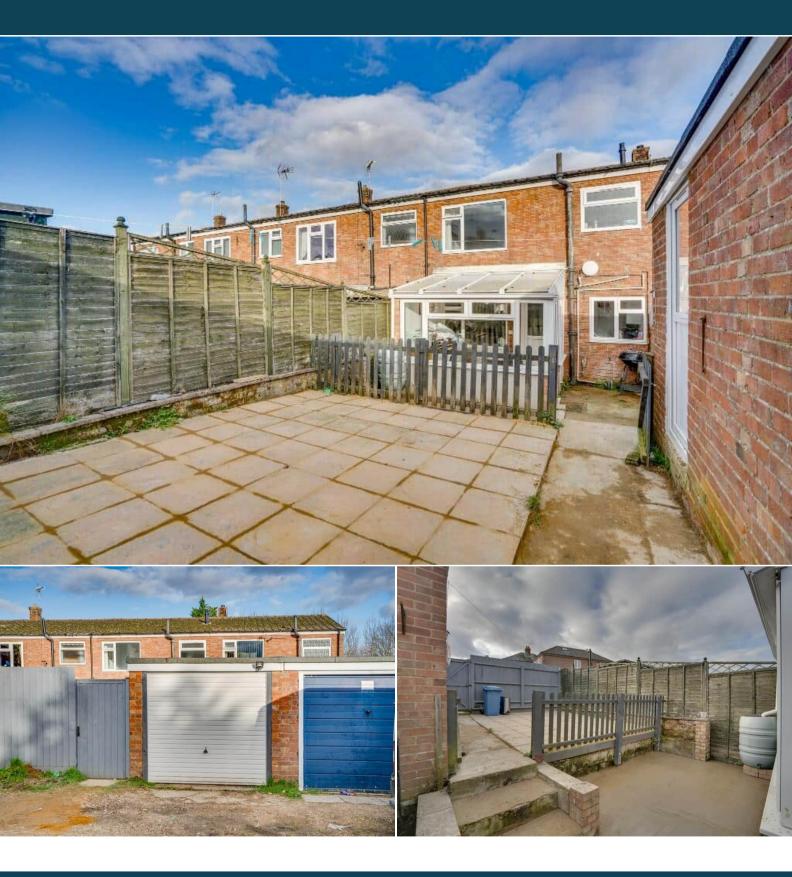

### The Drive Southampton

Bettermove are proud to present this 3 bedroom terraced house in Southampton available with no forward chain.

The property is vacant for immediate possession.

The property benefits from double glazing, gas central heating throughout and has off street parking available via the garage at rear of the property.

The council tax band is B.

The interior of this beautifully presented property comprises a spacious living room, dining room, conservatory and fitted kitchen on the ground floor. The first floor consists of 3 bedrooms and the family bathroom. The exterior boasts a private rear garden, perfect for enjoying the summer months.

#### GARAGE