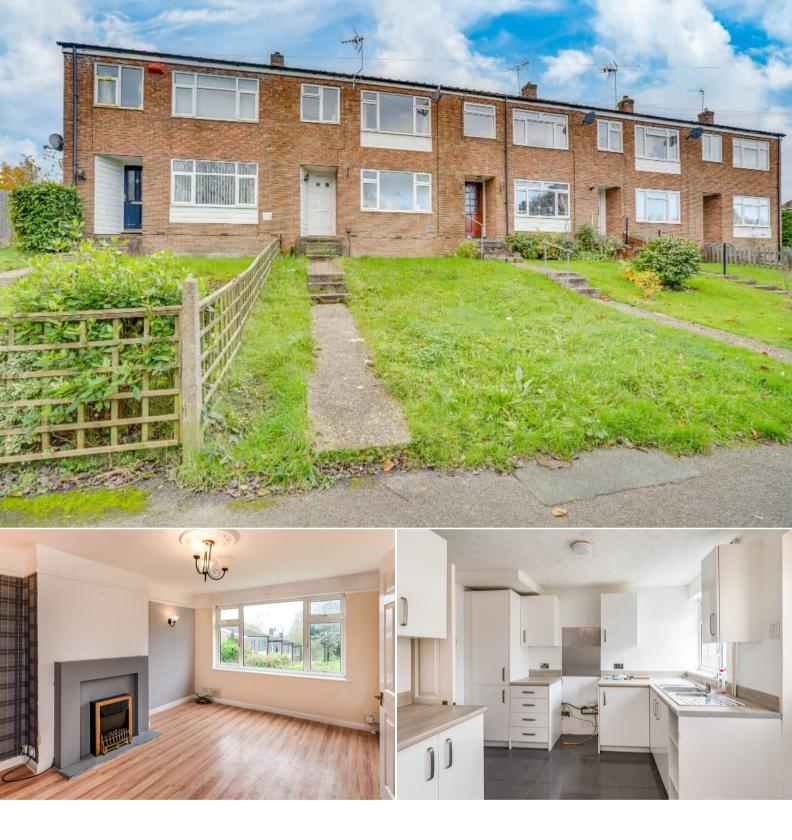

### The Drive Southampton

Bettermove are proud to present this 3 bedroom terraced house in Southampton available with no forward chain.

The property is vacant for immediate possession.

The property benefits from double glazing, gas central heating throughout and has off street parking available via the garage at rear of the property.

The council tax band is B.

The interior of this beautifully presented property comprises a spacious living room, dining room, conservatory and fitted kitchen on the ground floor. The first floor consists of 3 bedrooms and the family bathroom. The exterior boasts a private rear garden, perfect for enjoying the summer months.

Located in the popular area of Totton, the property is close to a range of amenities, including shops, supermarkets, restaurants and pubs. Excellent transport connections can be found from the A35, Totton train station and many local bus routes.