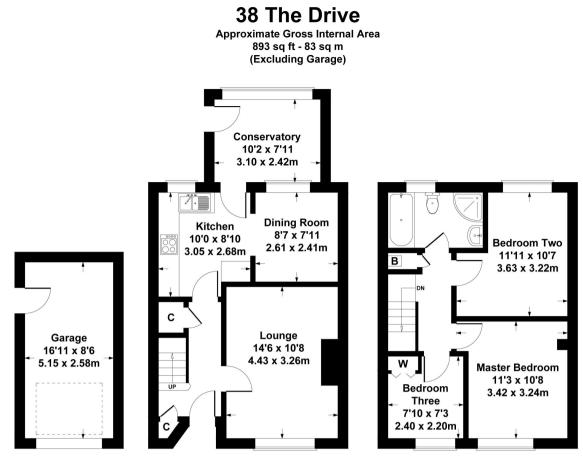

#### GARAGE

#### **GROUND FLOOR**

#### **FIRST FLOOR**

Whilst every attempt has been made to ensure the accuracy of the floor plans measurements of doors windows and rooms are approximate and no responsibility is taken for an error omission or mis-statement. These plans are for representation purposes only and should be used as such. The services systems and appliances listed in this specification have not been tested by Agency Assist and no guarantee as to their operating efficiency can be given.