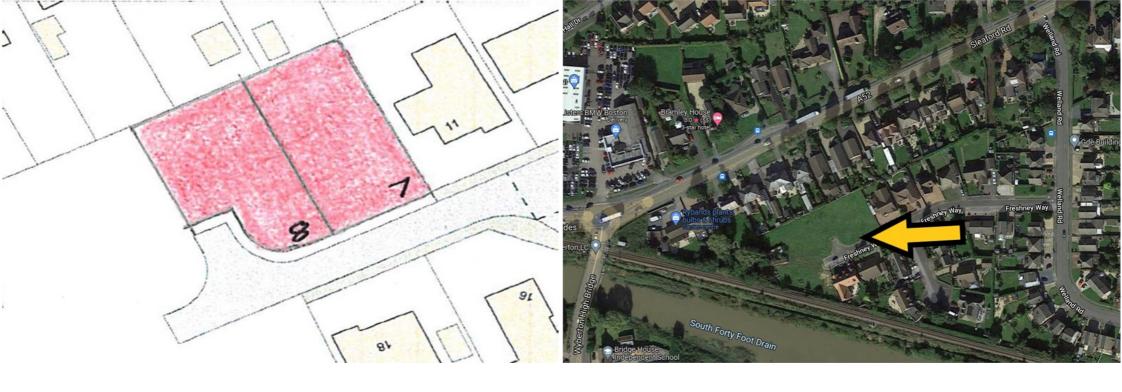

Building plot with full planning permission (Application ref B/20/0439) in popular established residential location off Sleaford Road. Road frontage of approximately 56 feet and plot depth approximately 100 feet. All mains services available.

## **PLOT DIMENSIONS**

Dimensions are approximate and are subject to site survey verification by the purchaser.

Plot 7 has a road frontage of 56 feet and a plot depth of 100 feet.