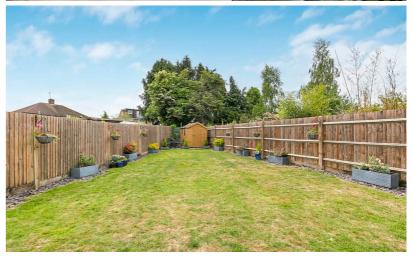

Double Fronted, Corner Plot Family Home in Prime Ellenbrook A substantial and beautifully extended four-bedroom semi-detached home occupying a prominent corner plot in the highly desirable Ellenbrook area of Hatfield. This delightful home offers exceptional internal space, ideal for growing families or those needing flexible living. The ground floor layout includes a spacious entrance hall, a generous living room, separate playroom/snug, and an impressive 29ft open-plan Family kitchen/dining room that forms the heart of the home. There is also a utility room, cloakroom, and integral garage, offering excellent practical space. Upstairs, the property features four well-proportioned bedrooms, including a superb principal bedroom stretching over 19ft, alongside a modern family bathroom and separate WC. Externally, the home sits on a wide corner plot with a large front garden, driveway parking for multiple vehicles, and a private rear garden — ideal for entertaining or family time. Located in the sought-after Ellenbrook area, the property enjoys easy access to local schools, and excellent road and rail links. Properties of this size, presentation, and location are rarely available. Viewings highly recommended — this is a standout family home with real curb appeal and room to grow.

- Substantial 4 Bedroom Family Home
- Open-Plan Kitchen Family Room
- Separate Living Room & Play Room/Home Office
- Approx. 2,029 sq ft of versatile living space
- Enclosed rear garden
- En-Suite to Main Bedroom
- Guest cloakroom
- Tastefully Extended Semi-Detached Home