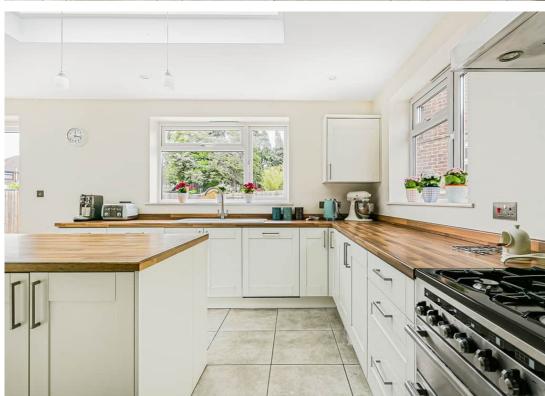

Double Fronted, Corner Plot Family Home in Prime Ellenbrook A substantial and beautifully extended four-bedroom semi-detached home occupying a prominent corner plot in the highly desirable Ellenbrook area of Hatfield. This delightful home offers exceptional internal space, ideal for growing families or those needing flexible living. The ground floor layout includes a spacious entrance hall, a generous living room, separate playroom/snug, and an impressive 29ft open-plan Family kitchen/dining room that forms the heart of the home. There is also a utility room, cloakroom, and integral garage, offering excellent practical space. Upstairs, the property features four well-proportioned bedrooms, including a superb principal bedroom stretching over 19ft, alongside a modern family bathroom and separate WC. Externally, the home sits on a wide corner plot with a large front garden, driveway parking for multiple vehicles, and a private rear garden — ideal for entertaining or family time. Located in the sought-after Ellenbrook area, the property enjoys easy access to local schools, and excellent road and rail links. Properties of this size, presentation, and location are rarely available. Viewings highly recommended — this is a standout family home with real curb appeal and room to grow.

- Substantial 4 Bedroom Family Home
- Open-Plan Kitchen Family Room
- Separate Living Room & Play Room/Home Office
- Approx. 2,029 sq ft of versatile living space
- Enclosed rear garden
- En-Suite to Main Bedroom
- Guest cloakroom
- Tastefully Extended Semi-Detached Home