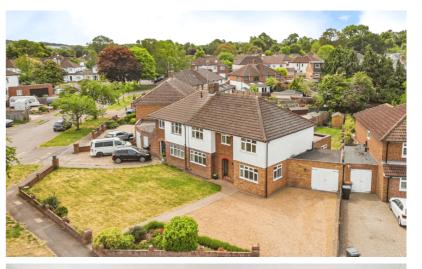

Double Fronted, Corner Plot Family Home in Prime Ellenbrook A substantial and beautifully extended four-bedroom semi-detached home occupying a prominent corner plot in the highly desirable Ellenbrook area of Hatfield. This delightful home offers exceptional internal space, ideal for growing families or those needing flexible living. The ground floor layout includes a spacious entrance hall, a generous living room, separate playroom/snug, and an impressive 29ft open-plan Family kitchen/dining room that forms the heart of the home. There is also a utility room, cloakroom, and integral garage, offering excellent practical space. Upstairs, the property features four well-proportioned bedrooms, including a superb principal bedroom stretching over 19ft, alongside a modern family bathroom and separate WC. Externally, the home sits on a wide corner plot with a large front garden, driveway parking for multiple vehicles, and a private rear garden — ideal for entertaining or family time. Located in the sought-after Ellenbrook area, the property enjoys easy access to local schools, and excellent road and rail links. Properties of this size, presentation, and location are rarely available. Viewings highly recommended — this is a standout family home with real curb appeal and room to grow.

## Approximate Gross Internal Area 2029 sq ft - 189 sq m

Ground Floor Area 1287 sq ft - 120 sq m First Floor Area 742 sq ft - 69 sq m

St Albans Road West Hatfield AL10 9RU

All measurements are approximate and quoted in metric with imperial equivalents and for general guidance only and whilst every attempt has been made to ensure accuracy, they must not be relied on. The fixtures, fittings and appliances referred to have not been tested and therefore no guarantee can be given and that they are in working order. Internal photographs are reproduced for general information and it must not be inferred that any item shown is included with the property. For a free valuation, contact the numbers listed on the brochure.