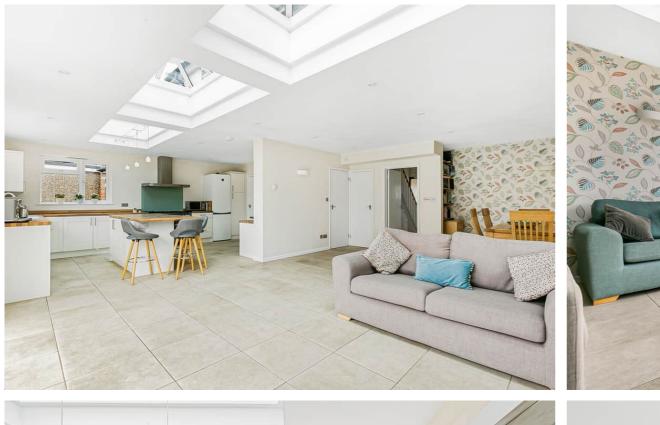

Double Fronted, Corner Plot Family Home in Prime Ellenbrook A substantial and beautifully extended four-bedroom semi-detached home occupying a prominent corner plot in the highly desirable Ellenbrook area of Hatfield. This delightful home offers exceptional internal space, ideal for growing families or those needing flexible living. The ground floor layout includes a spacious entrance hall, a generous living room, separate playroom/snug, and an impressive 29ft open-plan Family kitchen/dining room that forms the heart of the home. There is also a utility room, cloakroom, and integral garage, offering excellent practical space. Upstairs, the property features four well-proportioned bedrooms, including a superb principal bedroom stretching over 19ft, alongside a modern family bathroom and separate WC. Externally, the home sits on a wide corner plot with a large front garden, driveway parking for multiple vehicles, and a private rear garden — ideal for entertaining or family time. Located in the sought-after Ellenbrook area, the property enjoys easy access to local schools, and excellent road and rail links. Properties of this size, presentation, and location are rarely available. Viewings highly recommended — this is a standout family home with real curb appeal and room to grow.

- Substantial 4 Bedroom Family Home
- Open-Plan Kitchen Family Room
- Separate Living Room & Play Room/Home Office
- Approx. 2,029 sq ft of versatile living space
- Enclosed rear garden
- En-Suite to Main Bedroom
- Guest cloakroom
- Tastefully Extended Semi-Detached Home