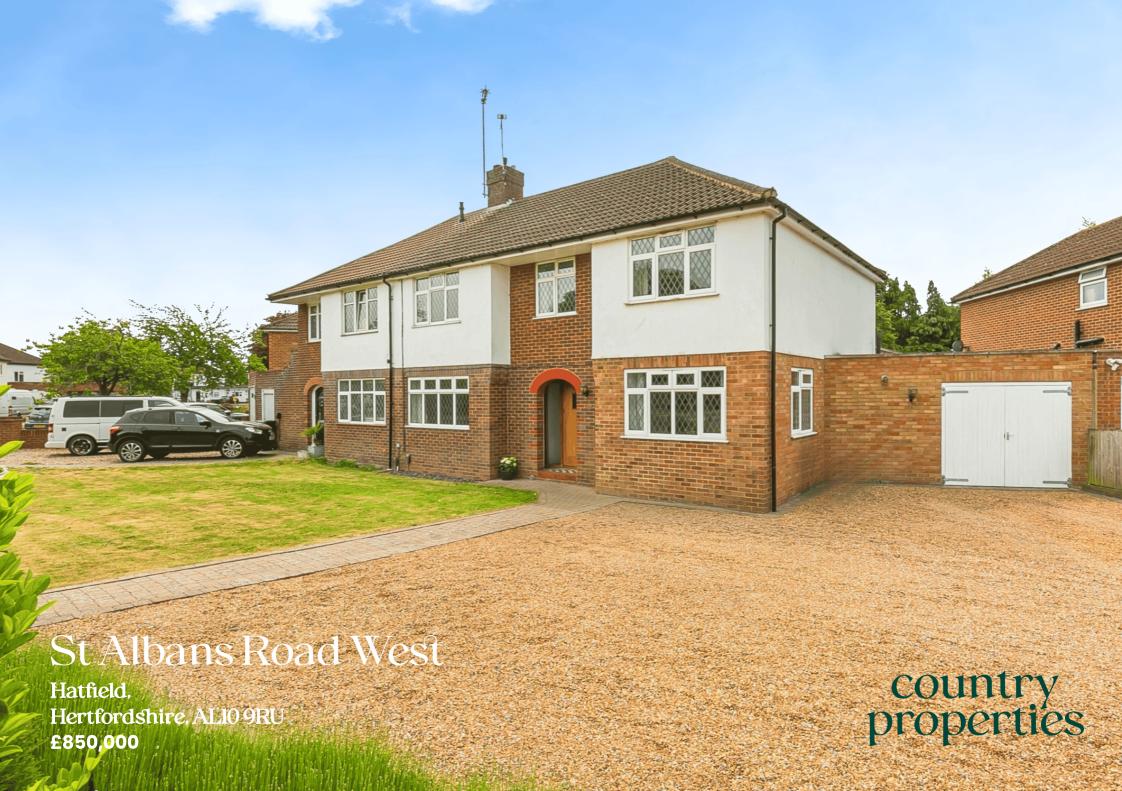

Double Fronted, Corner Plot Family Home in Prime Ellenbrook A substantial and beautifully extended four-bedroom semi-detached home occupying a prominent corner plot in the highly desirable Ellenbrook area of Hatfield. This delightful home offers exceptional internal space, ideal for growing families or those needing flexible living. The ground floor layout includes a spacious entrance hall, a generous living room, separate playroom/snug, and an impressive 29ft open-plan Family kitchen/dining room that forms the heart of the home. There is also a utility room, cloakroom, and integral garage, offering excellent practical space. Upstairs, the property features four well-proportioned bedrooms, including a superb principal bedroom stretching over 19ft, alongside a modern family bathroom and separate WC. Externally, the home sits on a wide corner plot with a large front garden, driveway parking for multiple vehicles, and a private rear garden — ideal for entertaining or family time. Located in the sought-after Ellenbrook area, the property enjoys easy access to local schools, and excellent road and rail links. Properties of this size, presentation, and location are rarely available. Viewings highly recommended — this is a standout family home with real curb appeal and room to grow.

- Substantial 4 Bedroom Family Home
- Open-Plan Kitchen Family Room
- Separate Living Room & Play Room/Home Office
- Approx. 2,029 sq ft of versatile living space
- Enclosed rear garden
- En-Suite to Main Bedroom
- Guest cloakroom
- Tastefully Extended Semi-Detached Home