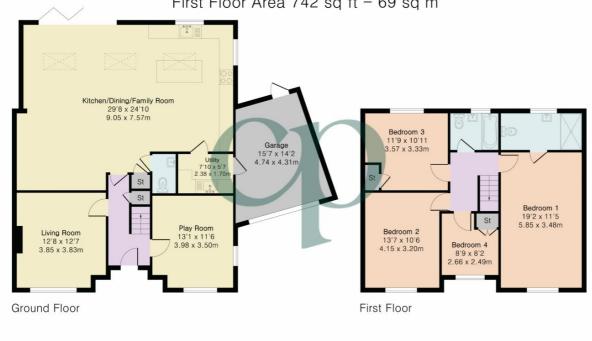

- Substantial 4 Bedroom Family Home
- Open-Plan Kitchen Family Room
- Separate Living Room & Play Room/Home Office
- Approx. 2,029 sq ft of versatile living space
- Enclosed rear garden
- En-Suite to Main Bedroom
- Guest cloakroom
- Tastefully Extended Semi-Detached Home

## Approximate Gross Internal Area 2029 sq ft - 189 sq m

Ground Floor Area 1287 sq ft - 120 sq m First Floor Area 742 sq ft - 69 sq m

St Albans Road West Hatfield AL10 9RU

All measurements are approximate and quoted in metric with imperial equivalents and for general guidance only and whilst every attempt has been made to ensure accuracy, they must not be relied on. The fixtures, fittings and appliances referred to have not been tested and therefore no guarantee can be given and that they are in working order. Internal photographs are reproduced for general information and it must not be inferred that any item shown is included with the property. For a free valuation, contact the numbers listed on the brochure.