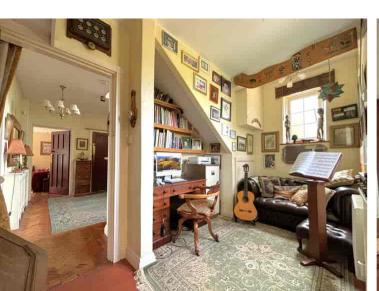

11 The Green, St Leonards-on-Sea, East Sussex, TN38 0SU (BUYER INCENTIVE AVAILABLE) Stunning Detached Family Home £975,000

Property Cafe are delighted to present to the market this unique five bedroom detached family home built circa 1925, boasting character throughout situated in a very sought after St Leonards position. Accommodation and benefits include: Leading from the initial porch is an impressive entrance hall greeted by an imposing staircase and stain-glass window; Dual aspect lounge with double doors overlooking the rear garden, feature bay window and fireplace; Grand Dining Room, vast in size also offering excellent features including fireplace, serving hatch and separate cutlery room; Fitted kitchen offering ample cupboard & worktop space, central island, larder cupboard, laundry room and Victorian pantry; Additional family room which is a later addition to the house offering a very bright a airy room perfect as an additional entertaining space located just off the kitchen or ideal second lounge for those multi-generational families; Study space tucked away off the main hall and ground floor WC. The 1st floor comprises of; Four substantial double bedrooms, the master being dual aspect and offering pleasant views; Two fully equipped bathrooms, both benefitting from bath & overhead showers, wash basin & WC; Separate WC and ample storage space; Finally their is a staircase up into another area of landing and fifth double bedroom located on the second floor within the eaves offering additional storage space in the form of easy access loft areas. Externally this truly exceptional house offer a gated entrance leading to a driveway with parking for multiple vehicles; detached single garage; Manicured front & rear gardens both extremely private and well maintained. We recommend you view this property at your earliest convenience.