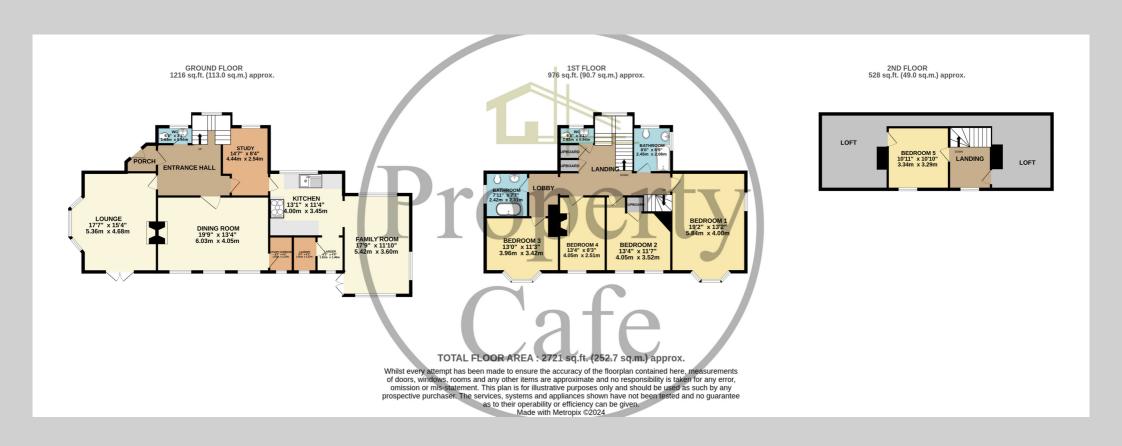

11 The Green, St Leonards-on-Sea, East Sussex, TN38 0SU (BUYER INCENTIVE AVAILABLE) Stunning Detached Family Home £975,000

Property Cafe are delighted to present to the market this unique five bedroom detached family home built circa 1925, boasting character throughout situated in a very sought after St Leonards position. Accommodation and benefits include: Leading from the initial porch is an impressive entrance hall greeted by an imposing staircase and stain-glass window; Dual aspect lounge with double doors overlooking the rear garden, feature bay window and fireplace; Grand Dining Room, vast in size also offering excellent features including fireplace, serving hatch and separate cutlery room; Fitted kitchen offering ample cupboard & worktop space, central island, larder cupboard, laundry room and Victorian pantry; Additional family room which is a later addition to the house offering a very bright a airy room perfect as an additional entertaining space located just off the kitchen or ideal second lounge for those multi-generational families; Study space tucked away off the main hall and ground floor WC. The 1st floor comprises of; Four substantial double bedrooms, the master being dual aspect and offering pleasant views; Two fully equipped bathrooms, both benefitting from bath & overhead showers, wash basin & WC; Separate WC and ample storage space; Finally their is a staircase up into another area of landing and fifth double bedroom located on the second floor within the eaves offering additional storage space in the form of easy access loft areas. Externally this truly exceptional house offer a gated entrance leading to a driveway with parking for multiple vehicles; detached single garage; Manicured front & rear gardens both extremely private and well maintained. We recommend you view this property at your earliest convenience.

Tunbridge Wells & London.

- Stunning Detached Family Home
- Dual Aspect Lounge Overlooking Rear Garden
- Grand Dining Room Boasting Original Features
  - Fitted Kitchen With Additional Larder & Laundry Room
    - Spacious additional Family Room
      - Separate Study Area
  - Five Well Proportioned Double Bedrooms
  - Two 1st Floor Fully Equipped Bathrooms
    - Impressive Entrance Hall & Landing

- Ground Floor WC
- Very Accessible Loft Areas
- Private & Manicured Gardens
- Gated Driveway & Parking For Several Cars
  - Single Detached Garage
  - Excellent Condition Throughout
  - Sought After St Leonards Location
  - Viewing Highly Recommended