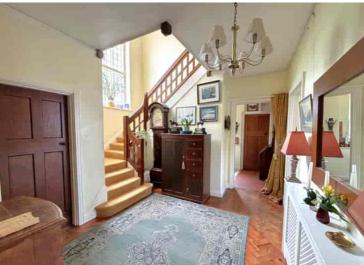

11 The Green, St Leonards-on-Sea, East Sussex, TN38 0SU (BUYER INCENTIVE AVAILABLE) Stunning Detached Family Home £975,000

Property Cafe are delighted to present to the market this unique five bedroom detached family home built circa 1925, boasting character throughout situated in a very sought after St Leonards position. Accommodation and benefits include: Leading from the initial porch is an impressive entrance hall greeted by an imposing staircase and stain-glass window; Dual aspect lounge with double doors overlooking the rear garden, feature bay window and fireplace; Grand Dining Room, vast in size also offering excellent features including fireplace, serving hatch and separate cutlery room; Fitted kitchen offering ample cupboard & worktop space, central island, larder cupboard, laundry room and Victorian pantry; Additional family room which is a later addition to the house offering a very bright a airy room perfect as an additional entertaining space located just off the kitchen or ideal second lounge for those multi-generational families; Study space tucked away off the main hall and ground floor WC. The 1st floor comprises of; Four substantial double bedrooms, the master being dual aspect and offering pleasant views; Two fully equipped bathrooms, both benefitting from bath & overhead showers, wash basin & WC; Separate WC and ample storage space; Finally their is a staircase up into another area of landing and fifth double bedroom located on the second floor within the eaves offering additional storage space in the form of easy access loft areas. Externally this truly exceptional house offer a gated entrance leading to a driveway with parking for multiple vehicles; detached single garage; Manicured front & rear gardens both extremely private and well maintained. We recommend you view this property at your earliest convenience.