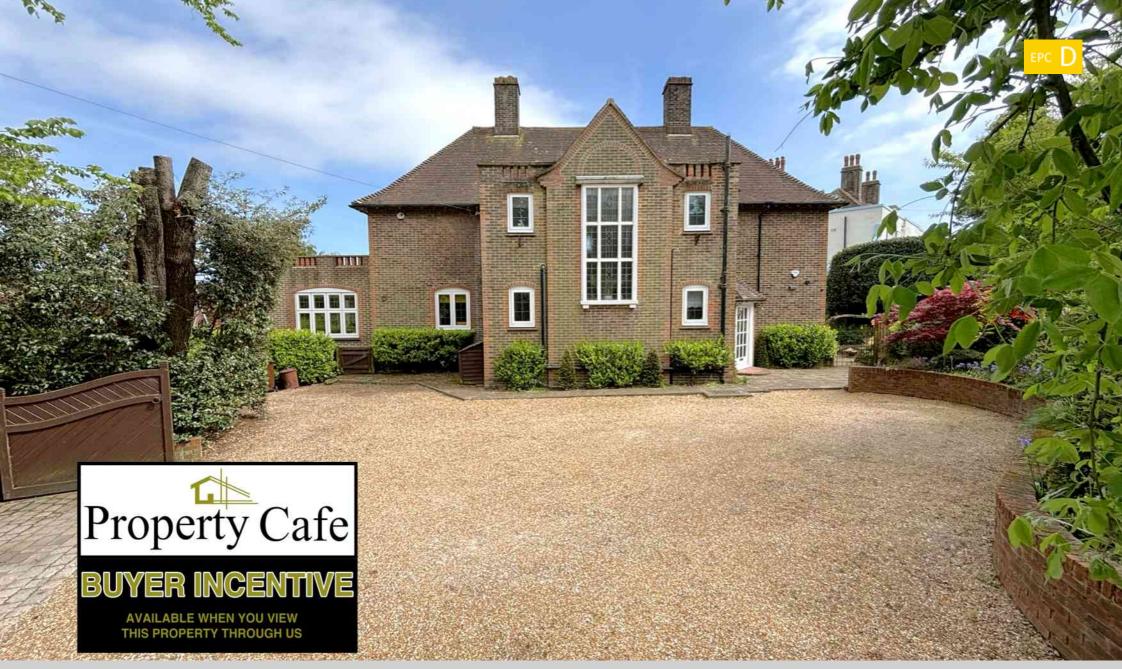

11 The Green, St Leonards-on-Sea, East Sussex, TN38 0SU (BUYER INCENTIVE AVAILABLE) Stunning Detached Family Home £975,000

Property Cafe are delighted to present to the market this unique five bedroom detached family home built circa 1925, boasting character throughout situated in a very sought after St Leonards position. Accommodation and benefits include: Leading from the initial porch is an impressive entrance hall greeted by an imposing staircase and stain-glass window; Dual aspect lounge with double doors overlooking the rear garden, feature bay window and fireplace; Grand Dining Room, vast in size also offering excellent features including fireplace, serving hatch and separate cutlery room; Fitted kitchen offering ample cupboard & worktop space, central island, larder cupboard, laundry room and Victorian pantry; Additional family room which is a later addition to the house offering a very bright a airy room perfect as an additional entertaining space located just off the kitchen or ideal second lounge for those multi-generational families; Study space tucked away off the main hall and ground floor WC. The 1st floor comprises of; Four substantial double bedrooms, the master being dual aspect and offering pleasant views; Two fully equipped bathrooms, both benefitting from bath & overhead showers, wash basin & WC; Separate WC and ample storage space; Finally their is a staircase up into another area of landing and fifth double bedroom located on the second floor within the eaves offering additional storage space in the form of easy access loft areas. Externally this truly exceptional house offer a gated entrance leading to a driveway with parking for multiple vehicles; detached single garage; Manicured front & rear gardens both extremely private and well maintained. We recommend you view this property at your earliest convenience.