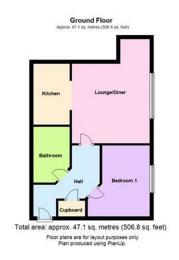

#### **Entrance Hall**

Doors leading to:

#### Lounge Diner

13'9" x 13'5" (4.19m x 4.10m)

#### Kitchen

10' 6" x 6' 4" (3.21m x 1.92m)

## **Family Bathroom**

Fitted to comprise three piece suite

## **Bedroom One**

12' 3" x 9' 11" (3.74m x 3.02m)

## **Allocated Parking**

Underground car park space for one vehicle