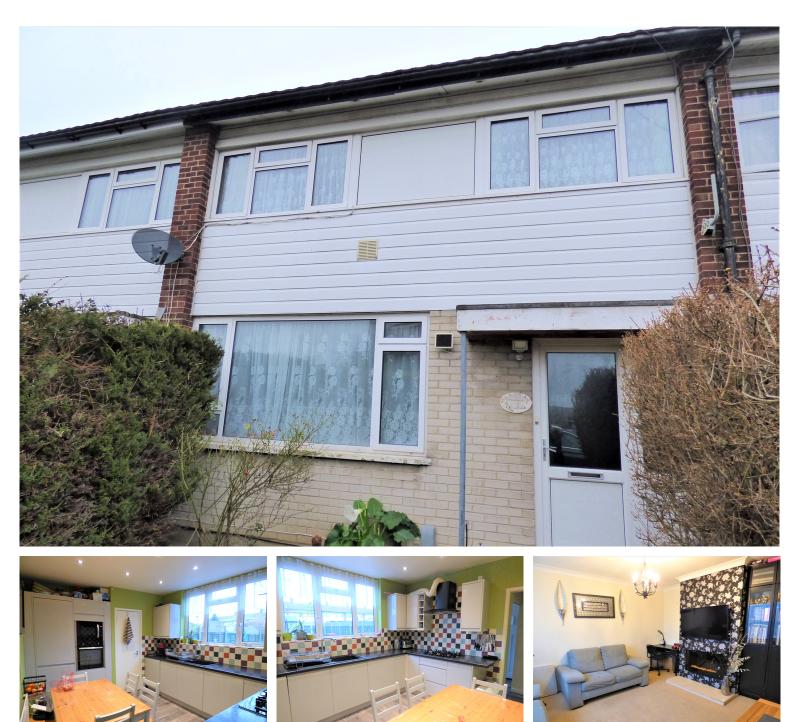

## 125 Common Road, Langley, Berkshire. SL3 8SX. £385,000

- NO ONWARD CHAIN
- Well Cared For
- Three Bedrooms Mid Terrace
- 14 Ft Living Area
- Popular Residential Location
- Walking to Numerous Ofsted Rated Schools
- Close by to Langley Grammar Schools
- Front and Rear Gardens
- Parking at Rear of Property

## £385,000

\*\*NO ONWARD CHAIN\*\* Highly desirable three bedroom mid terrace property offered to the market with no onward chain. Close by to a number of Ofsted rated schools (including Grammar Schools) and within walking distance of Langley Mainline Train Station. The property boasts an entrance hall, fully fitted kitchen, 14ft Living Area, cloakroom, master bedroom, a further two bedrooms, family bathroom, front and rear gardens, parking, gas central heating and double glazed windows. Call us now to register your interest.