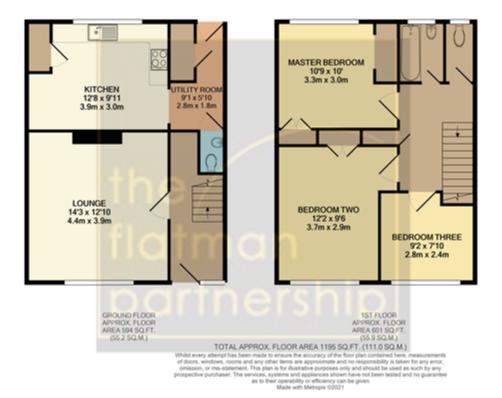

## 125 Common Road, Langley, Berkshire. SL3 8SX. £385,000

- NO ONWARD CHAIN
- Well Cared For
- Three Bedrooms Mid Terrace
- 14 Ft Living Area
- Popular Residential Location
- Walking to Numerous Ofsted Rated Schools
- Close by to Langley Grammar Schools
- Front and Rear Gardens
- Parking at Rear of Property

## £385,000

\*\*NO ONWARD CHAIN\*\* Highly desirable three bedroom mid terrace property offered to the market with no onward chain. Close by to a number of Ofsted rated schools (including Grammar Schools) and within walking distance of Langley Mainline Train Station. The property boasts an entrance hall, fully fitted kitchen, 14ft Living Area, cloakroom, master bedroom, a further two bedrooms, family bathroom, front and rear gardens, parking, gas central heating and double glazed windows. Call us now to register your interest.