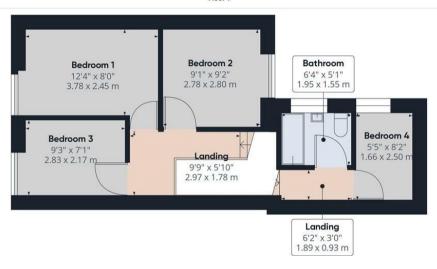

The interior of this property comprises a spacious and open plan living room with dining room and fitted kitchen on the ground floor. The first floor consists of 4 bedrooms and the family bathroom. The exterior boasts a private rear yard.