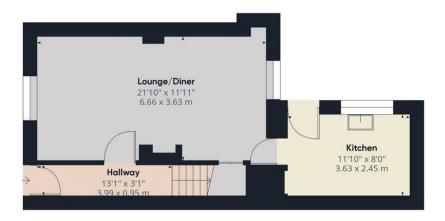

The interior of this property comprises a spacious and open plan living room with dining room and fitted kitchen on the ground floor. The first floor consists of 4 bedrooms and the family bathroom. The exterior boasts a private rear yard.