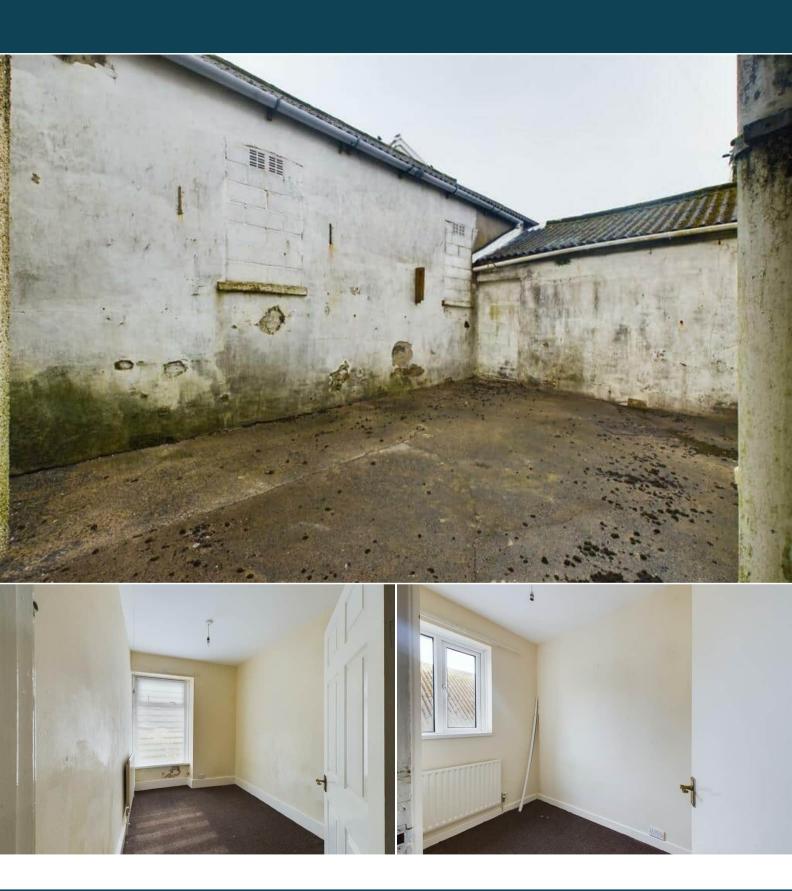

The interior of this property comprises a spacious and open plan living room with dining room and fitted kitchen on the ground floor. The first floor consists of 4 bedrooms and the family bathroom. The exterior boasts a private rear yard.