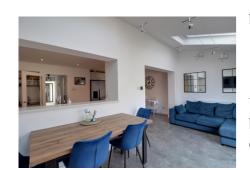

## Description

Own Homes welcome to the market this truly stunning, extended three bedroom semi-detached home situated in the much sought after Fishers Green area of Stevenage.

This beautiful family home has been refurbished throughout and has been tastefully designed and presented. The rear extension now gives this much loved home a larger more sociable layout to include a breath taking kitchen-diner/living area to the rear of the property. This offers a great space to entertain guests and is also ideal for day to day family life. The kitchen has been recently fitted and has central island, Carrera Quartz worktops, induction hob, double electric oven and built in microwave.

The dining/living area has doors onto the garden and Velux windows allowing the room to flood with natural daylight. There is also a breakfast bar. In addition to this amazing home there is a separate lounge/snug with hardwood flooring and a downstairs cloakroom.