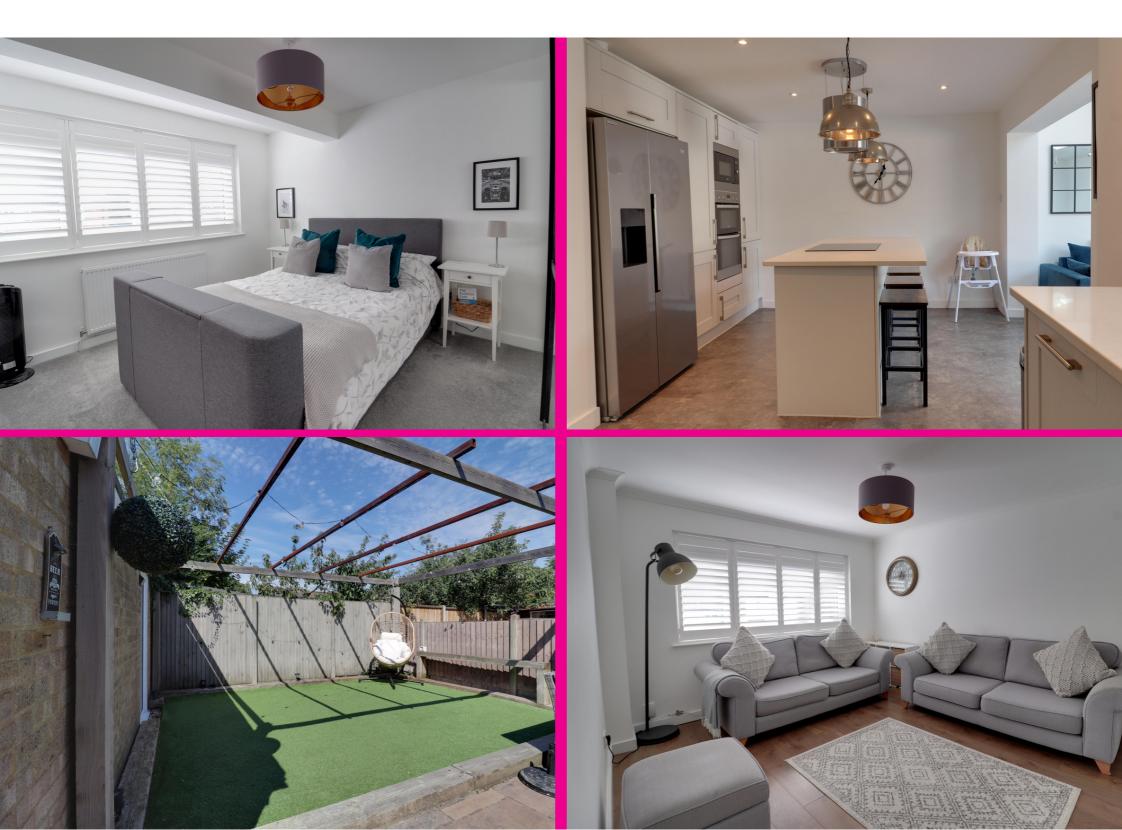

## Description

Own Homes welcome to the market this truly stunning, extended three bedroom semi-detached home situated in the much sought after Fishers Green area of Stevenage.

This beautiful family home has been refurbished throughout and has been tastefully designed and presented. The rear extension now gives this much loved home a larger more sociable layout to include a breath taking kitchen-diner/living area to the rear of the property. This offers a great space to entertain guests and is also ideal for day to day family life. The kitchen has been recently fitted and has central island, Carrera Quartz worktops, induction hob, double electric oven and built in microwave.

The dining/living area has doors onto the garden and Velux windows allowing the room to flood with natural daylight. There is also a breakfast bar. In addition to this amazing home there is a separate lounge/snug with hardwood flooring and a downstairs cloakroom.

Upstairs there are three well proportioned bedrooms, the master benefiting from built in wardrobes and a stunning main family bathroom. The modern bathroom has Victorian styling and comprises of enclosed bath with Aqualisa shower, wash hand basin with Quartz tops and W/C.

The garden has been cleverly landscaped and now has seating areas, artificial lawn and well-defined boarders.