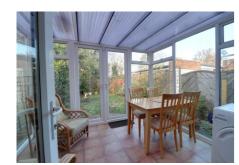

Lounge Area - 4.98m x 3.15m (16'4 x 10'4) - French Doors Opening to Conservatory, Electric Fireplace with Stone Surround with Baxi Back Bolier, Coved Ceiling.

Conservatory - 3.15m x 2.95m (10'4 x 9'8) - Doors Opening Garden, Vinyl Flooring.