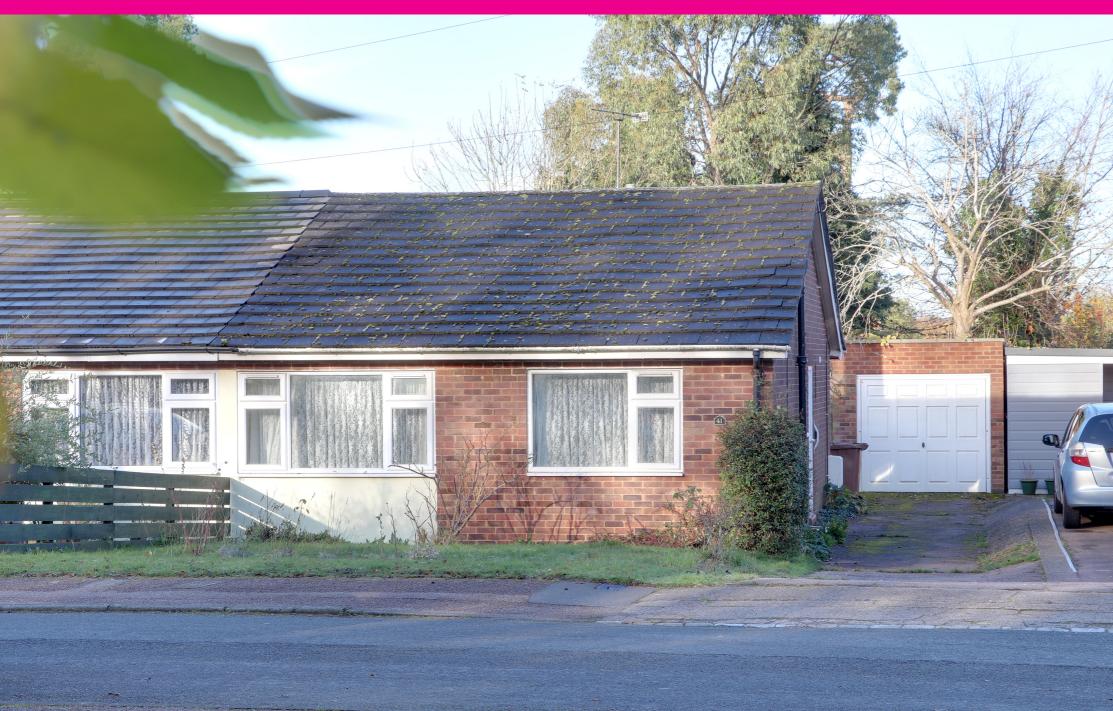

## NAS 152, saiddle Row, Stevenage, Hertfordshire, SG13AN

41 Woodland Way, Stevenage, Hertfordshire SG2 8BU

Description

RARE OPPORTUNITY to Acquire this TWO BEDROOM Semi Detached Bungalow with DETACHED GARAGE and DRIVEWAY with parking for Four Cars set in a well established location moments walk to Shephalbury Park. Feature include Kitchen Area, SPACIOUS LOUNGE opening to Conservatory, TWO DOUBLE BEDROOMS, Shower Room, Large Rear 120ft Garden, NO ONWARD CHAIN.

120Ft Rear Garden - Patio Area, Large Garden which has great maturity and has an array of flowers, shrubs and trees, Door to Garage, Laid to Lawn.

Garage And Driveway For 4 Cars - Power and Lighting, Electric Door.