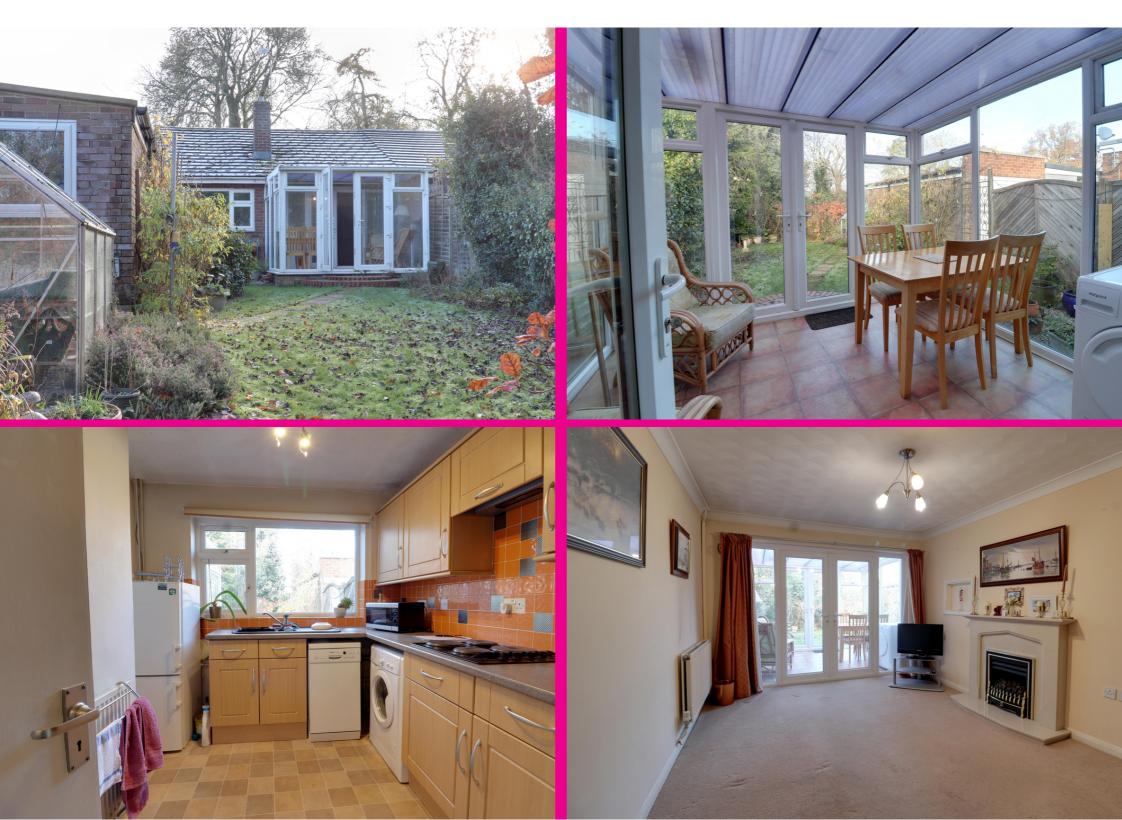

Entrance Hallway - 2.90m x 0.79m (9'6 x 2'7) - Double Glazed Door to Side Aspect, Single Panel Radiator, Electric Meter Cupboard, Loft Access, Doors to all rooms,

Kitchen Area - 3.00m x 2.16m (9'10 x 7'1) - Roll Top Work Surfaces, Cupboards at Eye and Base Level, Double Glazed Window to Rear Aspect, Vinyl Flooring, Resin Sink and Mixer Tap, Space for Dishwasher, Space for Electric Cooker, Space for Washing Machine, Tiled Splash Back, Single Panel Radiator.

Lounge Area - 4.98m x 3.15m (16'4 x 10'4) - French Doors Opening to Conservatory, Electric Fireplace with Stone Surround with Baxi Back Bolier, Coved Ceiling.

Conservatory - 3.15m x 2.95m (10'4 x 9'8) - Doors Opening Garden, Vinyl Flooring.

120Ft Rear Garden - Patio Area, Large Garden which has great maturity and has an array of flowers, shrubs and trees, Door to Garage, Laid to Lawn.

Garage And Driveway For 4 Cars - Power and Lighting, Electric Door.