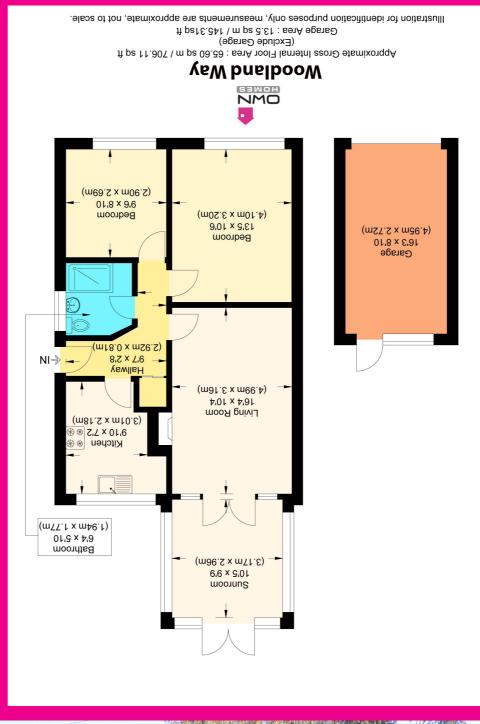

Entrance Hallway - 2.90m x 0.79m (9'6 x 2'7) - Double Glazed Door to Side Aspect, Single Panel Radiator, Electric Meter Cupboard, Loft Access, Doors to all rooms,

Kitchen Area - 3.00m x 2.16m (9'10 x 7'1) - Roll Top Work Surfaces, Cupboards at Eye and Base Level, Double Glazed Window to Rear Aspect, Vinyl Flooring, Resin Sink and Mixer Tap, Space for Dishwasher, Space for Electric Cooker, Space for Washing Machine, Tiled Splash Back, Single Panel Radiator.

Lounge Area - 4.98m x 3.15m (16'4 x 10'4) - French Doors Opening to Conservatory, Electric Fireplace with Stone Surround with Baxi Back Bolier, Coved Ceiling.

Conservatory - 3.15m x 2.95m (10'4 x 9'8) - Doors Opening Garden, Vinyl Flooring.

Shower Room - 1.93m x 1.75m (6'4 x 5'9) - Low Level W.C, Wash Basin with Tiled Splash Back, Vinyl Flooring, Double Glazed Window to Side Aspect, Single Panel Radiator, Double Shower Cubicle, Mains Shower.

Bedroom One -  $4.09m \times 3.20m (13'5 \times 10'6)$  - Double Glazed Window to Front Aspect, Single Panel Radiator.

 $Bedroom\ Two\ -\ 2.90m\ x\ 2.67m\ (9'6\ x\ 8'9\ )\ -\ Double\ Glazed\ Window\ to\ Front\ Aspect,\ Single\ Panel\ Radiator.$ 

120Ft Rear Garden - Patio Area, Large Garden which has great maturity and has an array of flowers, shrubs and trees, Door to Garage, Laid to Lawn.

Garage And Driveway For 4 Cars - Power and Lighting, Electric Door.