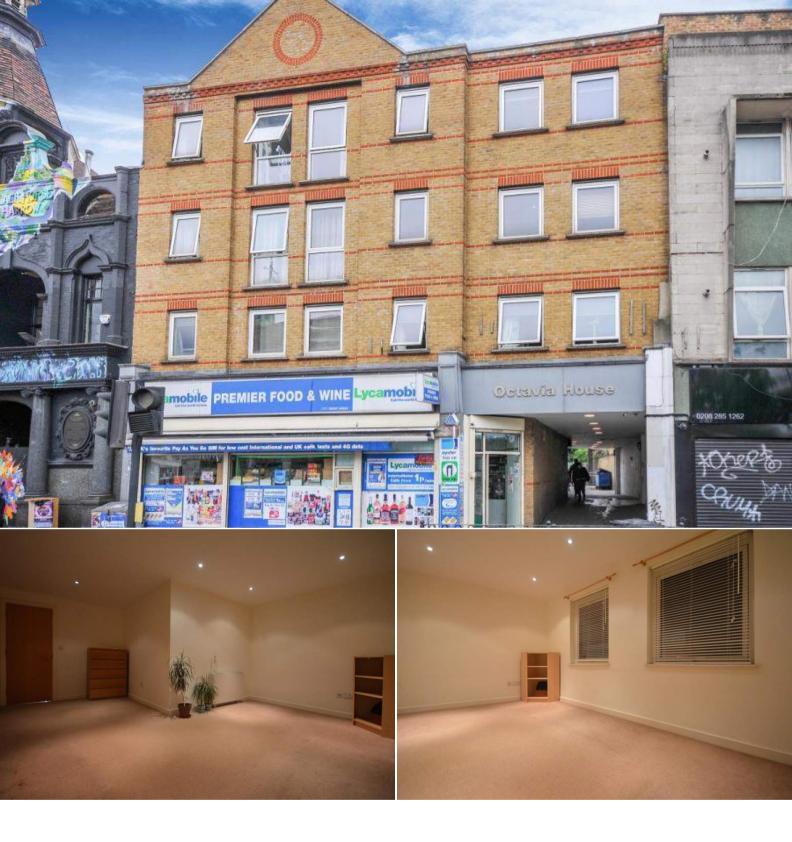

Octavia House Rushey Green London SE6 4BE Offers in Excess of £190,000

bettermeve

## Rushey Green London

Bettermove are pleased to welcome to the market this charming one bedroom second floor flat in Catford, available with no forward chain.

The property is leasehold - there are 107 years remaining on the lease; the service charge is £2,000 per year and the ground rent is £50 per year. The council tax band is B.

The interior of this well-presented property comprises a spacious lounge, modern fitted kitchen, double bedroom and bathroom. There is off road parking available in a residents' car park.

Situated in the popular area of Catford, the property is close to a wide range of local amenities, including supermarkets, shops, restaurants and pubs. Excellent transport links can be found from Catford and Catford Bridge rail stations, the A205 and many local bus routes.