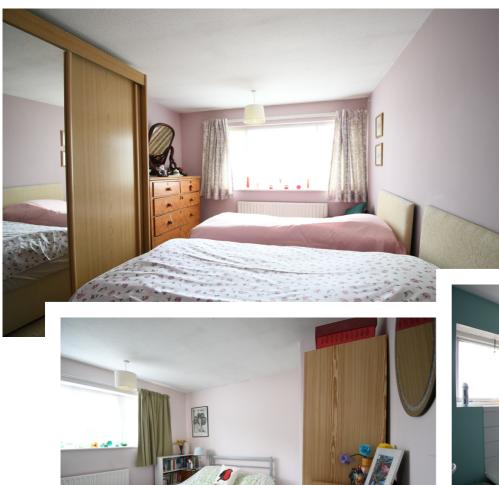

## Close to all amenites

Entering the property into the entrance hall with stairs to first floor. Lounge is to the front with window overlooking the front garden. Dining room has window looking over the rear garden. Kitchen has a range of units and space for all white goods. Having a window to side and door to rear garden. On the first floor there are 3 Good sized bedrooms. Bathroom fitted with bath and wash hand basin. Separate W.C. Front garden is enclosed by low level brick walling. Rear garden with patio area and remainder laid to lawn. Enclosed by wooden fencing. Brick built workshop. Garage at the rear and is accessed via The Hornbeams.