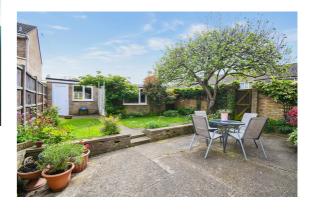

## Close to all amenites

Entering the property into the entrance hall with stairs to first floor. Lounge is to the front with window overlooking the front garden. Dining room has window looking over the rear garden. Kitchen has a range of units and space for all white goods. Having a window to side and door to rear garden. On the first floor there are 3 Good sized bedrooms. Bathroom fitted with bath and wash hand basin. Separate W.C. Front garden is enclosed by low level brick walling. Rear garden with patio area and remainder laid to lawn. Enclosed by wooden fencing. Brick built workshop. Garage at the rear and is accessed via The Hornbeams.