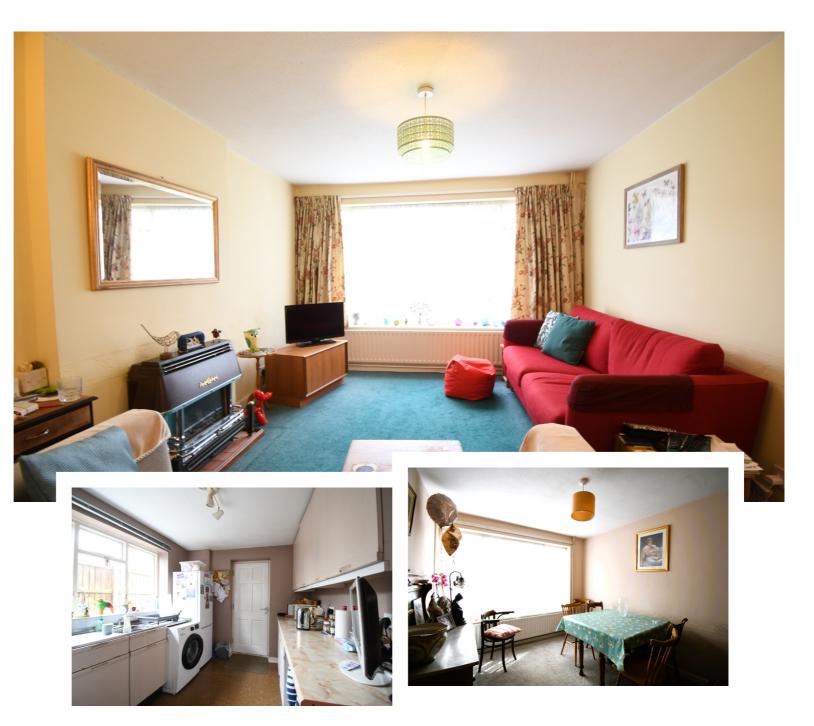

## Close to all amenites

Entering the property into the entrance hall with stairs to first floor. Lounge is to the front with window overlooking the front garden. Dining room has window looking over the rear garden. Kitchen has a range of units and space for all white goods. Having a window to side and door to rear garden. On the first floor there are 3 Good sized bedrooms. Bathroom fitted with bath and wash hand basin. Separate W.C. Front garden is enclosed by low level brick walling. Rear garden with patio area and remainder laid to lawn. Enclosed by wooden fencing. Brick built workshop. Garage at the rear and is accessed via The Hornbeams.