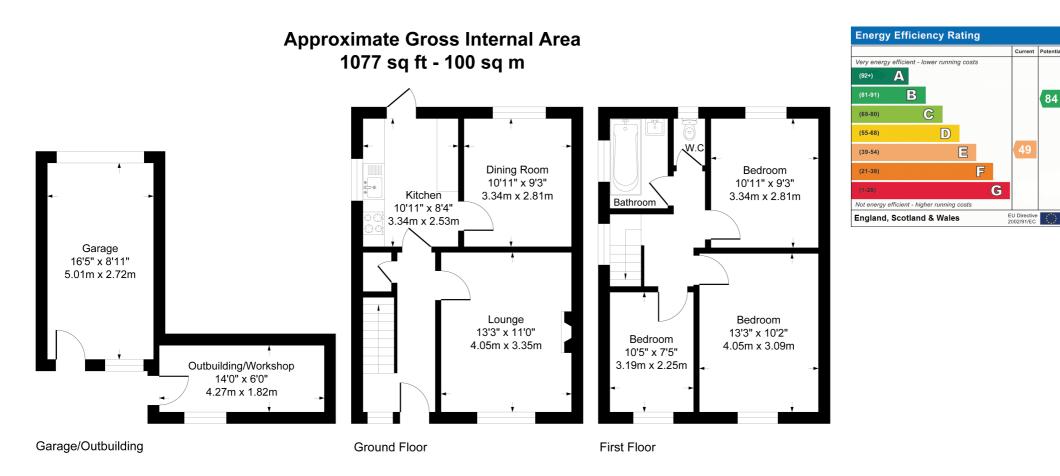

## £315,000

3 Bedroom detached property situated on a tree lined walkway in this popular area of Kempston. Two separate reception rooms, garage at the rear with parking.

- 3 Bedroom Detached House
- Lounge
- Dining room
- Kitchen
- Front and rear gardens
- Workshop
- Garage & Driveway
  - Council Tax Band D
  - Energy Efficiency Rating E

## Close to all amenites

Entering the property into the entrance hall with stairs to first floor. Lounge is to the front with window overlooking the front garden. Dining room has window looking over the rear garden. Kitchen has a range of units and space for all white goods. Having a window to side and door to rear garden. On the first floor there are 3 Good sized bedrooms. Bathroom fitted with bath and wash hand basin. Separate W.C. Front garden is enclosed by low level brick walling. Rear garden with patio area and remainder laid to lawn. Enclosed by wooden fencing. Brick built workshop. Garage at the rear and is accessed via The Hornbeams.

Although every attempt has been made to ensure accuracy, all measurements are approximate. This floorplan is for illustrative purposes only and not to scale. Measured in accordance with RICS Standards.

84