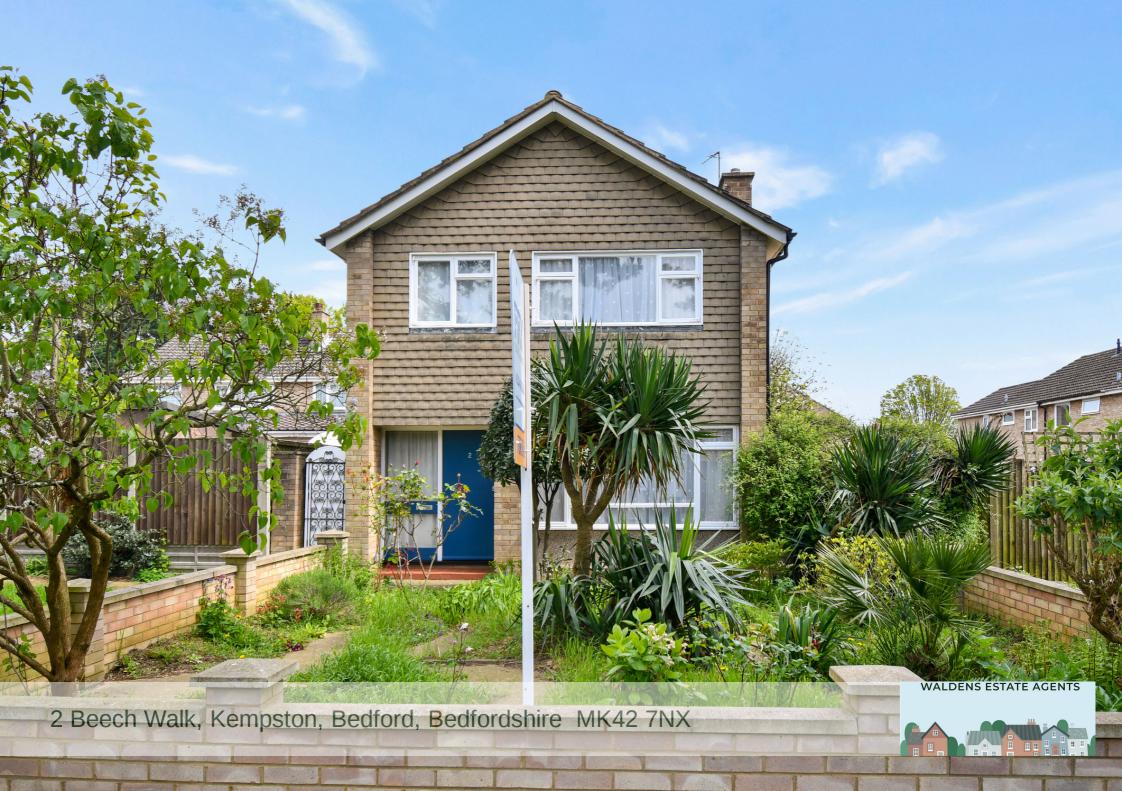

Beech Walk Kempston Bedford Bedfordshire MK42 7NX

## £315,000

3 Bedroom detached property situated on a tree lined walkway in this popular area of Kempston. Two separate reception rooms, garage at the rear with parking.

- 3 Bedroom Detached House
- Lounge
- Dining room
- Kitchen
- Front and rear gardens
- Workshop
- Garage & Driveway
  - Council Tax Band D
  - Energy Efficiency Rating E

## Close to all amenites

Entering the property into the entrance hall with stairs to first floor. Lounge is to the front with window overlooking the front garden. Dining room has window looking over the rear garden. Kitchen has a range of units and space for all white goods. Having a window to side and door to rear garden. On the first floor there are 3 Good sized bedrooms. Bathroom fitted with bath and wash hand basin. Separate W.C. Front garden is enclosed by low level brick walling. Rear garden with patio area and remainder laid to lawn. Enclosed by wooden fencing. Brick built workshop. Garage at the rear and is accessed via The Hornbeams.