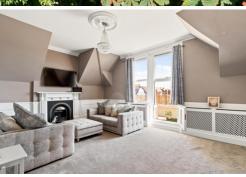

# **Living Room**

17' 10" x 13' 11" (5.44m x 4.24m) - Gas Fire with wooden mantle, two radiators with wooden covers, single glazed sash window, door to the balcony