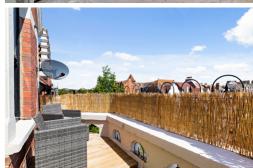

pandabel.co.uk/



# Flat E, Grimston Avenue

FOLKESTONE CT20 2QE

# £220,000 LEASEHOLD

DRAFT DETAILS...Burnap + Abel are pleased to present onto the market this beautifully decorated second floor apartment in Grimston Avenue located in the West End of Folkestone. The property benefits from spacious living room with balcony, modern fitted kitchen with breakfast bar, fitted bathroom, separate toilet, one double bedroom and one single bedroom/study. The apartment benefits from a long lease and is walking distance to Folkestone Central and Folkestone West train stations benefiting from the High Speed Rail Link, the town centre and The Leas, The property is also situated in the catchment area for Sandgate Primary school. To book your viewing call sole agents Burnap + Abel on 01303 258590.





# **Entrance to Hallway**

Doors to:

# Separate W.C

Low level W.C, tiled floor

#### **Bathroom**

Panel bath, shower over head, vanity sink, heated towel rail, tiled floor, tiled walls

# Kitchen

9' 10" x 12' 10" (3.00m x 3.91m) - Matching wall & floor units with hard edge surface, oven, 4 ring hob with execrator overhead, single glazed sash window to the side, cupboard housing boiler, space for fridge freezer

# **Living Room**

17' 10" x 13' 11" (5.44m x 4.24m) - Gas Fire with wooden mantle, two radiators with wooden covers, single glazed sash window, door to the balcony

#### **Bedroom One**

13' 5" x 10' 9" (4.09m x 3.28m) - Radiator with wooden cover, two single glazed sash windows to front, built in wardrobe.

# **Bedroom Two/Study**

4' 11" x 10' 1" (1.50m x 3.07m) - Velux win