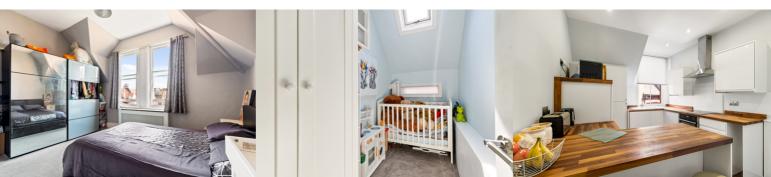

#### **Bedroom One**

13' 5" x 10' 9" (4.09m x 3.28m) - Radiator with wooden cover, two single glazed sash windows to front, built in wardrobe.

# **Bedroom Two/Study**

4' 11" x 10' 1" (1.50m x 3.07m) - Velux window

# Kitchen

9' 10" x 12' 10" (3.00m x 3.91m) - Matching wall & floor units with hard edge surface, oven, 4 ring hob with execrator overhead, single glazed sash window to the side, cupboard housing boiler, space for fridge freezer