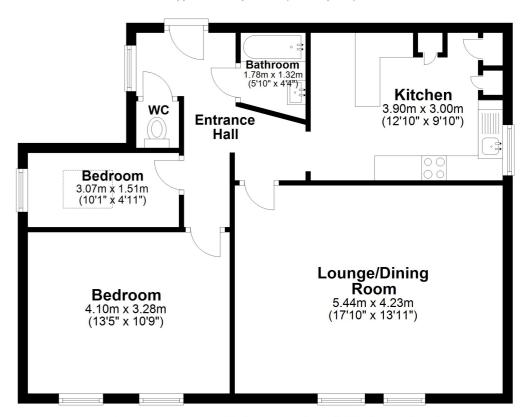

# **Entrance to Hallway**

Doors to:

# Separate W.C

Low level W.C, tiled floor

#### **Bathroom**

Panel bath, shower over head, vanity sink, heated towel rail, tiled floor, tiled walls

# Kitchen

9' 10" x 12' 10" (3.00m x 3.91m) - Matching wall & floor units with hard edge surface, oven, 4 ring hob with execrator overhead, single glazed sash window to the side, cupboard housing boiler, space for fridge freezer

# **Living Room**

17' 10" x 13' 11" (5.44m x 4.24m) - Gas Fire with wooden mantle, two radiators with wooden covers, single glazed sash window, door to the balcony

#### **Bedroom One**

13' 5" x 10' 9" (4.09m x 3.28m) - Radiator with wooden cover, two single glazed sash windows to front, built in wardrobe.

# **Bedroom Two/Study**

4' 11" x 10' 1" (1.50m x 3.07m) - Velux window

# Second Floor

Approx. 65.3 sq. metres (702.8 sq. feet)

Total area: approx. 65.3 sq. metres (702.8 sq. feet)

Whilst every attempt has been made to ensure the accuracy of the floor plan contained here, measurements of doors, windows, rooms and any other items are approximate and no responsibility is taken for any error, omission or mis-statement. This plan is for illustrative purposes only and should be used as such by any prospective purchaser.