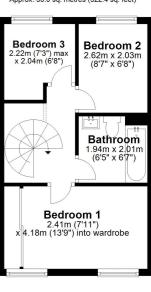

## First Floor

Approx. 30.0 sq. metres (322.4 sq. feet)

Total area: approx. 75.0 sq. metres (807.7 sq. feet)