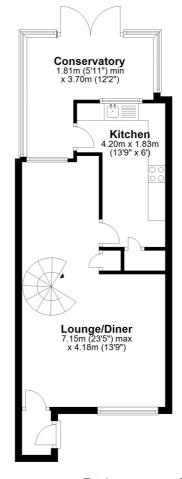

droom terraced family home situated in a cul de sac location in Arlesey, just a short walk to the station. The property has recently had a new bathroom and offers a modern extended kitchen and conservatory with under floor heating. There is a large master bedroom with built in wardrobes and a further two smaller bedrooms. There is a garage enbloc with parking to the front of the garage, a private rear garden with gate to the rear. This property is ready to move into.

- · Chain free
- · Re-fitted extended kitchen
- Conservatory with under floor heating
- Newly fitted bathroom
- · Council tax band C

- Three bedroom terraced house
- Short walk to train station and local shops
- Garage and parking enbloc
- Cul de sac location



## **Ground Floor**

Approx. 45.1 sq. metres (485.3 sq. feet)



## First Floor

Approx. 30.0 sq. metres (322.4 sq. feet)



Total area: approx. 75.0 sq. metres (807.7 sq. feet)

## Viewing by appointment only

Country Properties | 1, Arlesey Road | SG5 4HA

T: 01462 834022 | E: stotfold@country-properties.co.uk

www.country-properties.co.uk