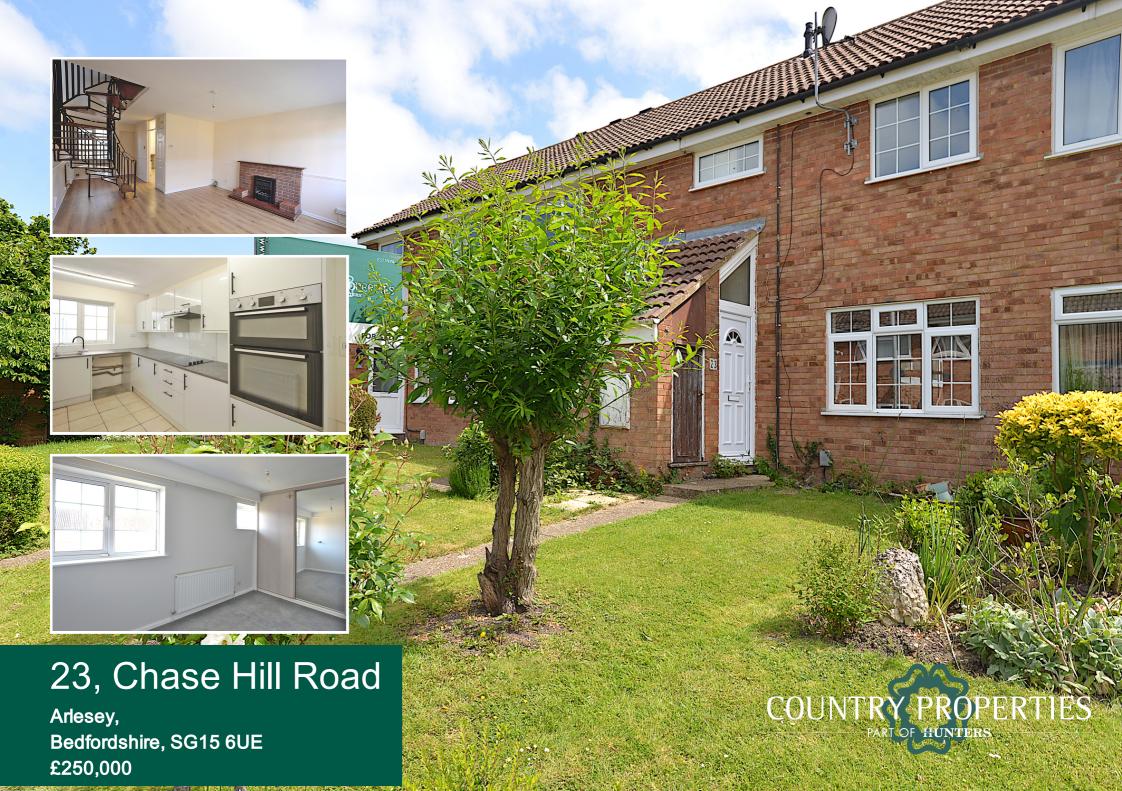

A chain free three bedroom terraced family home situated in a cul de sac location in Arlesey, just a short walk to the station. The property has recently had a new bathroom and offers a modern extended kitchen and conservatory with under floor heating. There is a large master bedroom with built in wardrobes and a further two smaller bedrooms. There is a garage enbloc with parking to the front of the garage, a private rear garden with gate to the rear. This property is ready to move into.

- · Chain free
- · Re-fitted extended kitchen
- Conservatory with under floor heating
- Newly fitted bathroom
- · Council tax band C

- Three bedroom terraced house
- Short walk to train station and local shops
- Garage and parking enbloc
- Cul de sac location