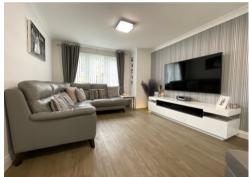

The property offers ideal accommodation for a first time buyer or family comprising: To the ground floor: An Entrance hall with turned stairs to the first floor and w/c. A good size lounge runs the depth of the property having French doors to the garden. The modern kitchen/breakfast room benefits from integrated appliances and has space for a table & chairs with French doors leading to the rear garden. To the first floor: The landing leads to 3 double bedrooms, 2 having built in wardrobes, the master benefiting from an en-suite shower room. As well as the family bathroom. Outside: To the front: A garden laid to lawn with paved pathway extending to the rear: A tandem driveway provides off road parking to the side with gated side access to the rear. To the rear: A decked seating area leads onto an easily maintained garden with Astro turf. Paved pathways lead to a further seating area with raised flower beds all enclosed by fencing & walling.