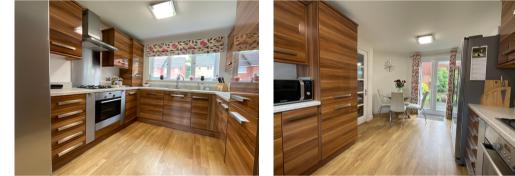

The property offers ideal accommodation for a first time buyer or family comprising: To the ground floor: An Entrance hall with turned stairs to the first floor and w/c. A good size lounge runs the depth of the property having French doors to the garden. The modern kitchen/breakfast room benefits from integrated appliances and has space for a table & chairs with French doors leading to the rear garden. To the first floor: The landing leads to 3 double bedrooms, 2 having built in wardrobes, the master benefiting from an en-suite shower room. As well as the family bathroom. Outside: To the front: A garden laid to lawn with paved pathway extending to the rear: A tandem driveway provides off road parking to the side with gated side access to the rear. To the rear: A decked seating area leads onto an easily maintained garden with Astro turf. Paved pathways lead to a further seating area with raised flower beds all enclosed by fencing & walling.