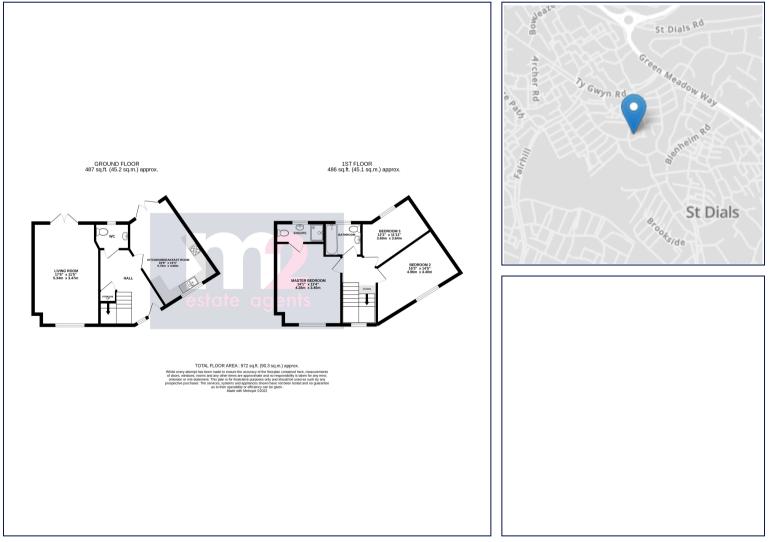

The property offers ideal accommodation for a first time buyer or family comprising: To the ground floor: An Entrance hall with turned stairs to the first floor and w/c. A good size lounge runs the depth of the property having French doors to the garden. The modern kitchen/breakfast room benefits from integrated appliances and has space for a table & chairs with French doors leading to the rear garden. To the first floor: The landing leads to 3 double bedrooms, 2 having built in wardrobes, the master benefiting from an en-suite shower room. As well as the family bathroom. Outside: To the front: A garden laid to lawn with paved pathway extending to the rear: A tandem driveway provides off road parking to the side with gated side access to the rear. To the rear: A decked seating area leads onto an easily maintained garden with Astro turf. Paved pathways lead to a further seating area with raised flower beds all enclosed by fencing & walling.