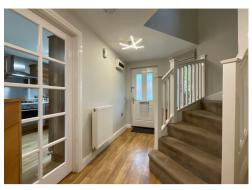

The property offers ideal accommodation for a first time buyer or family comprising: To the ground floor: An Entrance hall with turned stairs to the first floor and w/c. A good size lounge runs the depth of the property having French doors to the garden. The modern kitchen/breakfast room benefits from integrated appliances and has space for a table & chairs with French doors leading to the rear garden. To the first floor: The landing leads to 3 double bedrooms, 2 having built in wardrobes, the master benefiting from an en-suite shower room. As well as the family bathroom. Outside: To the front: A garden laid to lawn with paved pathway extending to the rear: A tandem driveway provides off road parking to the side with gated side access to the rear. To the rear: A decked seating area leads onto an easily maintained garden with Astro turf. Paved pathways lead to a further seating area with raised flower beds all enclosed by fencing & walling.