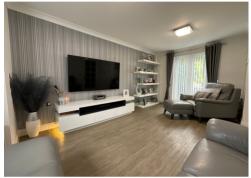

The property offers ideal accommodation for a first time buyer or family comprising: To the ground floor: An Entrance hall with turned stairs to the first floor and w/c. A good size lounge runs the depth of the property having French doors to the garden. The modern kitchen/breakfast room benefits from integrated appliances and has space for a table & chairs with French doors leading to the rear garden. To the first floor: The landing leads to 3 double bedrooms, 2 having built in wardrobes, the master benefiting from an en-suite shower room. As well as the family bathroom. Outside: To the front: A garden laid to lawn with paved pathway extending to the rear: A tandem driveway provides off road parking to the side with gated side access to the rear. To the rear: A decked seating area leads onto an easily maintained garden with Astro turf. Paved pathways lead to a further seating area with raised flower beds all enclosed by fencing & walling.