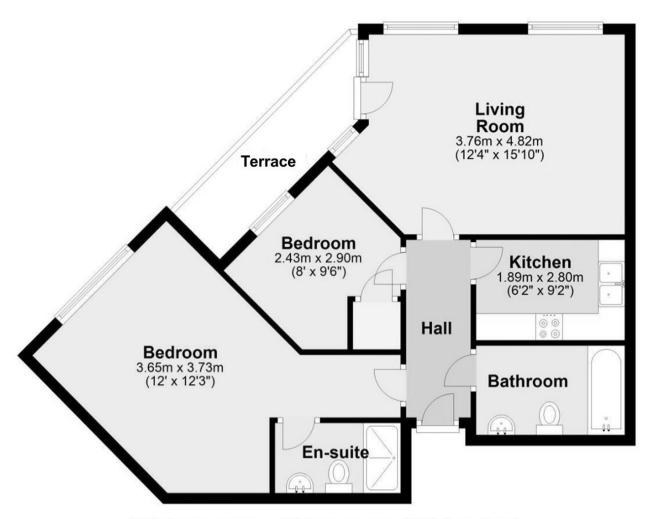

The interior of this well presented property comprises a spacious living room with access to the private terrace area, the fitted kitchen, master double bedroom with an ensuite bathroom, second bedroom and the family bathroom on the ground floor. The exterior boasts the private terraced area and well maintained communal areas.

This exciting opportunity should not be missed! All enquiries can be made through Bettermove on 0330 004 0050.

Total area: approx. 63.0 sq. metres (678.5 sq. feet)

20-22 Bridge End, Leeds, LS1 4DJ t: 0330 004 0050 e: hello@bettermove.co.uk www.bettermove.co.uk