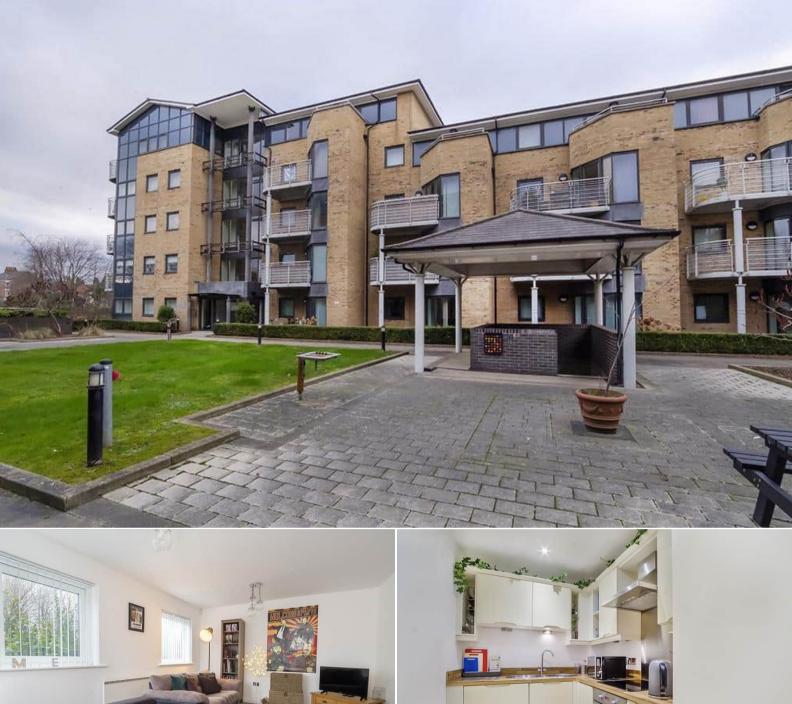

## Eboracum Way York

Bettermove are proud to present this Ground Floor 2 Bedroom Flat in York available with no forward chain.

The property benefits from double glazing, electric heating and has off street parking available via an allocated parking space. The council tax band is C.

The interior of this well presented property comprises a spacious living room with access to the private terrace area, the fitted kitchen, master double bedroom with an ensuite bathroom, second bedroom and the family bathroom on the ground floor. The exterior boasts the private terraced area and well maintained communal areas.

Located in the popular residential area of York, the property is close to a range of amenities, including shops, supermarkets, restaurants and pubs. Excellent transport connections can be found from York Train Station and many local bus routes.