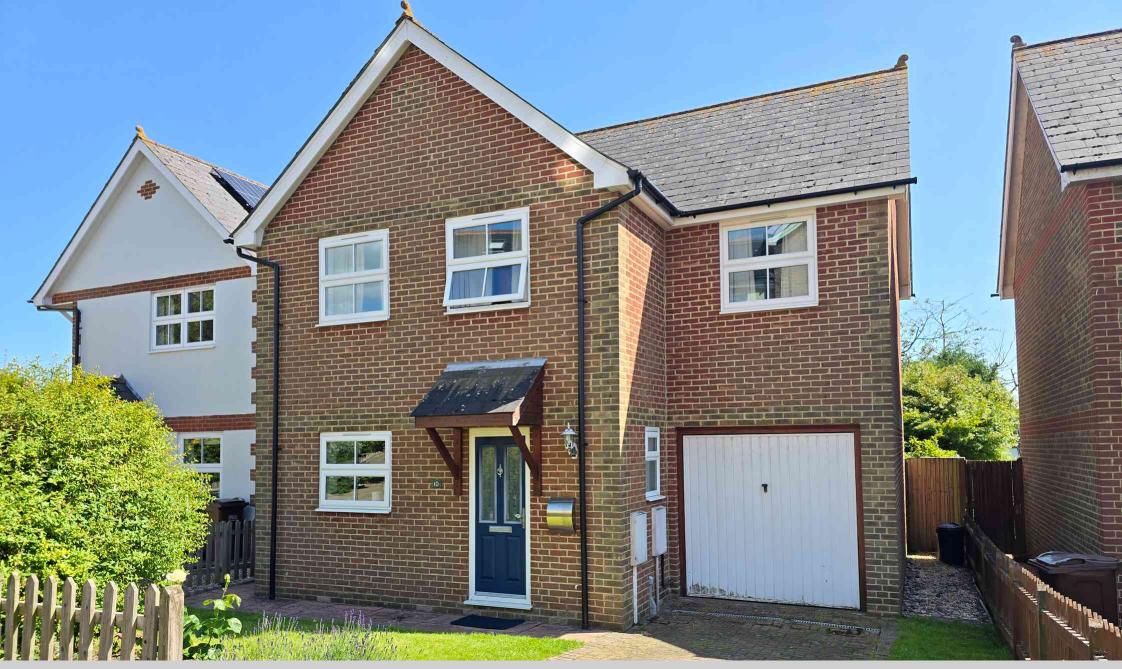

10 Beatrice Walk , Bexhill, TN39 4EW £410,000 - Freehold

A modern and well presented four bedroom detached family home situated in a quiet and peaceful cul-de-sac location.

Accommodation & benefits include: A pleasant and well presented entrance hall with access to: A modern fitted kitchen-diner, 'L' shaped South facing family lounge-diner, ground floor cloakroom. On the first floor there are four good sized family bedrooms (Master bedroom with modern tiled en-suite shower room) and modern family bathroom. The property is both central heated and double glazed and to the front there is a pleasant area of garden with block paved driveway leading to an integral garage with additional utility area to the rear. To the rear you will find a pleasant south facing area of garden with patio and lawn. For additional information or to arrange to view please call our Bexhill office on 0142422 4488.

EPC Rating: D (67)

Water Supply: Mains Supply.

**Sewerage:** Mains Supply.

**Broadband Connection Types:** FTTC.

**Accessibility Types:** Level access.

A Modern four bedroom detached house \* A well presented home with neutral décor \* Four good size family bedrooms \* Peaceful & Quiet Cul-De-Sac Location \* Modern fitted kitchen diner \* South facing lounge-diner \* Master bedroom with ensuite \* Modern family bathroom \* Ground floor cloakroom/WC \* Block paved drive and single garage \* Well kept gardens to front and rear \* (Garage with utility area to the rear) \* Gas central heated and double glazing \* Bright and sunny southerly aspect to the rear \* A modern and well presented family home \* Internal viewing, highly recommend.