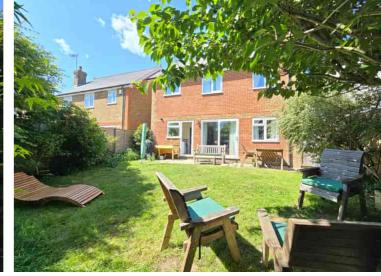

10 Beatrice Walk , Bexhill, TN39 4EW £410,000 - Freehold

A modern and well presented four bedroom detached family home situated in a quiet and peaceful cul-de-sac location.

Accommodation & benefits include: A pleasant and well presented entrance hall with access to: A modern fitted kitchen-diner, 'L' shaped South facing family lounge-diner, ground floor cloakroom. On the first floor there are four good sized family bedrooms (Master bedroom with modern tiled en-suite shower room) and modern family bathroom. The property is both central heated and double glazed and to the front there is a pleasant area of garden with block paved driveway leading to an integral garage with additional utility area to the rear. To the rear you will find a pleasant south facing area of garden with patio and lawn. For additional information or to arrange to view please call our Bexhill office on 0142422 4488.

- Ground floor cloakroom/WC
- Block paved drive and single garage
- Well kept gardens to front and rear
- (Garage with utility area to the rear)
- Gas central heated and double glazing
- Bright and sunny southerly aspect to the rear
- A modern and well presented family home
  - Internal viewing, highly recommend