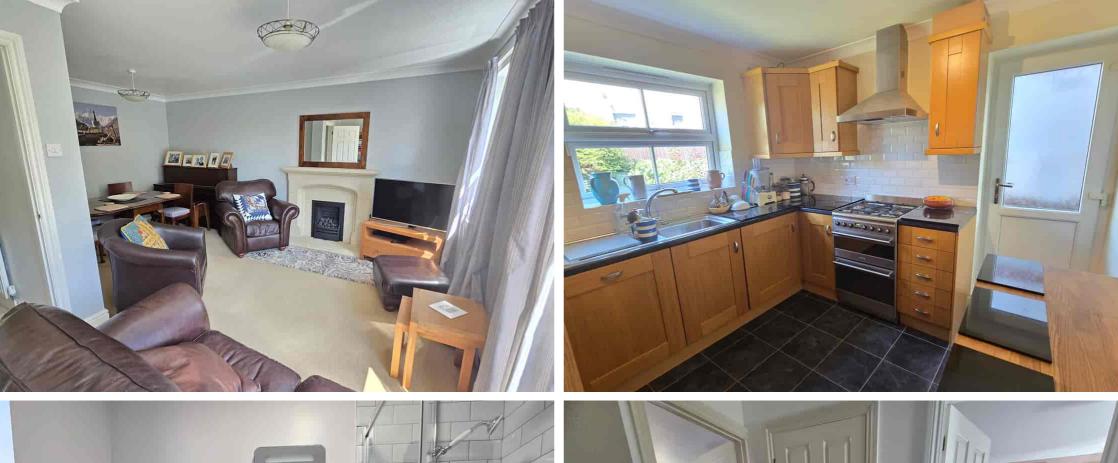

10 Beatrice Walk , Bexhill, TN39 4EW £410,000 - Freehold

A modern and well presented four bedroom detached family home situated in a quiet and peaceful cul-de-sac location.

Accommodation & benefits include: A pleasant and well presented entrance hall with access to: A modern fitted kitchen-diner, 'L' shaped South facing family lounge-diner, ground floor cloakroom. On the first floor there are four good sized family bedrooms (Master bedroom with modern tiled en-suite shower room) and modern family bathroom. The property is both central heated and double glazed and to the front there is a pleasant area of garden with block paved driveway leading to an integral garage with additional utility area to the rear. To the rear you will find a pleasant south facing area of garden with patio and lawn. For additional information or to arrange to view please call our Bexhill office on 0142422 4488.

EPC Rating: D (67)

Water Supply: Mains Supply.

**Sewerage:** Mains Supply.

**Broadband Connection Types:** FTTC.

**Accessibility Types:** Level access.

A Modern four bedroom detached house \* A well presented home with neutral décor \* Four good size family bedrooms \* Peaceful & Quiet Cul-De-Sac Location \* Modern fitted kitchen diner \* South facing lounge-diner \* Master bedroom with ensuite \* Modern family bathroom \* Ground floor cloakroom/WC \* Block paved drive and single garage \* Well kept gardens to front and rear \* (Garage with utility area to the rear) \* Gas central heated and double glazing \* Bright and sunny southerly aspect to the rear \* A modern and well presented family home \* Internal viewing, highly recommend.