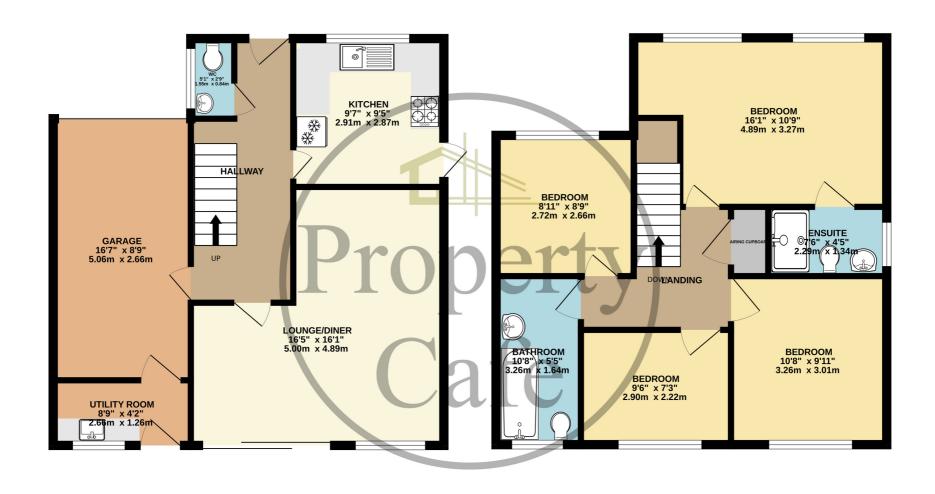

GROUND FLOOR 1ST FLOOR

## **4 BED HOUSE**

Whilst every attempt has been made to ensure the accuracy of the floorplan contained here, measurements of doors, windows, rooms and any other items are approximate and no responsibility is taken for any error, omission or mis-statement. This plan is for illustrative purposes only and should be used as such by any prospective purchaser. The services, systems and appliances shown have not been tested and no guarantee as to their operability or efficiency can be given.

Made with Metropix ©2025

Bedrooms: 4
Receptions: 1

Council Tax: Band E

Council Tax: Rate 3119.52

**Parking Types:** Driveway. Garage.

**Heating Sources:** Double Glazing. Gas Central.

**Electricity Supply:** Mains Supply.