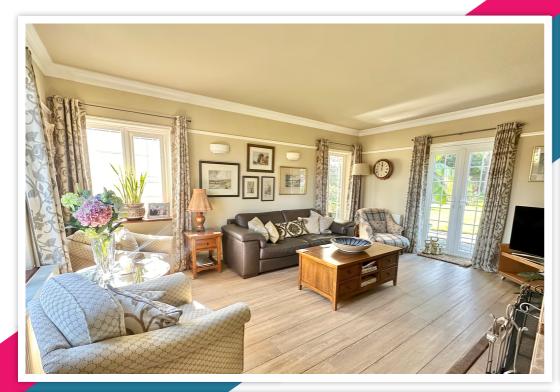

## AT A GLANCE...

An exceptional 1930s detached house in a highly desirable and rarely available location just 350 yards from the seafront. This delightful house is bursting with charm, character, and original features. It offers generously sized accommodation that includes; An inviting reception hall leading to a dual aspect lounge with a fireplace and rear garden access. There is an impressive orangery that overlooks the rear garden adjacent to the lounge. The modern fitted kitchen comprises a range of matching wall units and base units finished with quartz working surfaces. Integrated appliances include a dishwasher, tower fridge, double oven and an induction hob. Adjacent to the kitchen is a separate utility room with space for appliances and an integral door to the garage. In addition, the ground floor has a separate dining room and a cloakroom. The spacious first-floor landing leads to four good-sized bedrooms and a four-piece modern family bathroom suite. Furthermore, the property has a large partially boarded loft space and double glazing. During 2022 the new kitchen was installed along with a new electrical consumer unit and a new boiler with a Tado app controlled system.