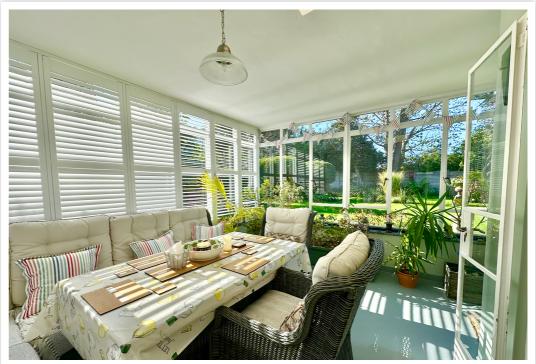

## AT A GLANCE...

An exceptional 1930s detached house in a highly desirable and rarely available location just 350 yards from the seafront. This delightful house is bursting with charm, character, and original features. It offers generously sized accommodation that includes; An inviting reception hall leading to a dual aspect lounge with a fireplace and rear garden access. There is an impressive orangery that overlooks the rear garden adjacent to the lounge. The modern fitted kitchen comprises a range of matching wall units and base units finished with quartz working surfaces. Integrated appliances include a dishwasher, tower fridge, double oven and an induction hob. Adjacent to the kitchen is a separate utility room with space for appliances and an integral door to the garage. In addition, the ground floor has a separate dining room and a cloakroom. The spacious first-floor landing leads to four good-sized bedrooms and a four-piece modern family bathroom suite. Furthermore, the property has a large partially boarded loft space and double glazing. During 2022 the new kitchen was installed along with a new electrical consumer unit and a new boiler with a Tado app controlled system.