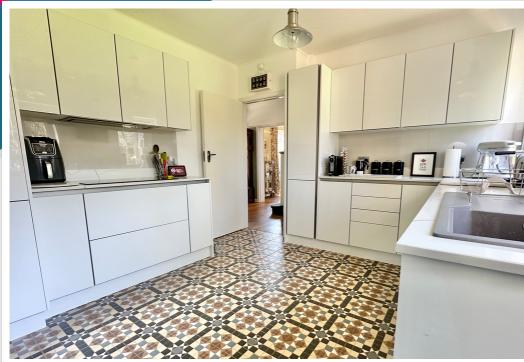

## AT A GLANCE...

An exceptional 1930s detached house in a highly desirable and rarely available location just 350 yards from the seafront. This delightful house is bursting with charm, character, and original features. It offers generously sized accommodation that includes; An inviting reception hall leading to a dual aspect lounge with a fireplace and rear garden access. There is an impressive orangery that overlooks the rear garden adjacent to the lounge. The modern fitted kitchen comprises a range of matching wall units and base units finished with quartz working surfaces. Integrated appliances include a dishwasher, tower fridge, double oven and an induction hob. Adjacent to the kitchen is a separate utility room with space for appliances and an integral door to the garage. In addition, the ground floor has a separate dining room and a cloakroom. The spacious first-floor landing leads to four good-sized bedrooms and a four-piece modern family bathroom suite. Furthermore, the property has a large partially boarded loft space and double glazing. During 2022 the new kitchen was installed along with a new electrical consumer unit and a new boiler with a Tado app controlled system.