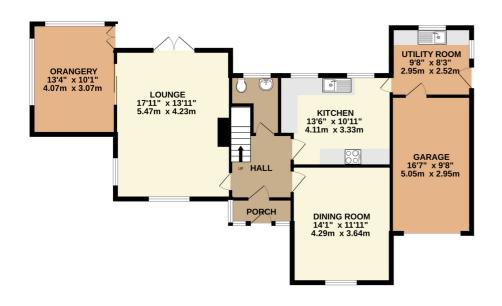

## AT A GLANCE...

An exceptional 1930s detached house in a highly desirable and rarely available location just 350 yards from the seafront. This delightful house is bursting with charm, character, and original features. It offers generously sized accommodation that includes; An inviting reception hall leading to a dual aspect lounge with a fireplace and rear garden access. There is an impressive orangery that overlooks the rear garden adjacent to the lounge. The modern fitted kitchen comprises a range of matching wall units and base units finished with quartz working surfaces. Integrated appliances include a dishwasher, tower fridge, double oven and an induction hob. Adjacent to the kitchen is a separate utility room with space for appliances and an integral door to the garage. In addition, the ground floor has a separate dining room and a cloakroom. The spacious first-floor landing leads to four good-sized bedrooms and a four-piece modern family bathroom suite. Furthermore, the property has a large partially boarded loft space and double glazing. During 2022 the new kitchen was installed along with a new electrical consumer unit and a new boiler with a Tado app controlled system.

GROUND FLOOR 1ST FLOOR

Whilst every attempt has been made to ensure the accuracy of the floorplan contained here, measurements of doors, windows, rooms and any other items are approximate and no responsibility is taken for any error, omission or mis-statement. This plan is for illustrative purposes only and should be used as such by any prospective purchaser. The services, systems and appliances shown have not been tested and no guarantee as to their operability or efficiency can be given.