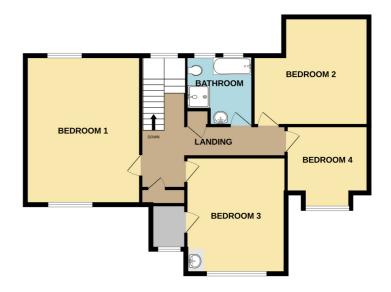

## AT A GLANCE...

An exceptional 1930s detached house in a highly desirable and rarely available location just 350 yards from the seafront. This delightful house is bursting with charm, character, and original features. It offers generously sized accommodation that includes; An inviting reception hall leading to a dual aspect lounge with a fireplace and rear garden access. There is an impressive orangery that overlooks the rear garden adjacent to the lounge. The modern fitted kitchen comprises a range of matching wall units and base units finished with quartz working surfaces. Integrated appliances include a dishwasher, tower fridge, double oven and an induction hob. Adjacent to the kitchen is a separate utility room with space for appliances and an integral door to the garage. In addition, the ground floor has a separate dining room and a cloakroom. The spacious first-floor landing leads to four good-sized bedrooms and a four-piece modern family bathroom suite. Furthermore, the property has a large partially boarded loft space and double glazing. During 2022 the new kitchen was installed along with a new electrical consumer unit and a new boiler with a Tado app controlled system.

GROUND FLOOR 1ST FLOOR

Whilst every attempt has been made to ensure the accuracy of the floorplan contained here, measurements of doors, windows, rooms and any other items are approximate and no responsibility is taken for any error, omission or mis-statement. This plan is for illustrative purposes only and should be used as such by any prospective purchaser. The services, systems and appliances shown have not been tested and no guarantee as to their operability or efficiency can be given.