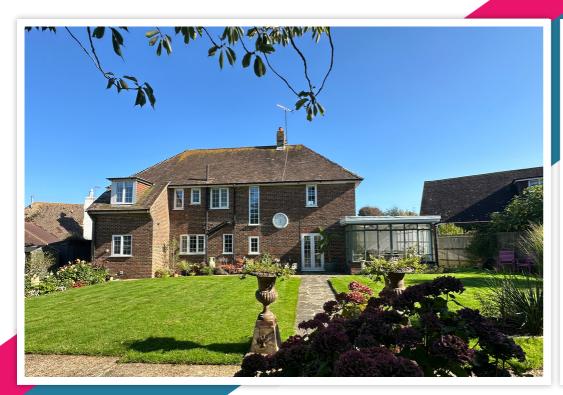

## AT A GLANCE...

An exceptional 1930s detached house in a highly desirable and rarely available location just 350 yards from the seafront. This delightful house is bursting with charm, character, and original features. It offers generously sized accommodation that includes; An inviting reception hall leading to a dual aspect lounge with a fireplace and rear garden access. There is an impressive orangery that overlooks the rear garden adjacent to the lounge. The modern fitted kitchen comprises a range of matching wall units and base units finished with quartz working surfaces. Integrated appliances include a dishwasher, tower fridge, double oven and an induction hob. Adjacent to the kitchen is a separate utility room with space for appliances and an integral door to the garage. In addition, the ground floor has a separate dining room and a cloakroom. The spacious first-floor landing leads to four good-sized bedrooms and a four-piece modern family bathroom suite. Furthermore, the property has a large partially boarded loft space and double glazing. During 2022 the new kitchen was installed along with a new electrical consumer unit and a new boiler with a Tado app controlled system.

## Outside

The front of the property has off-road parking and a well-kept garden laid to lawn with mature shrubs. Gated side access is available to the rear garden as well as access into the garage benefitting from power, light & water supply.

The rear garden is west facing and predominantly laid to lawn. The garden boasts well-established raised flower beds, seating areas ideal for alfresco dining, vegetable gardens, a garden shed and a pergola.