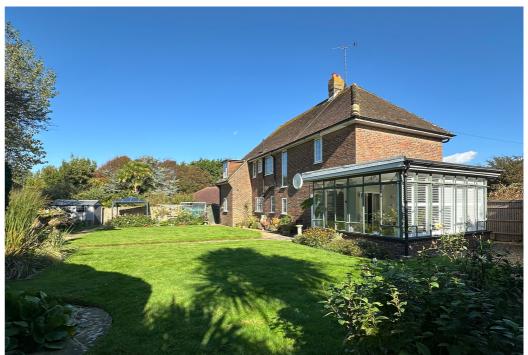

## AT A GLANCE...

An exceptional 1930s detached house in a highly desirable and rarely available location just 350 yards from the seafront. This delightful house is bursting with charm, character, and original features. It offers generously sized accommodation that includes; An inviting reception hall leading to a dual aspect lounge with a fireplace and rear garden access. There is an impressive orangery that overlooks the rear garden adjacent to the lounge. The modern fitted kitchen comprises a range of matching wall units and base units finished with quartz working surfaces. Integrated appliances include a dishwasher, tower fridge, double oven and an induction hob. Adjacent to the kitchen is a separate utility room with space for appliances and an integral door to the garage. In addition, the ground floor has a separate dining room and a cloakroom. The spacious first-floor landing leads to four good-sized bedrooms and a four-piece modern family bathroom suite. Furthermore, the property has a large partially boarded loft space and double glazing. During 2022 the new kitchen was installed along with a new electrical consumer unit and a new boiler with a Tado app controlled system.

## Outside

The front of the property has off-road parking and a well-kept garden laid to lawn with mature shrubs. Gated side access is available to the rear garden as well as access into the garage benefitting from power, light & water supply.

The rear garden is west facing and predominantly laid to lawn. The garden boasts well-established raised flower beds, seating areas ideal for alfresco dining, vegetable gardens, a garden shed and a pergola.