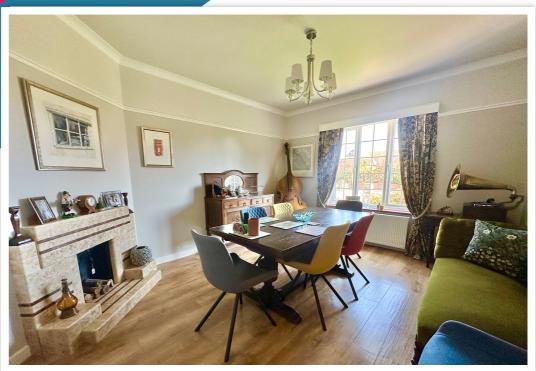

## AT A GLANCE...

An exceptional 1930s detached house in a highly desirable and rarely available location just 350 yards from the seafront. This delightful house is bursting with charm, character, and original features. It offers generously sized accommodation that includes; An inviting reception hall leading to a dual aspect lounge with a fireplace and rear garden access. There is an impressive orangery that overlooks the rear garden adjacent to the lounge. The modern fitted kitchen comprises a range of matching wall units and base units finished with quartz working surfaces. Integrated appliances include a dishwasher, tower fridge, double oven and an induction hob. Adjacent to the kitchen is a separate utility room with space for appliances and an integral door to the garage. In addition, the ground floor has a separate dining room and a cloakroom. The spacious first-floor landing leads to four good-sized bedrooms and a four-piece modern family bathroom suite. Furthermore, the property has a large partially boarded loft space and double glazing. During 2022 the new kitchen was installed along with a new electrical consumer unit and a new boiler with a Tado app controlled system.