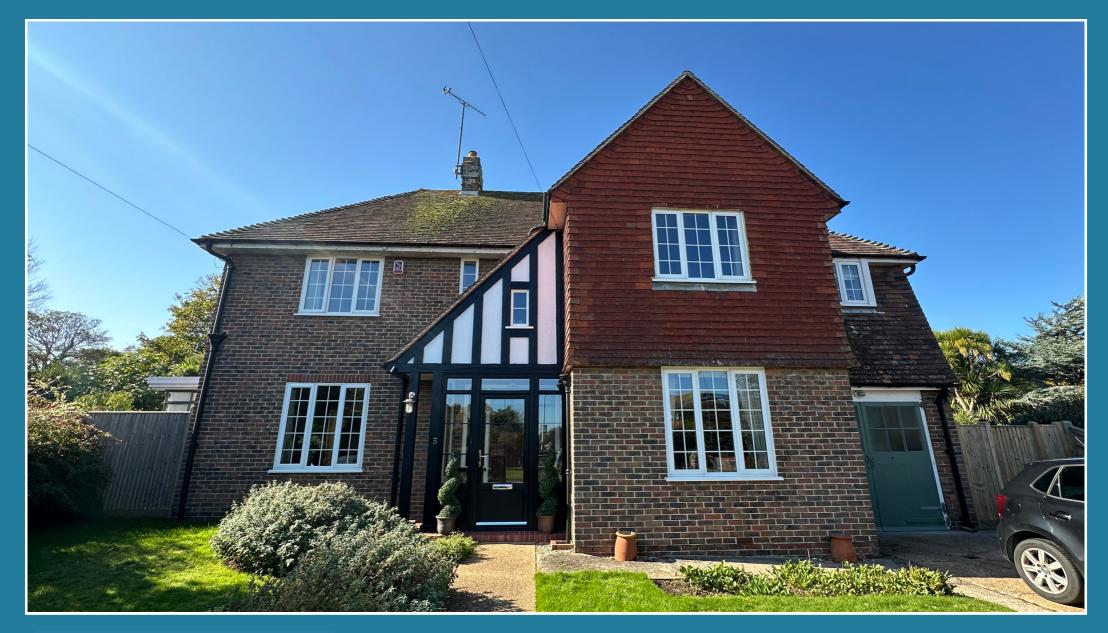

## AT A GLANCE...

An exceptional 1930s detached house in a highly desirable and rarely available location just 350 yards from the seafront. This delightful house is bursting with charm, character, and original features. It offers generously sized accommodation that includes; An inviting reception hall leading to a dual aspect lounge with a fireplace and rear garden access. There is an impressive orangery that overlooks the rear garden adjacent to the lounge. The modern fitted kitchen comprises a range of matching wall units and base units finished with quartz working surfaces. Integrated appliances include a dishwasher, tower fridge, double oven and an induction hob. Adjacent to the kitchen is a separate utility room with space for appliances and an integral door to the garage. In addition, the ground floor has a separate dining room and a cloakroom. The spacious first-floor landing leads to four good-sized bedrooms and a four-piece modern family bathroom suite. Furthermore, the property has a large partially boarded loft space and double glazing. During 2022 the new kitchen was installed along with a new electrical consumer unit and a new boiler with a Tado app controlled system.

## **Key Features:**

- Exceptional 1930s Detached House
- Four Double Bedrooms
- Stunning West Facing Rear Garden
- Highly Desirable & Rarely Available Location

- Under 350 Yards To Seafront Promenades
- Two Reception Rooms & Orangery
- Off Road Parking & Garage
- Double Glazing & Gas Central Heating

## Outside

The front of the property has off-road parking and a well-kept garden laid to lawn with mature shrubs. Gated side access is available to the rear garden as well as access into the garage benefitting from power, light & water supply.