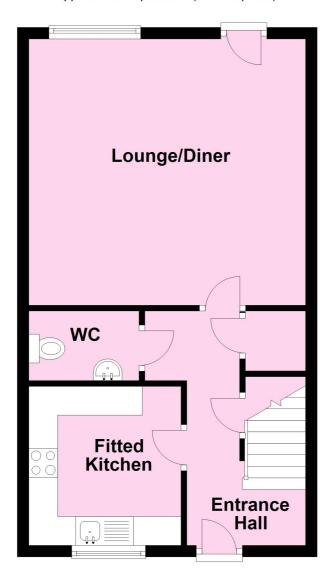

## **Ground Floor**

### **Entrance Hall**

Door to front aspect, under stairs cupboard, cloak cupboard, stairs to first floor landing and radiator.

### Down Stairs WC

Being fitted with two piece suite comprising, low level wc, hand wash basin and radiator.

# Lounge/Diner

15' 9" x 15' 2" (4.80m x 4.62m) Double glazed door to rear aspect, UPVC double glazed window to rear aspect and two radiators.

### Fitted Kitchen

9' 0" x 8' 8" (2.74m x 2.64m) UPVC double glazed window to front aspect, being fitted with a range of wall and base units with built in "Bosch" oven, hob, extractor, sink/drainer, plumbing for washing machine.