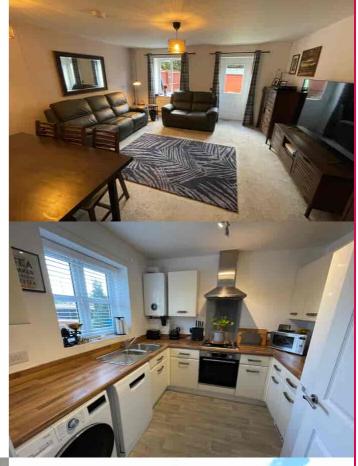

# Lounge/Diner

15' 9" x 15' 2" (4.80m x 4.62m) Double glazed door to rear aspect, UPVC double glazed window to rear aspect and two radiators.

### Fitted Kitchen

9' 0" x 8' 8" (2.74m x 2.64m) UPVC double glazed window to front aspect, being fitted with a range of wall and base units with built in "Bosch" oven, hob, extractor, sink/drainer, plumbing for washing machine.