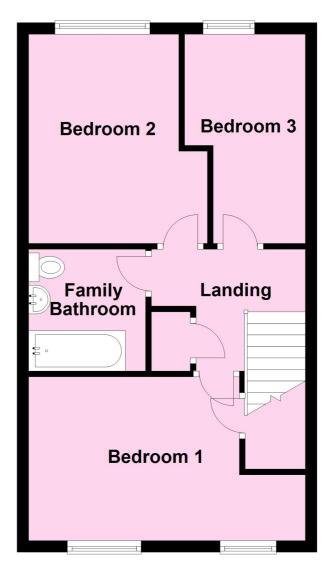

# First Floor

# First Floor Landing

Loft access (part boarded loft), built in airing cupboard and radiator.

#### **Bedroom One**

12' 0"  $\times$  9' 4" (3.66m  $\times$  2.84m) Two UPVC double glazed windows to front aspect, over stairs cupboard and radiator.

#### **Bedroom Two**

 $11' 11" \times 10' 3"$  (3.63m x 3.12m) UPVC double glazed window to rear aspect and radiator.

#### **Bedroom Three**

11' 11" x 6' 9" (3.63m x 2.06m) UPVC double glazed window to rear aspect and radiator.

### **Family Bathroom**

Being fitted with three piece suite comprising low level wc, hand wash basin, bath with shower over and chrome towel rail.