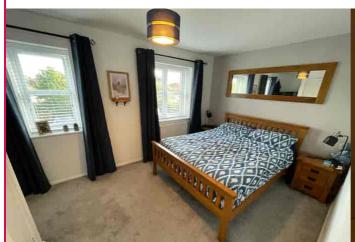

#### **Bedroom One**

12' 0"  $\times$  9' 4" (3.66m  $\times$  2.84m) Two UPVC double glazed windows to front aspect, over stairs cupboard and radiator.

#### **Bedroom Two**

 $11' 11" \times 10' 3"$  (3.63m x 3.12m) UPVC double glazed window to rear aspect and radiator.

#### **Bedroom Three**

11' 11" x 6' 9" (3.63m x 2.06m) UPVC double glazed window to rear aspect and radiator.