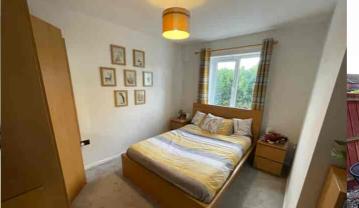

#### **Bedroom One**

12' 0"  $\times$  9' 4" (3.66m  $\times$  2.84m) Two UPVC double glazed windows to front aspect, over stairs cupboard and radiator.

#### **Bedroom Two**

 $11' 11" \times 10' 3"$  (3.63m x 3.12m) UPVC double glazed window to rear aspect and radiator.

#### **Bedroom Three**

11' 11" x 6' 9" (3.63m x 2.06m) UPVC double glazed window to rear aspect and radiator.