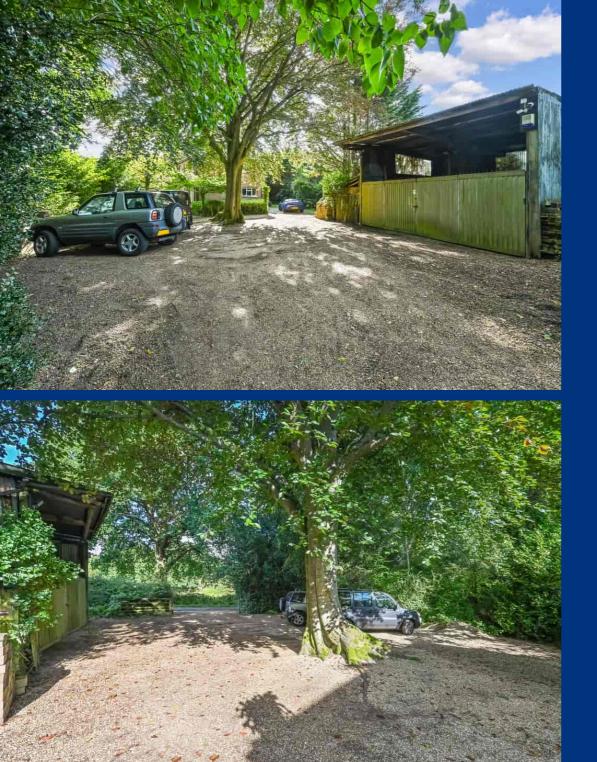

# 

A detached period cottage for improvement on a plot approaching 0.75 of an acre, with a large outbuilding. Situated in the delightful village of Newbridge and close to the open Forest, this detached period property dates from 1924. Bolnore is in need of a scheme of renovation and should offer extension potential subject to the relevant consents. The house extends to just shy of 1150 square feet and offers accommodation over two floors. On the ground floor is a sitting room, dining hallway and kitchen with utility. The first floor offers three well proportioned bedrooms, the principal served by an en-suite, with further bathroom. The property has good ceiling heights and sash windows. Bolnore is sat on a plot of 0.75 of an acre and offers a good deal of seclusion. Within the grounds is a large barn ideal for extensive storage or different use subject to consent.

There is a large parking area with turning circle. The majority of the gardens are laid to lawn and enclosed by mature hedging. The property benefits from Forest rights. There is easy access to the open Forest within half a mile with it's numerous outdoor pursuits. Bolnore is adjacent to the M27 so does have road noise within the garden and grounds. Newbridge is a super village within the New Forest National Park, has great access to the M27. There are a number of traditional Public Houses and Restaurants close by.