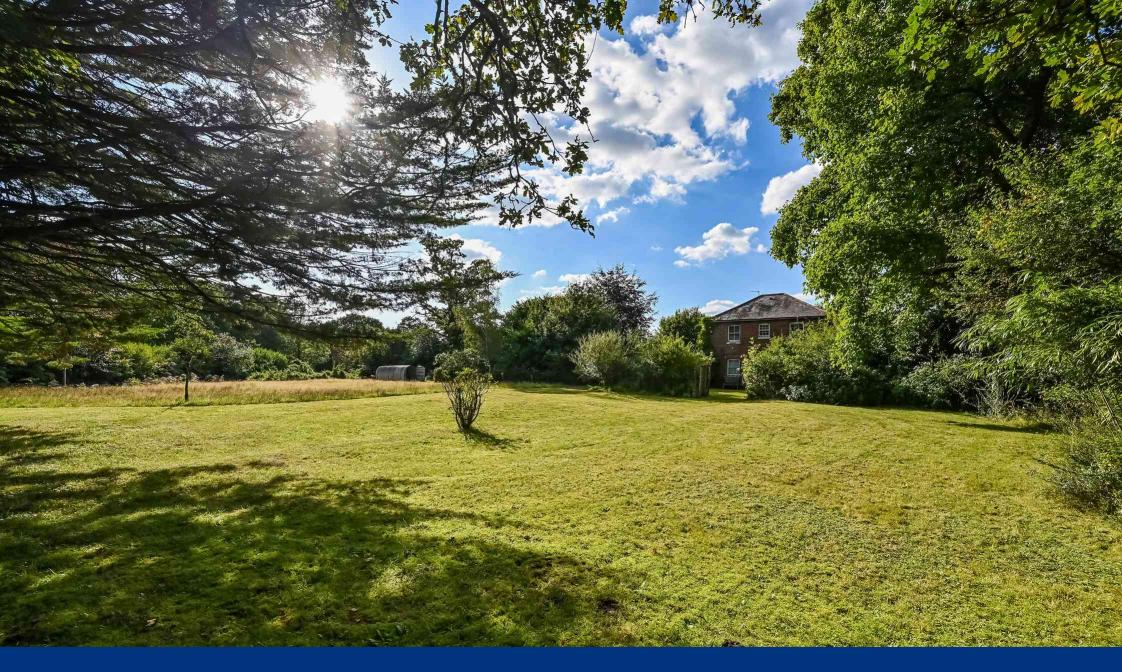

# 

A detached period cottage for improvement on a plot approaching 0.75 of an acre, with a large outbuilding. Situated in the delightful village of Newbridge and close to the open Forest, this detached period property dates from 1924. Bolnore is in need of a scheme of renovation and should offer extension potential subject to the relevant consents. The house extends to just shy of 1150 square feet and offers accommodation over two floors. On the ground floor is a sitting room, dining hallway and kitchen with utility. The first floor offers three well proportioned bedrooms, the principal served by an en-suite, with further bathroom. The property has good ceiling heights and sash windows. Bolnore is sat on a plot of 0.75 of an acre and offers a good deal of seclusion. Within the grounds is a large barn ideal for extensive storage or different use subject to consent.

There is a large parking area with turning circle. The majority of the gardens are laid to lawn and enclosed by mature hedging. The property benefits from Forest rights. There is easy access to the open Forest within half a mile with it's numerous outdoor pursuits. Bolnore is adjacent to the M27 so does have road noise within the garden and grounds. Newbridge is a super village within the New Forest National Park, has great access to the M27. There are a number of traditional Public Houses and Restaurants close by.