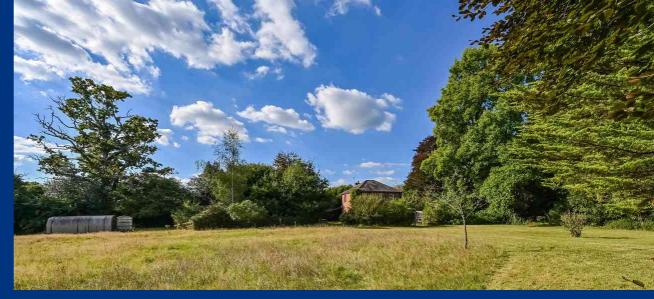

# 

A detached period cottage for improvement on a plot approaching 0.75 of an acre, with a large outbuilding. Situated in the delightful village of Newbridge and close to the open Forest, this detached period property dates from 1924. Bolnore is in need of a scheme of renovation and should offer extension potential subject to the relevant consents. The house extends to just shy of 1150 square feet and offers accommodation over two floors. On the ground floor is a sitting room, dining hallway and kitchen with utility. The first floor offers three well proportioned bedrooms, the principal served by an en-suite, with further bathroom. The property has good ceiling heights and sash windows. Bolnore is sat on a plot of 0.75 of an acre and offers a good deal of seclusion. Within the grounds is a large barn ideal for extensive storage or different use subject to consent.

There is a large parking area with turning circle. The majority of the gardens are laid to lawn and enclosed by mature hedging. The property benefits from Forest rights. There is easy access to the open Forest within half a mile with it's numerous outdoor pursuits. Bolnore is adjacent to the M27 so does have road noise within the garden and grounds. Newbridge is a super village within the New Forest National Park, has great access to the M27. There are a number of traditional Public Houses and Restaurants close by.