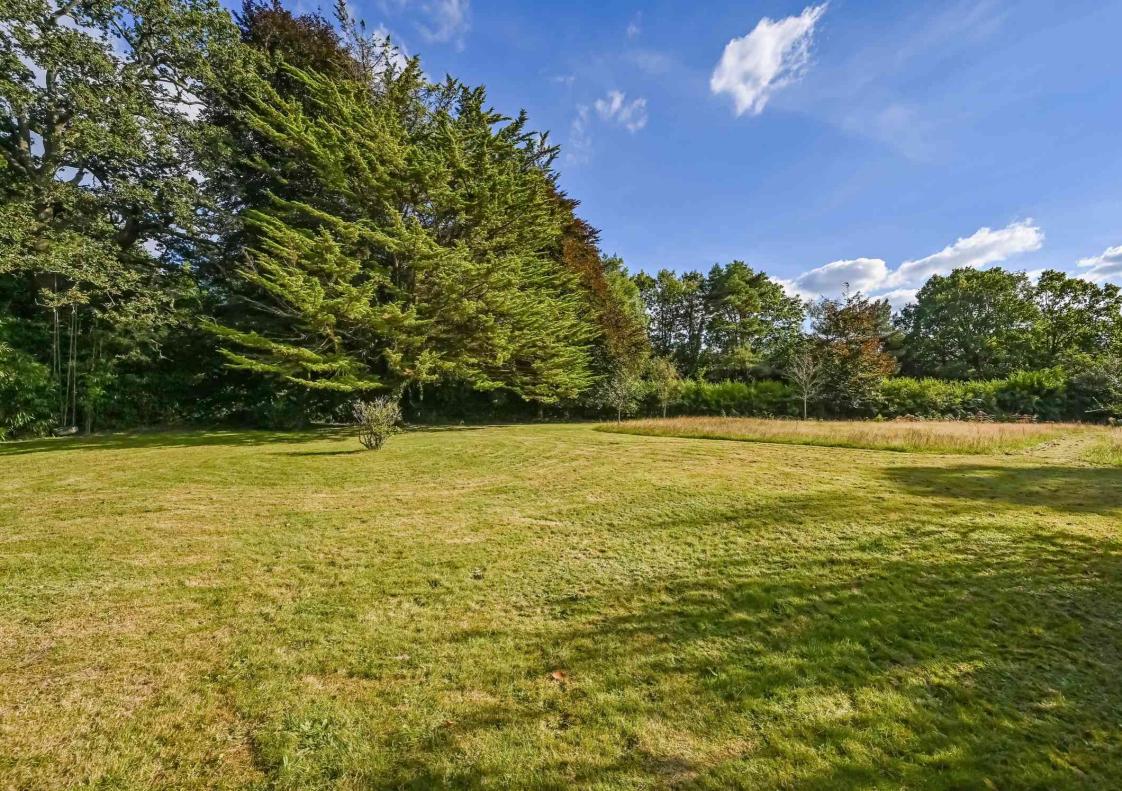

# 

A detached period cottage for improvement on a plot approaching 0.75 of an acre, with a large outbuilding. Situated in the delightful village of Newbridge and close to the open Forest, this detached period property dates from 1924. Bolnore is in need of a scheme of renovation and should offer extension potential subject to the relevant consents. The house extends to just shy of 1150 square feet and offers accommodation over two floors. On the ground floor is a sitting room, dining hallway and kitchen with utility. The first floor offers three well proportioned bedrooms, the principal served by an en-suite, with further bathroom. The property has good ceiling heights and sash windows. Bolnore is sat on a plot of 0.75 of an acre and offers a good deal of seclusion. Within the grounds is a large barn ideal for extensive storage or different use subject to consent.

There is a large parking area with turning circle. The majority of the gardens are laid to lawn and enclosed by mature hedging. The property benefits from Forest rights. There is easy access to the open Forest within half a mile with it's numerous outdoor pursuits. Bolnore is adjacent to the M27 so does have road noise within the garden and grounds. Newbridge is a super village within the New Forest National Park, has great access to the M27. There are a number of traditional Public Houses and Restaurants close by.