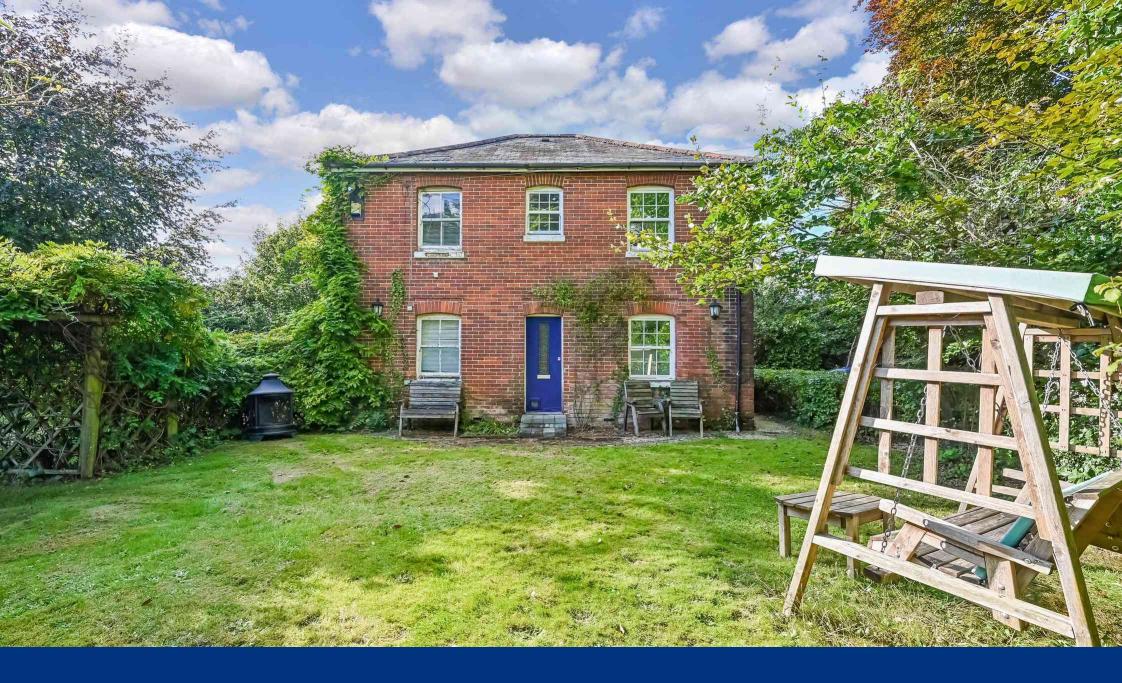

# 

A detached period cottage for improvement on a plot approaching 0.75 of an acre, with a large outbuilding. Situated in the delightful village of Newbridge and close to the open Forest, this detached period property dates from 1924. Bolnore is in need of a scheme of renovation and should offer extension potential subject to the relevant consents. The house extends to just shy of 1150 square feet and offers accommodation over two floors. On the ground floor is a sitting room, dining hallway and kitchen with utility. The first floor offers three well proportioned bedrooms, the principal served by an en-suite, with further bathroom. The property has good ceiling heights and sash windows. Bolnore is sat on a plot of 0.75 of an acre and offers a good deal of seclusion. Within the grounds is a large barn ideal for extensive storage or different use subject to consent.

There is a large parking area with turning circle. The majority of the gardens are laid to lawn and enclosed by mature hedging. The property benefits from Forest rights. There is easy access to the open Forest within half a mile with it's numerous outdoor pursuits. Bolnore is adjacent to the M27 so does have road noise within the garden and grounds. Newbridge is a super village within the New Forest National Park, has great access to the M27. There are a number of traditional Public Houses and Restaurants close by.