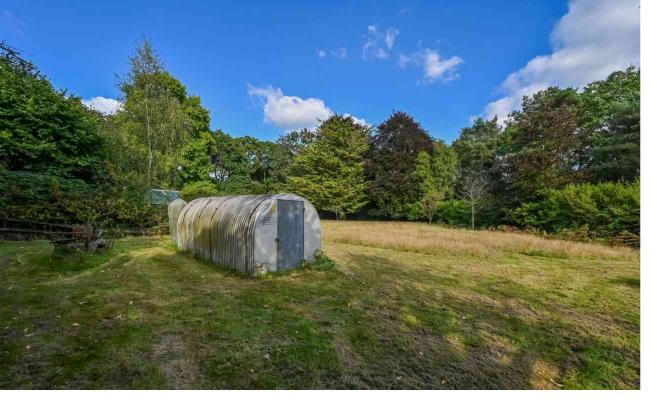

# 

A detached period cottage for improvement on a plot approaching 0.75 of an acre, with a large outbuilding. Situated in the delightful village of Newbridge and close to the open Forest, this detached period property dates from 1924. Bolnore is in need of a scheme of renovation and should offer extension potential subject to the relevant consents. The house extends to just shy of 1150 square feet and offers accommodation over two floors. On the ground floor is a sitting room, dining hallway and kitchen with utility. The first floor offers three well proportioned bedrooms, the principal served by an en-suite, with further bathroom. The property has good ceiling heights and sash windows. Bolnore is sat on a plot of 0.75 of an acre and offers a good deal of seclusion. Within the grounds is a large barn ideal for extensive storage or different use subject to consent.