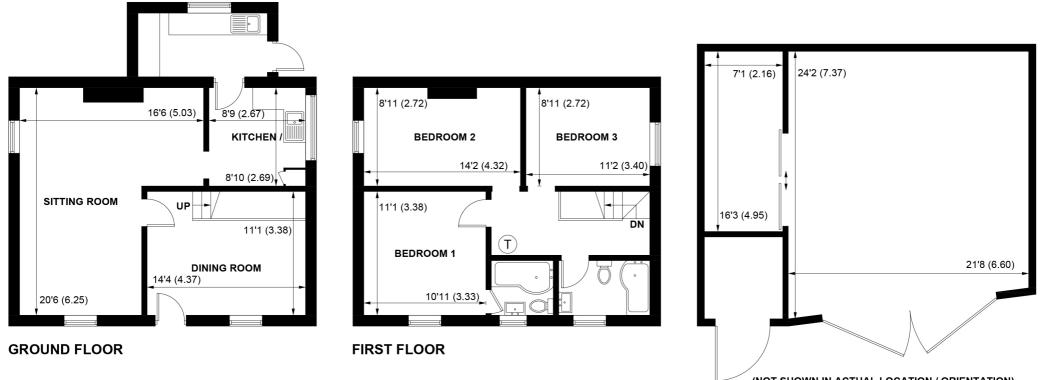

# 

A detached period cottage for improvement on a plot approaching 0.75 of an acre, with a large outbuilding. Situated in the delightful village of Newbridge and close to the open Forest, this detached period property dates from 1924. Bolnore is in need of a scheme of renovation and should offer extension potential subject to the relevant consents. The house extends to just shy of 1150 square feet and offers accommodation over two floors. On the ground floor is a sitting room, dining hallway and kitchen with utility. The first floor offers three well proportioned bedrooms, the principal served by an en-suite, with further bathroom. The property has good ceiling heights and sash windows. Bolnore is sat on a plot of 0.75 of an acre and offers a good deal of seclusion. Within the grounds is a large barn ideal for extensive storage or different use subject to consent.

(NOT SHOWN IN ACTUAL LOCATION / ORIENTATION)

APPROXIMATE GROSS INTERNAL AREA = 1137 SQ FT / 105.6 SQ M OUTBUILDING = 674 SQ FT / 62.6 SQ M TOTAL = 1811 SQ FT / 168.2 SQ M

NOT TO SCALE (For illustrative purposes only as defined by RICS Code of Measuring Practice) 2024 Produced by Emzo Marketing