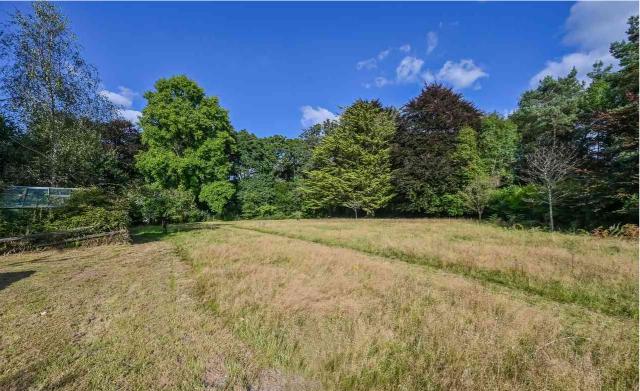

# 

A detached period cottage for improvement on a plot approaching 0.75 of an acre, with a large outbuilding. Situated in the delightful village of Newbridge and close to the open Forest, this detached period property dates from 1924. Bolnore is in need of a scheme of renovation and should offer extension potential subject to the relevant consents. The house extends to just shy of 1150 square feet and offers accommodation over two floors. On the ground floor is a sitting room, dining hallway and kitchen with utility. The first floor offers three well proportioned bedrooms, the principal served by an en-suite, with further bathroom. The property has good ceiling heights and sash windows. Bolnore is sat on a plot of 0.75 of an acre and offers a good deal of seclusion. Within the grounds is a large barn ideal for extensive storage or different use subject to consent.

There is a large parking area with turning circle. The majority of the gardens are laid to lawn and enclosed by mature hedging. The property benefits from Forest rights. There is easy access to the open Forest within half a mile with it's numerous outdoor pursuits. Bolnore is adjacent to the M27 so does have road noise within the garden and grounds. Newbridge is a super village within the New Forest National Park, has great access to the M27. There are a number of traditional Public Houses and Restaurants close by.