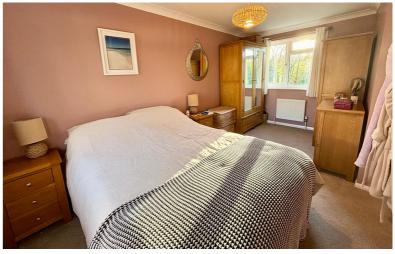

### Bedroom One

15' 10" x 8' 06" (4.83m x 2.59m) Windows to front and rear aspects, carpet flooring and double radiator.