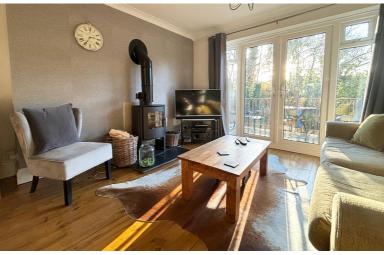

#### Lounge

25' 09" x 12' 11" (7.85m x 3.94m) Two windows to front aspect, laminate flooring, wood burner and French doors leading to the raised decked area.