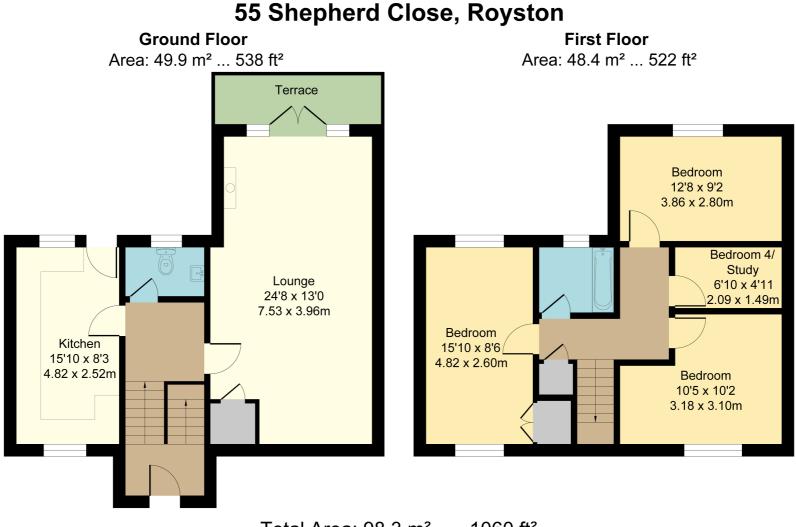

## Ground Floor

#### **Entrance Hallway**

Laminate flooring and single radiator, access to the first and ground floors.

#### Lounge

25' 09" x 12' 11" (7.85m x 3.94m) Two windows to front aspect, laminate flooring, wood burner and French doors leading to the raised decked area.

#### Kitchen

16' 06" x 8' 08" (5.03m x 2.64m) Windows to front aspect, range of wall mounted and base level units with wooden work surface over, single drainer sink, integrated dishwasher, integrated gas oven and hob, space for washing machine and fridge freezer. Double radiator and wall mounted gas boiler. Door leading to garden patio area.

#### Cloakroom

5' 02" x 3' 05" (1.57m x 1.04m) Window to rear, wash hand basin, WC, heated towel rail.

#### First Floor

#### Landing

Loft hatch. Doors to:-

### Bedroom One

15' 10" x 8' 06" (4.83m x 2.59m) Windows to front and rear aspects, carpet flooring and double radiator.

#### Bedroom Two

9' 01" x 12' 08" (2.77m x 3.86m) Window to front aspect, laminate flooring and double radiator.

#### **Bedroom Three**

10' 05" x 10' 02" (3.17m x 3.10m) Window to front aspect, carpet flooring and radiator.

#### **Bedroom Four**

6' 10" x 4' 11" (2.08m x 1.50m) Window to side aspect, carpet flooring and single radiator.

#### Bathroom

5' 11" x 7' 02" (1.80m x 2.18m) Window to rear aspect, fully tiled walls, bath with shower attachment, WC, wash hand basin and lino flooring.