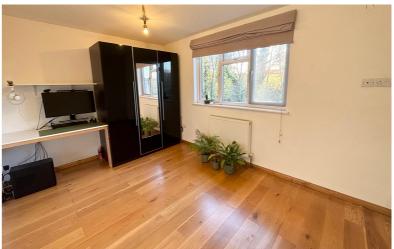

#### Bedroom Two

9' 01" x 12' 08" (2.77m x 3.86m) Window to front aspect, laminate flooring and double radiator.

#### **Bedroom Three**

10' 05" x 10' 02" (3.17m x 3.10m) Window to front aspect, carpet flooring and radiator.

#### **Bedroom Four**

6' 10" x 4' 11" (2.08m x 1.50m) Window to side aspect, carpet flooring and single radiator.