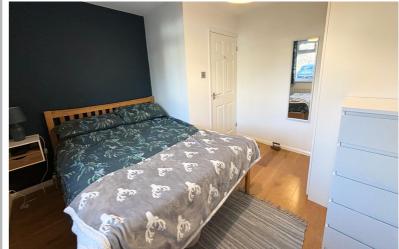

### Bedroom One

15' 10" x 8' 06" (4.83m x 2.59m) Windows to front and rear aspects, carpet flooring and double radiator.