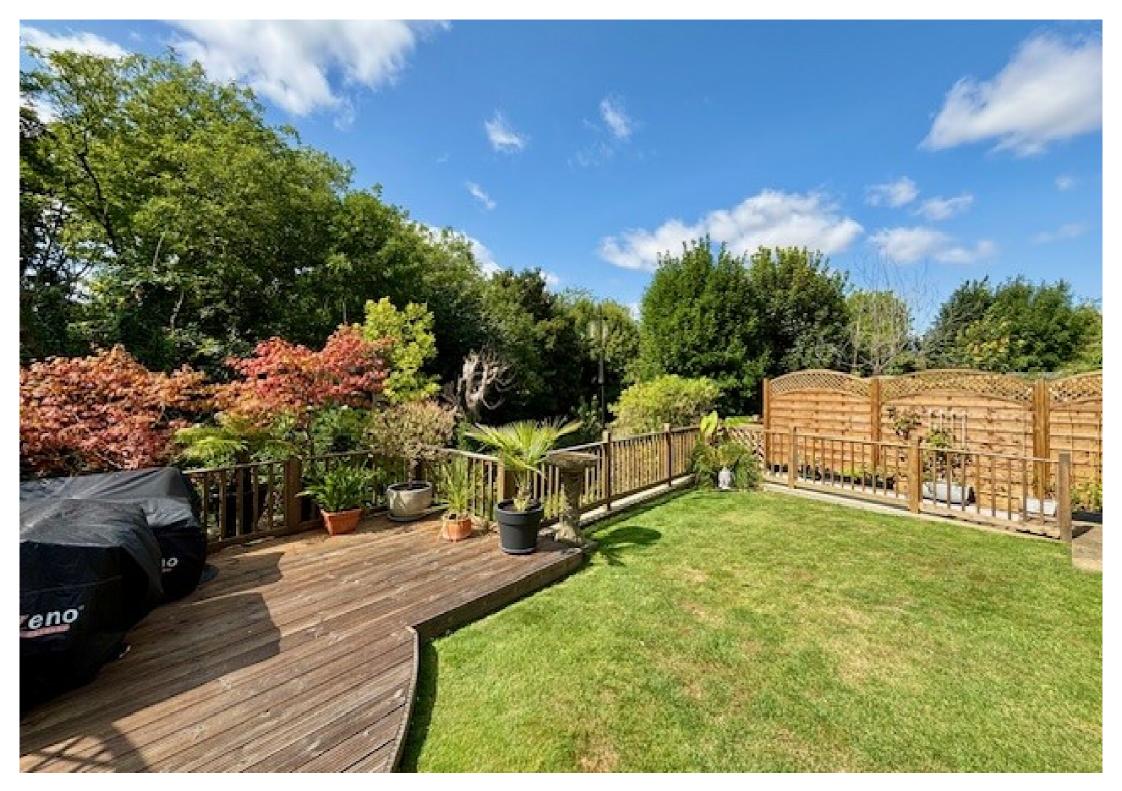

#### Rear Garden

Approximately 40 foot garden with lawn area, patio and decked areas. Garden is enclosed with fencing.