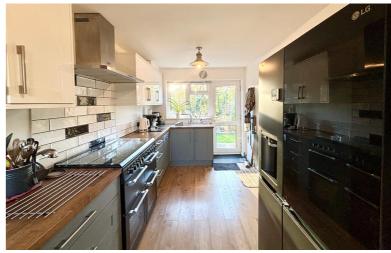

#### Kitchen

16' 06" x 8' 08" (5.03m x 2.64m) Windows to front aspect, range of wall mounted and base level units with wooden work surface over, single drainer sink, integrated dishwasher, integrated gas oven and hob, space for washing machine and fridge freezer. Double radiator and wall mounted gas boiler. Door leading to garden patio area.