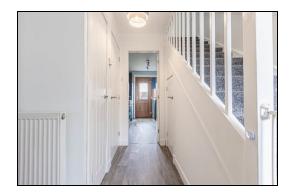

nted fire. Room for dining. Modern Kitchen fitted with an array of top and base units incorporating electric hob, electric oven, extractor, fridge freezer. Plinth heater. On the first floor top hall with hatch to attic. Bedroom 1 is a spacious double room with fitted wardrobes. Bedroom 2 is a double room. Bedroom 3 is a single room. Modern fitted bathroom with P-shaped bath with shower and screen over. WC and wash hand basin. Small fenced garden to front. Easily maintained garden to rear with decked area. Mostly laid to lawn. The property also benefits from gas central heating and double glazing. There is also off street parking to the rear. Early viewing is highly recommended on this move in condition property which is a credit to the current owner.

#### **Ground Floor**

#### Entrance



### Lounge













Kitchen





3.05m x 6.10m (10' 0" x 20' 0")





2.44m x 3.33m (8' 0" x 10' 11")

## First Floor

# Top Hall







## Bedroom 1







2.44m x 3.05m (8' 0" x 10' 0")

## Bedroom 2





3.35m x 3.35m (11' 0" x 11' 0")



### Bedroom 3



2.13m x 2.74m (7' 0" x 9' 0")

#### **Bathroom**





1.52m x 1.83m (5' 0" x 6' 0")

#### Gardens







#### **Extras**

Floor coverings, light fittings, blinds, hob, oven, extractor, fridge freezer, fire, shed.

## **SONIC TAPE**

All measurements have been taken using a sonic tape measure and therefore, may be subject to a small margin of error.

### **MEASUREMENTS**

All measurements are approximate.

### APPLIANCES/SERVICES

The mention of any appliances and/or services within these Sales Particulars does not imply they are