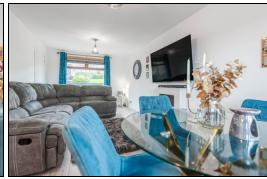

### Lounge

Kitchen

3.05m x 6.10m (10' 0" x 20' 0")

2.44m x 3.33m (8' 0" x 10' 11")