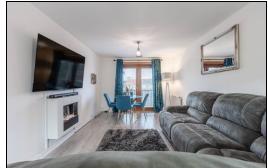

#### **Ground Floor**

#### Entrance

### Lounge

Kitchen

3.05m x 6.10m (10' 0" x 20' 0")

2.44m x 3.33m (8' 0" x 10' 11")