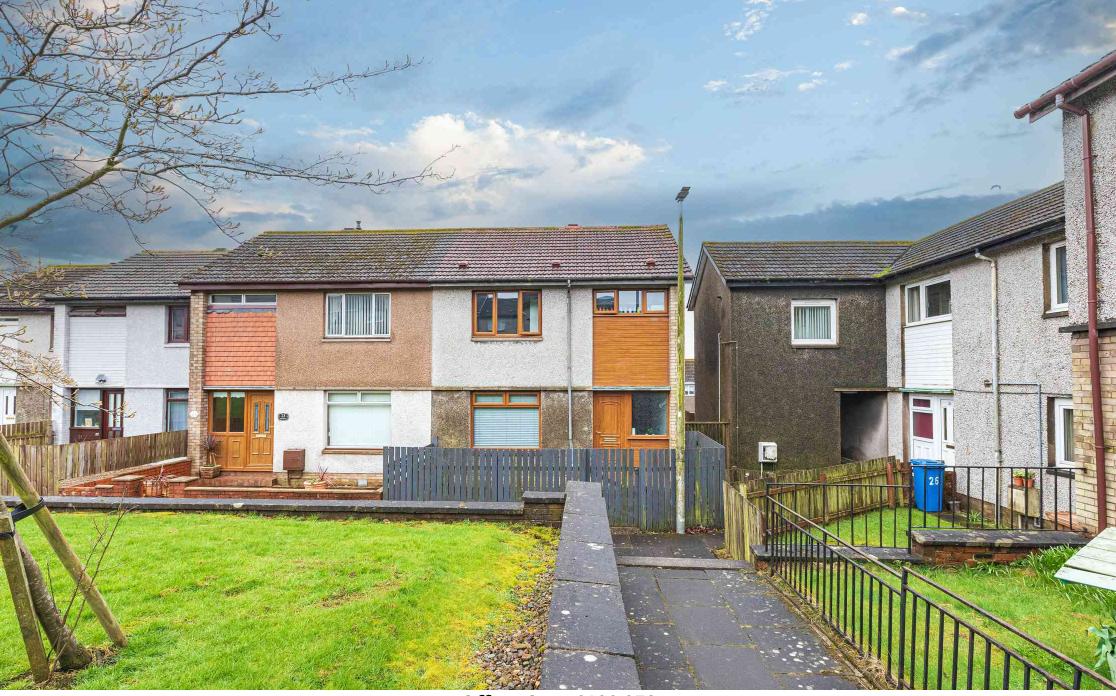

Offers Over £129,950 24 Torbeith Gardens, Hill of Beath, Cowdenbeath, Fife, KY4 8DU

## 24 Torbeith Gardens, Hill of Beath, Cowdenbeath, Fife, KY4 8DU

Delmor are delighted to present to the market this modern well presented End Terraced Villa. Nearby Cowdenbeath has a host of amenities including shopping and schooling. There is a train station and close links to the A92 for the commuter. The property briefly comprises entrance door to hallway with 2 storage cupboards, stairs to first floor. Spacious lounge with French doors, wall mounted fire. Room for dining. Modern Kitchen fitted with an array of top and base units incorporating electric hob, electric oven, extractor, fridge freezer. Plinth heater. On the first floor top hall with hatch to attic. Bedroom 1 is a spacious double room with fitted wardrobes. Bedroom 2 is a double room. Bedroom 3 is a single room. Modern fitted bathroom with P-shaped bath with shower and screen over. WC and wash hand basin. Small fenced garden to front. Easily maintained garden to rear with decked area. Mostly laid to lawn. The property also benefits from gas central heating and double glazing. There is also off street parking to the rear. Early viewing is highly recommended on this move in condition property which is a credit to the current owner.

#### Gardens