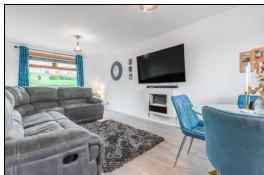

#### **Ground Floor**

#### Entrance

### Lounge

Kitchen

3.05m x 6.10m (10' 0" x 20' 0")

2.44m x 3.33m (8' 0" x 10' 11")