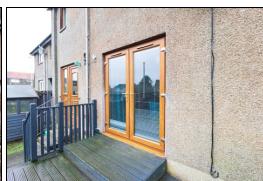

### Lounge

Kitchen

3.05m x 6.10m (10' 0" x 20' 0")

2.44m x 3.33m (8' 0" x 10' 11")

#### Gardens