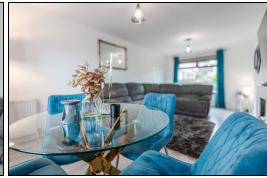

### Lounge

Kitchen

3.05m x 6.10m (10' 0" x 20' 0")

2.44m x 3.33m (8' 0" x 10' 11")