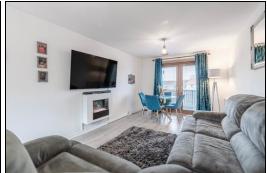

### Lounge

Kitchen

3.05m x 6.10m (10' 0" x 20' 0")

2.44m x 3.33m (8' 0" x 10' 11")