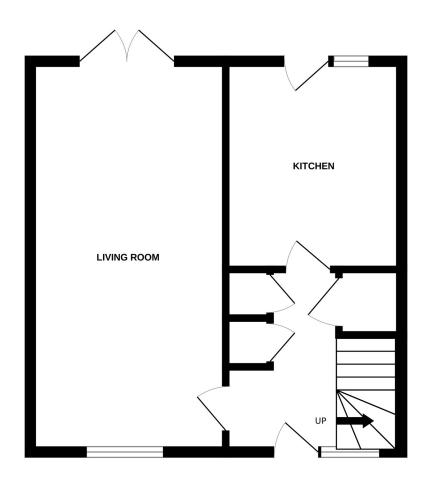

#### **Ground Floor**

#### Entrance

### Lounge

Kitchen

3.05m x 6.10m (10' 0" x 20' 0")

2.44m x 3.33m (8' 0" x 10' 11")