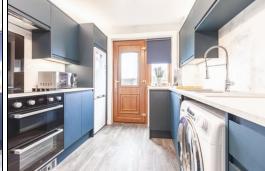

### Lounge

Kitchen

3.05m x 6.10m (10' 0" x 20' 0")

2.44m x 3.33m (8' 0" x 10' 11")