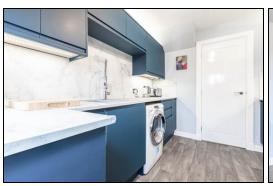

### Lounge

Kitchen

3.05m x 6.10m (10' 0" x 20' 0")

2.44m x 3.33m (8' 0" x 10' 11")