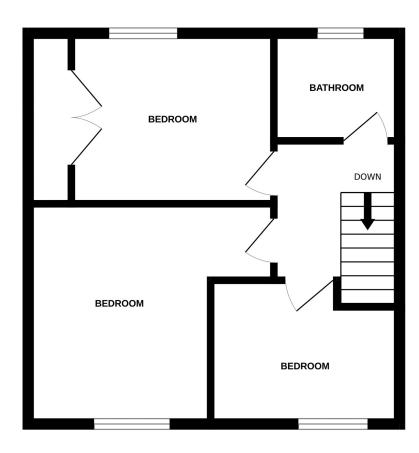

## First Floor

# Top Hall

## Bedroom 1

2.44m x 3.05m (8' 0" x 10' 0")

## Bedroom 2

3.35m x 3.35m (11' 0" x 11' 0")

### Bedroom 3

2.13m x 2.74m (7' 0" x 9' 0")

#### **Bathroom**

1.52m x 1.83m (5' 0" x 6' 0")