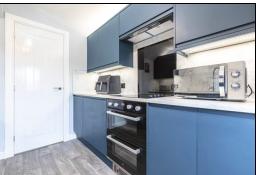

### Lounge

Kitchen

3.05m x 6.10m (10' 0" x 20' 0")

2.44m x 3.33m (8' 0" x 10' 11")