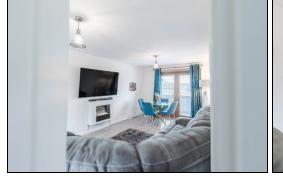

### Lounge

Kitchen

3.05m x 6.10m (10' 0" x 20' 0")

2.44m x 3.33m (8' 0" x 10' 11")