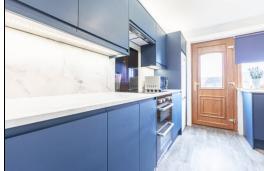

### Lounge

Kitchen

3.05m x 6.10m (10' 0" x 20' 0")

2.44m x 3.33m (8' 0" x 10' 11")