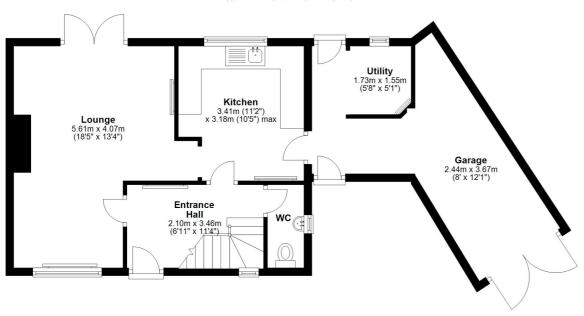

- Traditional Semi-Detached
- Dual Aspect Lounge
- Kitchen
- Three Bedrooms
- Modern Bathroom
- Large, Mature Gardens
- Garage & Driveway

## **Description**

A well proportioned semi-detached family home, located close to the village centre. The property is presented to a high standard and features gas central heating and PVCu double glazed windows. Comprises: Entrance hall, cloakroom/WC, dual aspect lounge, kitchen, first floor landing, three bedrooms and bathroom. Externally there are large, mature gardens along with a single garage and driveway. Immediately available, restrictions apply.







Location Tenure

**EPC Rating:** 

**Important Notes** 









## **Ground Floor**

Approx. 61.7 sq. metres (664.6 sq. feet)



## **First Floor**

Approx. 40.6 sq. metres (436.6 sq. feet)



Total area: approx. 102.3 sq. metres (1101.2 sq. feet)















These particulars, whilst believed to be accurate are set out as a general outline only for guidance and do not constitute any part of an offer or contract. Intending purchasers should not rely on them as statements of representation of fact, but must satisfy themselves by inspection or otherwise as to their accuracy. All measurements quoted are approximate. We are unable to confirm the working order of any fixtures and fittings including appliances that are included in these particulars. No person in this firms employment has the authority to make or give any representation or warranty in respect of the property.