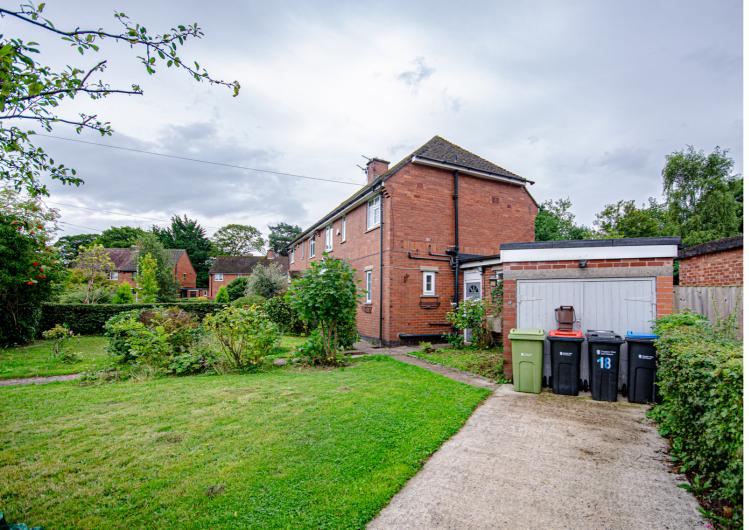

- Traditional Semi-Detached
- Dual Aspect Lounge
- Kitchen
- Three Bedrooms
- Modern Bathroom
- Large, Mature Gardens
- Garage & Driveway

## **Description**

A well proportioned semi-detached family home, located close to the village centre. The property is presented to a high standard and features gas central heating and PVCu double glazed windows. Comprises: Entrance hall, cloakroom/WC, dual aspect lounge, kitchen, first floor landing, three bedrooms and bathroom. Externally there are large, mature gardens along with a single garage and driveway. Immediately available, restrictions apply.