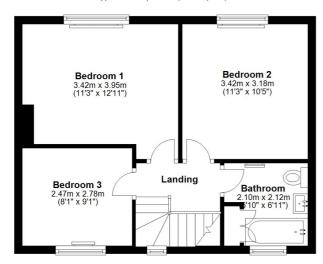

## **First Floor**

Approx. 40.6 sq. metres (436.6 sq. feet)

Total area: approx. 102.3 sq. metres (1101.2 sq. feet)

These particulars, whilst believed to be accurate are set out as a general outline only for guidance and do not constitute any part of an offer or contract. Intending purchasers should not rely on them as statements of representation of fact, but must satisfy themselves by inspection or otherwise as to their accuracy. All measurements quoted are approximate. We are unable to confirm the working order of any fixtures and fittings including appliances that are included in these particulars. No person in this firms employment has the authority to make or give any representation or warranty in respect of the property.