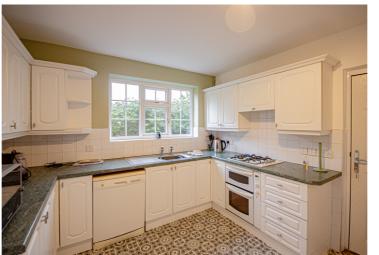

## **Description**

A well proportioned semi-detached family home, located close to the village centre. The property is presented to a high standard and features gas central heating and PVCu double glazed windows. Comprises: Entrance hall, cloakroom/WC, dual aspect lounge, kitchen, first floor landing, three bedrooms and bathroom. Externally there are large, mature gardens along with a single garage and driveway. Immediately available, restrictions apply.