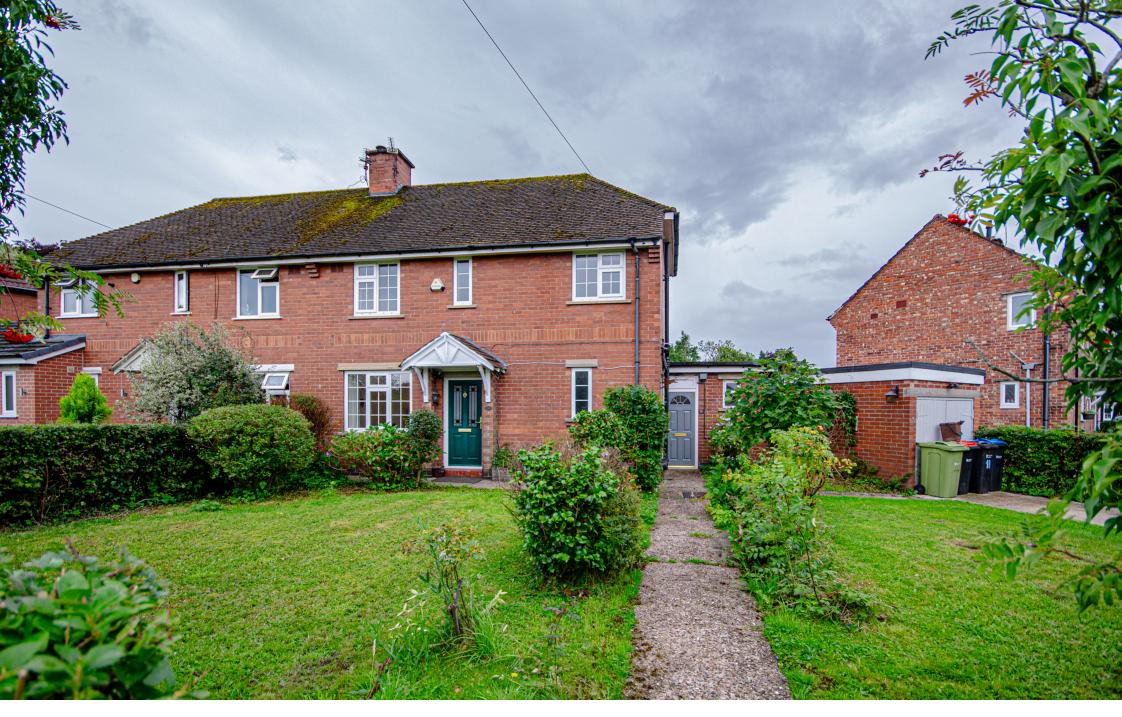

- Traditional Semi-Detached
- Dual Aspect Lounge
- Kitchen
- Three Bedrooms
- Modern Bathroom
- Large, Mature Gardens
- Garage & Driveway

## **Description**

A well proportioned semi-detached family home, located close to the village centre. The property is presented to a high standard and features gas central heating and PVCu double glazed windows. Comprises: Entrance hall, cloakroom/WC, dual aspect lounge, kitchen, first floor landing, three bedrooms and bathroom. Externally there are large, mature gardens along with a single garage and driveway. Immediately available, restrictions apply.