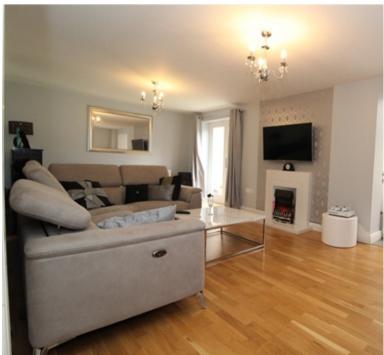

#### **ROOM DESCRIPTIONS**

**GROUND FLOOR** 

**ENTRANCE PORCH** 

**ENTRANCE HALL** 

KITCHEN/BREAKFAST AND FAMILY ROOM

25' 5" x 16' 10" (7.75m x 5.13m)

**UTILITY ROOM** 

SITTING ROOM

21' x 11' 7" (6.40m x 3.53m)

**DINING ROOM** 

11' 3" x 9' 7" (3.43m x 2.92m)

**STUDY** 

7' 2" x 6' 5" (2.18m x 1.96m)

**CLOAKROOM** 

**FIRST FLOOR** 

**BEDROOM ONE** 