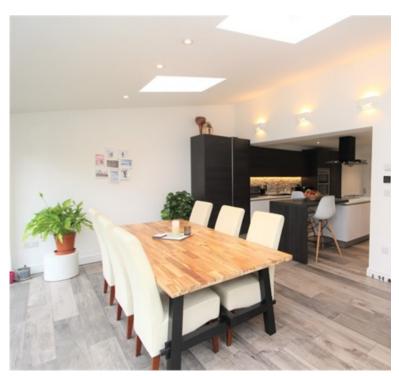

#### **ROOM DESCRIPTIONS**

**GROUND FLOOR** 

**ENTRANCE PORCH** 

**ENTRANCE HALL** 

KITCHEN/BREAKFAST AND FAMILY ROOM

25' 5" x 16' 10" (7.75m x 5.13m)

**UTILITY ROOM** 

SITTING ROOM

21' x 11' 7" (6.40m x 3.53m)

**DINING ROOM** 

11' 3" x 9' 7" (3.43m x 2.92m)

**STUDY** 

7' 2" x 6' 5" (2.18m x 1.96m)

**CLOAKROOM** 

**FIRST FLOOR** 

**BEDROOM ONE** 