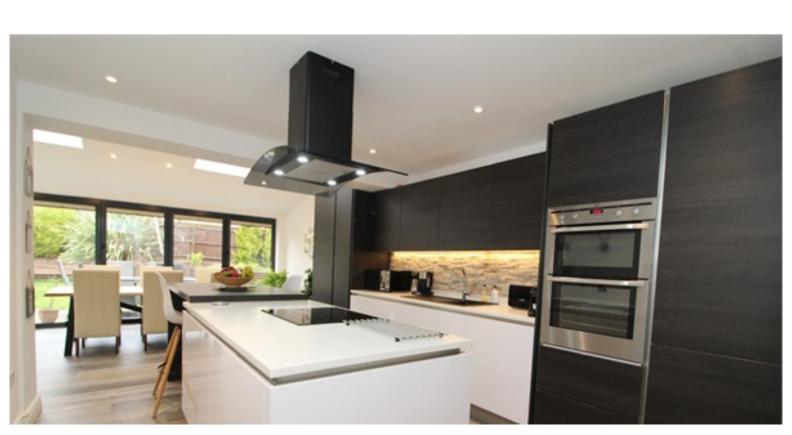

#### **ROOM DESCRIPTIONS**

**GROUND FLOOR** 

**ENTRANCE PORCH** 

**ENTRANCE HALL** 

KITCHEN/BREAKFAST AND FAMILY ROOM

25' 5" x 16' 10" (7.75m x 5.13m)

**UTILITY ROOM** 

SITTING ROOM