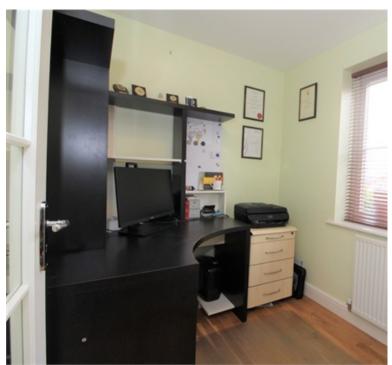

21' x 11' 7" (6.40m x 3.53m)

**DINING ROOM** 

11' 3" x 9' 7" (3.43m x 2.92m)

**STUDY** 

7' 2" x 6' 5" (2.18m x 1.96m)

**CLOAKROOM** 

**FIRST FLOOR** 

**BEDROOM ONE** 