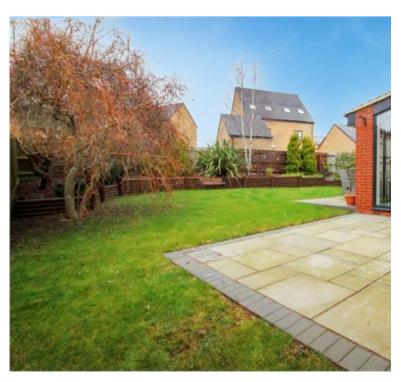

8' 10" x 7' 9" (2.69m x 2.36m)

**FAMILY BATHROOM** 

SINGLE GARAGE

FRONT AND REAR GARDEN