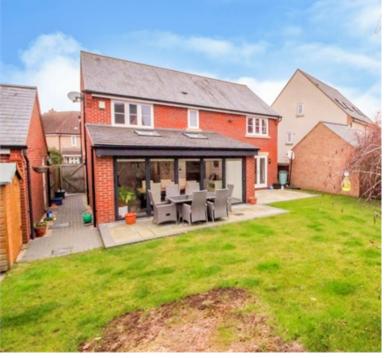

The accommodation in brief comprises of; ground floor - entrance porch, entrance hall, kitchen/breakfast and family room, utility room, sitting room, diningroom, cloakroom and study. The first floor offers four bedrooms (three with built in wardrobes), two en suite bathrooms and a family bathroom. Outside the property offers both front and rear gardens and a single garage.

8' 10" x 7' 9" (2.69m x 2.36m)

**FAMILY BATHROOM** 

SINGLE GARAGE

FRONT AND REAR GARDEN