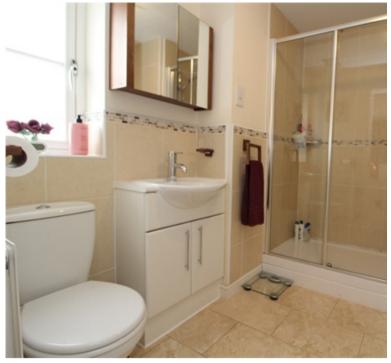

14' 9" x 11' (4.50m x 3.35m)

**EN SUITE ONE** 

**BEDROOM TWO** 

11' 11" x 11' 1" (3.63m x 3.38m)

**EN SUITE TWO** 

**BEDROOM THREE** 

12' 9" x 8' 8" (3.89m x 2.64m)

**BEDROOM FOUR** 