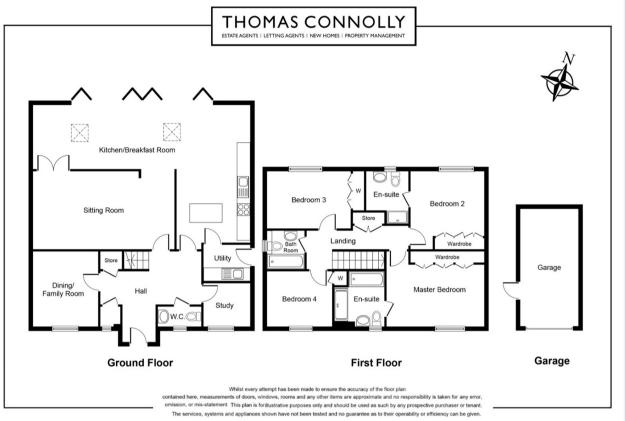

#### **ROOM DESCRIPTIONS**

**GROUND FLOOR** 

**ENTRANCE PORCH** 

**ENTRANCE HALL** 

KITCHEN/BREAKFAST AND FAMILY ROOM

25' 5" x 16' 10" (7.75m x 5.13m)

**UTILITY ROOM** 

SITTING ROOM

21' x 11' 7" (6.40m x 3.53m)

**DINING ROOM** 

11' 3" x 9' 7" (3.43m x 2.92m)

**STUDY** 

7' 2" x 6' 5" (2.18m x 1.96m)

**CLOAKROOM** 

**FIRST FLOOR** 

**BEDROOM ONE** 

14' 9" x 11' (4.50m x 3.35m)

**EN SUITE ONE** 

**BEDROOM TWO** 

11' 11" x 11' 1" (3.63m x 3.38m)

**EN SUITE TWO** 

**BEDROOM THREE** 

12' 9" x 8' 8" (3.89m x 2.64m)

**BEDROOM FOUR** 

8' 10" x 7' 9" (2.69m x 2.36m)

**FAMILY BATHROOM** 

SINGLE GARAGE

FRONT AND REAR GARDEN

## **FLOORPLAN**

Copyright V360 Ltd 2022 | www.houseviz.com