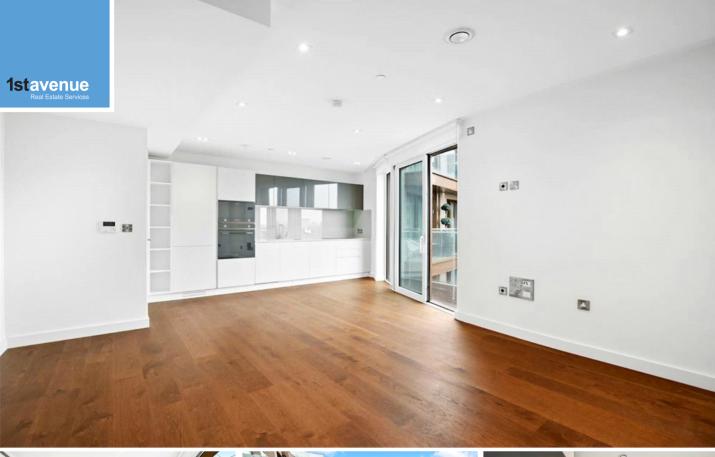

## Palace View, £2,200 PCM Lambeth High Street, London, SE1 7AH

A magnificent one bedroomed unfurnished apartment on the fifth floor located in a new development in Lambeth. This luxury development complex offering amazing living and entertaining space with elegant décor, modern bathroom suite and a private balcony.

Further benefits from 24 hour concierge, communal roof terrace, fitness suite and a cinema room. The development is located near to Lambeth North Underground station, providing transport links across London. This property is available now.