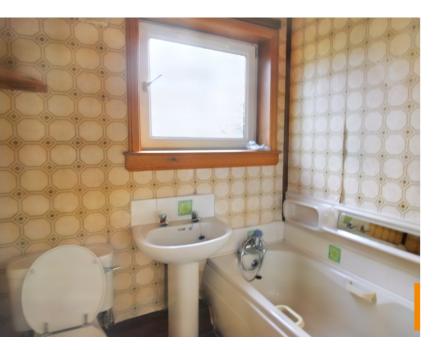

#### Bathroom

Three piece suite comprising; Low flush WC, pedestal wash hand basin and bath. Opaque window allowing light and ventilation looks over the back garden.