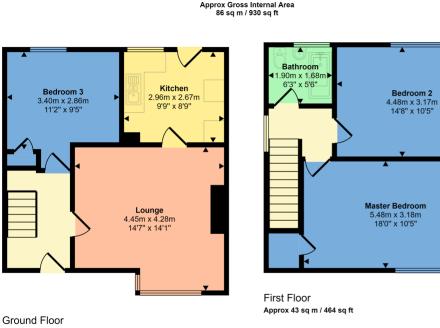

#### **Entrance Hallway**

Entry to the property is through a partial decorative glazed UPVC door. Hallway has doors leading to the lounge, downstairs bedroom and staircase rising to the upper level.

#### Lounge

A well sized room with large window formation allowing plenty of natural light and over looks the front garden and street beyond. Entry gained through a 15 glazed panel oak coloured door and a further same style door leads to the kitchen.

#### Kitchen

Located to the rear of the property with large window formation looking into the back garden. Kitchen offers a range of wall and floor units, drawers and wipe clean work surfaces with stainless steel inset sink. Space for free standing cooker, fridge freezer and automatic washing machine. A further UPVC door leads to the garden.

### **Bedroom Three**

Located downstairs to the rear of the property a good sized room with window formation over looking the back garden. Cupboard offers storage.

#### Bathroom

Three piece suite comprising; Low flush WC, pedestal wash hand basin and bath. Opaque window allowing light and ventilation looks over the back garden.

#### Bedroom One

A generous sized double bedroom located to the front of the property with large window formation over looking the front garden and street beyond. Two cupboards offering storage.

#### Bedroom Two

A well sized bedroom to the rear of the property with large window formation allowing plentiful natural light. Cupboard offering shelved storage.

### FREE VALUATION

How much is your property worth?. We can provide you with the answer. We offer a free valuation service without cost or obligation. Please call this office for an appointment.

Approx 43 sq m / 467 sq ft

This floorplan is only for illustrative purposes and is not to scale. Measurements of rooms, doors, windows, and any items are approximate and no responsibility is taken for any error, omission or mis-statement. Icons of items such as bathroom suites are representations only and may not look like the real items. Made with Made Snappy 360.