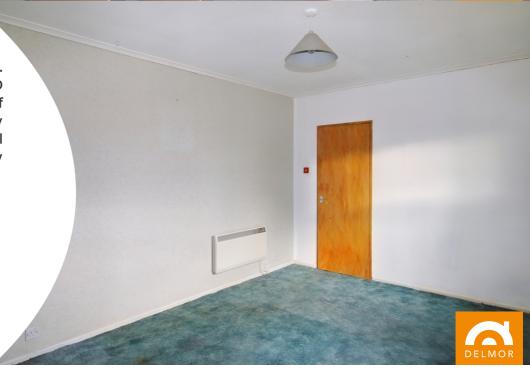

#### Lounge

A well sized room with large window formation allowing plenty of natural light and over looks the front garden and street beyond. Entry gained through a 15 glazed panel oak coloured door and a further same style door leads to the kitchen.