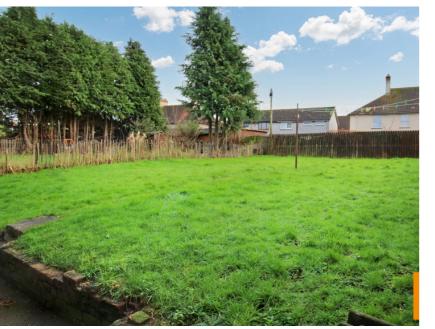

#### Gardens

Gardens to both the front and rear of the property. Both mainly laid to lawn with paved walk ways into and around the property itself. Stairs from the street lead up to the fenced front garden. The large rear garden is also fenced to separate from the surrounding properties.