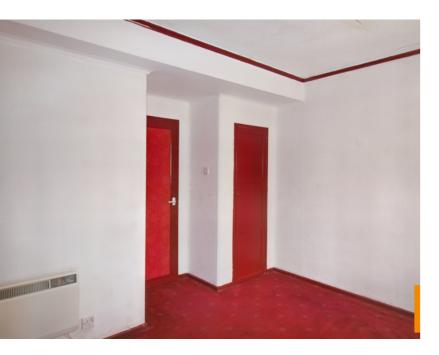

#### **Entrance Hallway**

Entry to the property is through a partial decorative glazed UPVC door. Hallway has doors leading to the lounge, downstairs bedroom and staircase rising to the upper level.