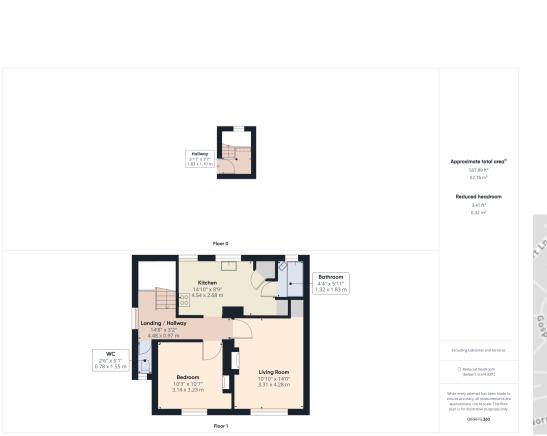

This charming one bedroom first floor maisonette is the perfect place to call home. With its own private entrance and garden, it offers a sense of privacy and independence that is rare in city living.

Inside, the property is spacious and well-maintained. The lounge has plenty of space to relax and entertain guests. Currently being being used as a 2nd bedroom just conveys how versatile this property is. With Hardwood floors and other period features like the cast iron fireplace in the living room and bedroom, it's sure to appeal to a first time buyer that is looking for their first property with old world charm. The kitchen is fitted with modern appliances, and the bathroom is perfect to unwind after a hard day.

The double bedroom is a good size, with plenty of storage space in the hallway and understairs and the private garden is the perfect place to enjoy a summer barbecue or simply relax in the sunshine.

This property is located in a peaceful turning within easy reach of Turnpike Lane and Wood Green tubes by bus as well as multiple greenspaces like Lordship recreational grounds just minutes away.