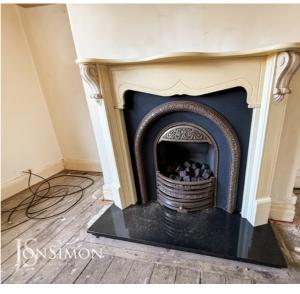

#### Lounge

UPVC double glazed front window, radiator, coal effect gas fire with surround, TV point and ceiling fan.