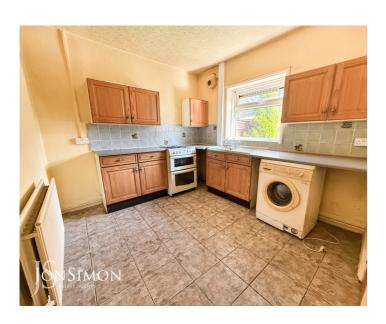

### Dining Kitchen

A range of wall base units with complementary worksurface, single bowl sink unit with drainer, Tiled flooring, radiator, part tiled walls, gas cooker with four ring gas hob, extractor unit, ceiling point and UPVC double glazed rear window.