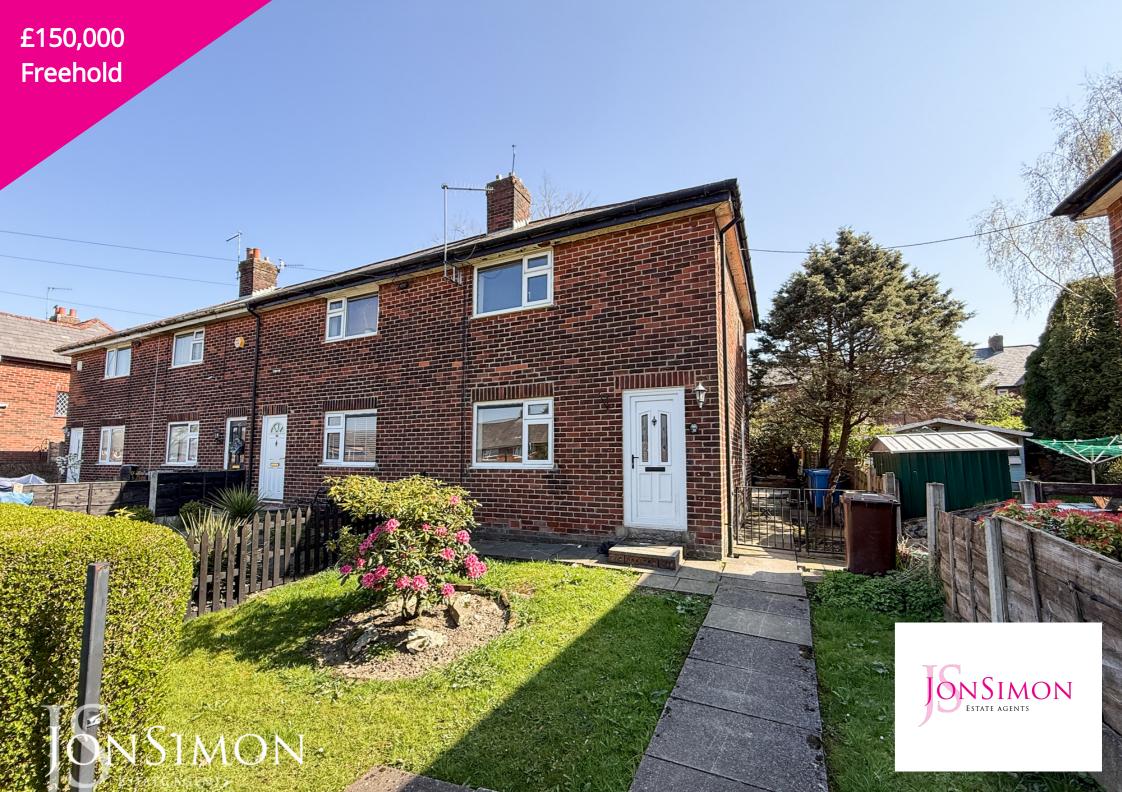

# **Summary of Property**

\*\* SOLD WITH NO CHAIN \*\* TWO DOUBLE BEDROOMS \*\* CORNER PLOT \*\* Located in the heart of Ramsbottom, this charming two-bedroom end-terraced home on Fir Street sits on a generous corner plot, perfect for first-time buyers, young professionals, or small families. Offered with no onward chain, the property is ready for immediate occupancy. Inside, entrance hallway, the spacious living room is flooded with natural light, creating a warm and welcoming atmosphere. The kitchen/diner offers plenty of storage and provides a practical and comfortable space for cooking and dining. A convenient downstairs WC adds to the home's functionality. Upstairs, you'll find two well-proportioned double bedrooms, each offering a peaceful retreat. The family bathroom is fitted with a white suite, including a bathtub with overhead shower, wash basin, and toilet. Outside, the private rear garden features a patio area ideal for outdoor seating, along with a handy storage shed. The home is ideally positioned close to local amenities such as shops, cafés, and schools, and benefits from excellent transport links for easy commuting. Early viewing is highly recommended and is available strictly by appointment through our Ramsbottom office.

#### **Features**

- Charming two-bedroom end terraced house in the heart of Ramsbottom, ideal for first-time buyers, young professionals, or small families.
- Spacious living room filled with natural light, creating a bright and inviting atmosphere.
- Two generously sized bedrooms, each offering a comfortable and tranquil space for relaxation.
- Conveniently located close to local amenities, including shops, cafes, and schools, with excellent transport link for easy commuting.

- Three Piece Family Bathroom
- Sold with No Onward Chain
- Generous Corner Plot & Gardens
- Viewing highly recommended and strictly by appointment only