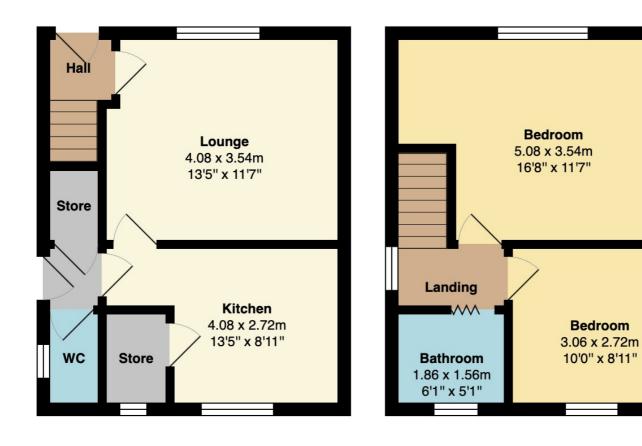

# **Room Descriptions**

## **Ground Floor**

## **Entrance Hallway**

UPVC double glazed front door, meter cupboard, ceiling point and stairs leading to the first floor landing.

#### Lounge

UPVC double glazed front window, radiator, coal effect gas fire with surround, TV point and ceiling fan.

### Dining Kitchen

A range of wall base units with complementary worksurface, single bowl sink unit with drainer, Tiled flooring, radiator, part tiled walls, gas cooker with four ring gas hob, extractor unit, ceiling point and UPVC double glazed rear window.

### **Inner Hllaway**

UPVC double glazed back door, tiled flooring and storage cupboard.

#### **Guest WC**

Low level WC, part tiled walls, tiled flooring and UPVC double glazed side window.

## First Floor

# Landing

UPVC double glazed side window, radiator, loft access and ceiling point.

### **Bedroom One**

UPVC double glazed front window, radiator, built-in wardrobes and ceiling fan .

#### **Bedroom Two**

UPVC double glazed rear window and ceiling point

## **Family Bathroom**

A three-piece white suite comprising of a panel bath with mixer taps, electric shower above, low level WC, wash hand basin, radiator, part tiled walls, ceiling point and UPVC double glazed rear window.

Ground Floor Area: 32.6 m<sup>2</sup> ... 351 ft<sup>2</sup> First Floor Area: 32.6 m<sup>2</sup> ... 351 ft<sup>2</sup>

Total Area: 65.2 m<sup>2</sup> ... 702 ft<sup>2</sup>

**General Disclaimer** 

Every care has been taken with the preparation of these Sales Particulars but complete accuracy cannot be guaranteed. If there is any point which is of particular importance to you, we will be pleased to check the information for you. These Particulars do not constitute a contract or part of a contract.