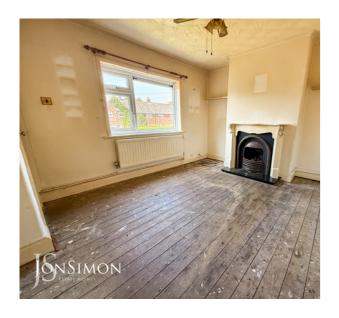

#### Lounge

UPVC double glazed front window, radiator, coal effect gas fire with surround, TV point and ceiling fan.