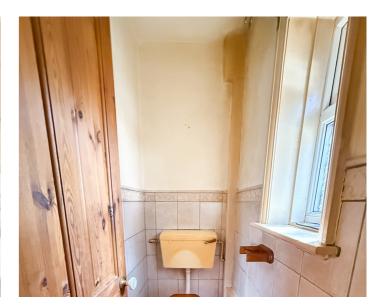

#### **Guest WC**

Low level WC, part tiled walls, tiled flooring and UPVC double glazed side window.