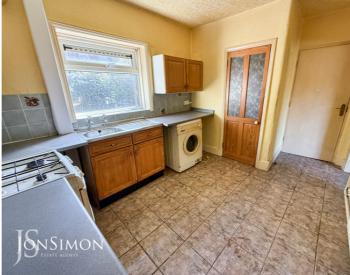

### Dining Kitchen

A range of wall base units with complementary worksurface, single bowl sink unit with drainer, Tiled flooring, radiator, part tiled walls, gas cooker with four ring gas hob, extractor unit, ceiling point and UPVC double glazed rear window.