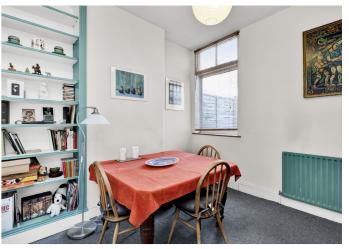

# Arranged over two floors, the ground floor area comprises a bright reception room to the front,

a second reception, spacious kitchen / breakfast room leading through to the utility and shower room. Outside is the secluded landscaped garden. Upstairs, there are three bedrooms and the family bathroom. This period house is set on a leafy residential road and within close proximity to West Ealing Crossrail station, Waitrose superstore and the amenities of Ealing Broadway. Offered chain free.