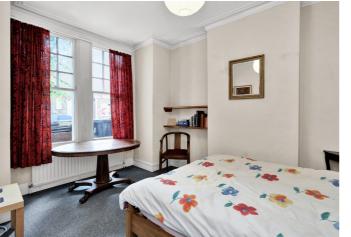

# Arranged over two floors, the ground floor area comprises a bright reception room to the front,

a second reception, spacious kitchen / breakfast room leading through to the utility and shower room. Outside is the secluded landscaped garden. Upstairs, there are three bedrooms and the family bathroom. This period house is set on a leafy residential road and within close proximity to West Ealing Crossrail station, Waitrose superstore and the amenities of Ealing Broadway. Offered chain free.