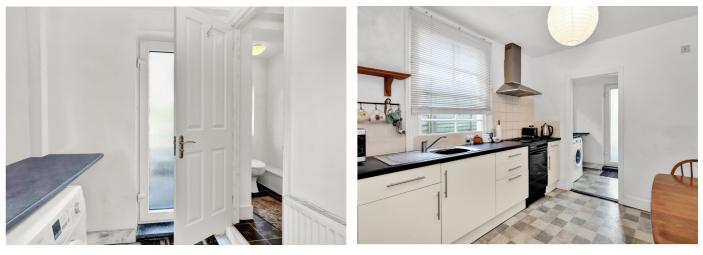

# Arranged over two floors, the ground floor area comprises a bright reception room to the front,

a second reception, spacious kitchen / breakfast room leading through to the utility and shower room. Outside is the secluded landscaped garden. Upstairs, there are three bedrooms and the family bathroom. This period house is set on a leafy residential road and within close proximity to West Ealing Crossrail station, Waitrose superstore and the amenities of Ealing Broadway. Offered chain free.