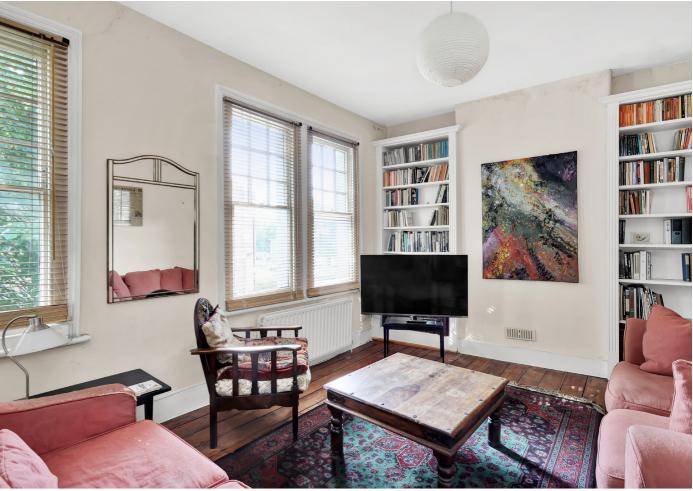

# Arranged over two floors, the ground floor area comprises a bright reception room to the front,

a second reception, spacious kitchen / breakfast room leading through to the utility and shower room. Outside is the secluded landscaped garden. Upstairs, there are three bedrooms and the family bathroom. This period house is set on a leafy residential road and within close proximity to West Ealing Crossrail station, Waitrose superstore and the amenities of Ealing Broadway. Offered chain free.