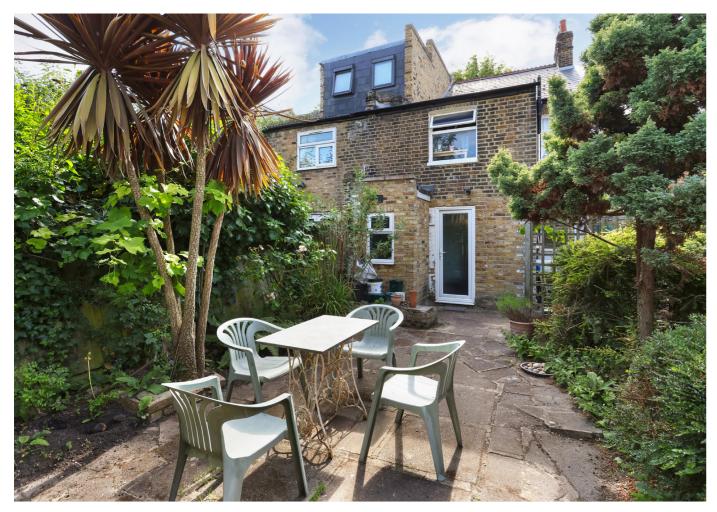

# Arranged over two floors, the ground floor area comprises a bright reception room to the front,

a second reception, spacious kitchen / breakfast room leading through to the utility and shower room. Outside is the secluded landscaped garden. Upstairs, there are three bedrooms and the family bathroom. This period house is set on a leafy residential road and within close proximity to West Ealing Crossrail station, Waitrose superstore and the amenities of Ealing Broadway. Offered chain free.