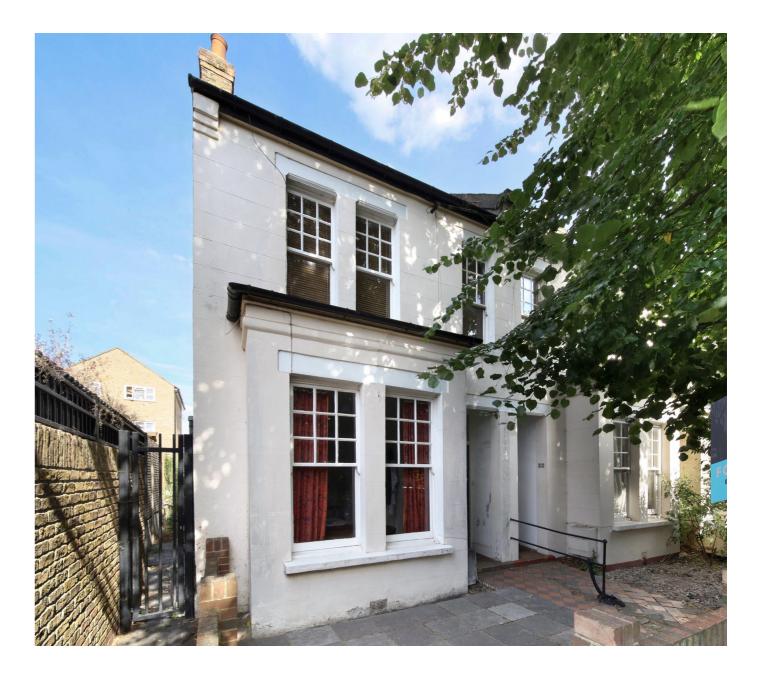

3 BEDROOM HOUSE

Connaught Road, WI3 £775,000

Located moments from West Ealing Crossrail station, this three bedroom end of terrace house offers plenty of living space, period features, a landscaped rear garden and opportunity to extend subject to the usual planning consents.

# Arranged over two floors, the ground floor area comprises a bright reception room to the front,

a second reception, spacious kitchen / breakfast room leading through to the utility and shower room. Outside is the secluded landscaped garden. Upstairs, there are three bedrooms and the family bathroom. This period house is set on a leafy residential road and within close proximity to West Ealing Crossrail station, Waitrose superstore and the amenities of Ealing Broadway. Offered chain free.