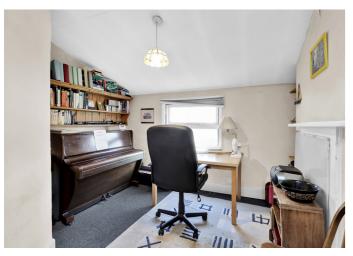

#### FEATURES

End of Terrace House Three Bedrooms Two Reception Rooms Utility Two Bathrooms Potential to Extend (S.T.P.C.) Chain Free

WWW.SARGEANTS.LONDON

# Arranged over two floors, the ground floor area comprises a bright reception room to the front,

a second reception, spacious kitchen / breakfast room leading through to the utility and shower room. Outside is the secluded landscaped garden. Upstairs, there are three bedrooms and the family bathroom. This period house is set on a leafy residential road and within close proximity to West Ealing Crossrail station, Waitrose superstore and the amenities of Ealing Broadway. Offered chain free.