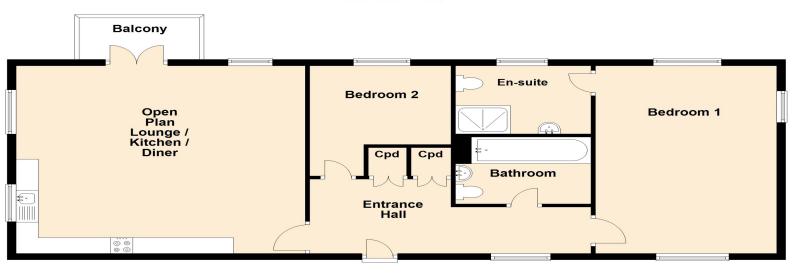

#### **Entrance Hall**

Doors leading to:

# Lounge Kitchen Diner

5.20m x 3.77m (17' 1" x 12' 4")

# **Bedroom One**

5.01m x 2.68m (16' 5" x 8' 10")

# **En-Suite**

Fitted to comprise three piece suite

#### **Bedroom Two**

3.74m x 2.97m (12' 3" x 9' 9")

# **Family Bathroom**

Fitted to comprise three piece suite

# **Allocated Parking**

Space for one vehicle

#### **Second Floor**

elevation estate agents Plan produced using PlanUp.