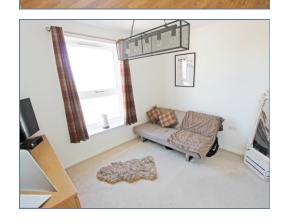

# **Bedroom One**

5.01m x 2.68m (16' 5" x 8' 10")

#### **Bedroom Two**

3.74m x 2.97m (12' 3" x 9' 9")