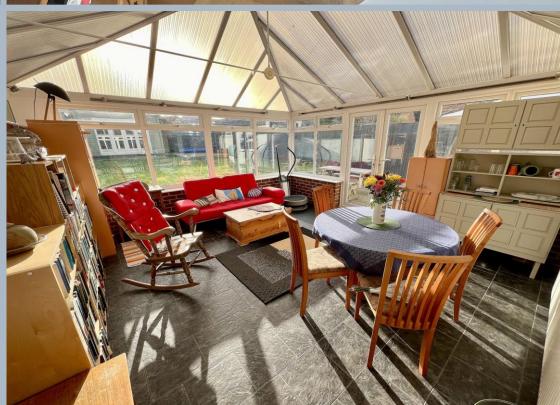

- A very well presented turn of the century cottage that has been modernised throughout and has a wonderful relaxed feel to it
- 4 first floor bedrooms (one currently used as a dressing room)
- 2 cosy reception rooms, both with herringbone wooden floors and one with a log burner, inset into a feature brick wall
- Modern kitchen with a range of complimenting cupboards and units with work tops over and fitted with 4 ring gas hob, extractor, oven and stainless steel splash back, 1 ½ deep butler sink with drainer and mixer tap, space for under counter washing machine and dishwasher, slate tiled floors, large hatch through to sitting room
- Recess off kitchen with space for fridge/freezer
- Ground floor modern bathroom with bath with shower over, wash hand basin and w.c, attractive tiled floor and shower screen
- Generous conservatory (presently used as a dining/family room.) This wonderful room looks straight out over the garden and has side double glazed access doors
- First floor w.c and wash hand basin
- Excellent boarded and carpeted loft having a pair of windows looking our over the rear, pull down wooden ladder, power and light
- The owners have presently had planning consent for a double storey extension (plans available on request)
- Attractive double glazed sash windows to the front with plantation shutters and windows to the rear with fitted blinds, gas central heating
- No forward chain
- Good size, southerly facing, fully enclosed rear garden having a side patio, rear decked area, summer house and small area of storage
- Off road parking for one car
- Excellent location with everything on our doorstep! Gladstone Road runs behind Ashley Road so is moments from the shops. Excellent transport links by car, bus and rail, all close by with Poole Town Centre being approximately 2 miles away