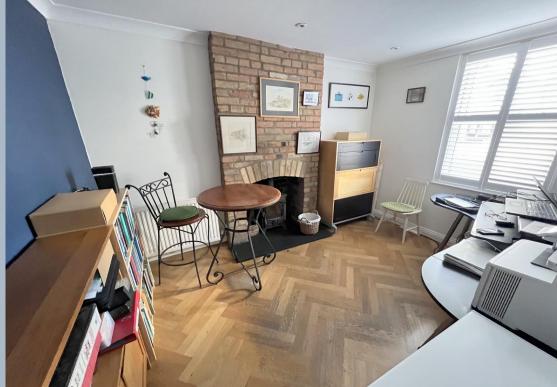

- A very well presented turn of the century cottage that has been modernised throughout and has a wonderful relaxed feel to it
- 4 first floor bedrooms (one currently used as a dressing room)
- 2 cosy reception rooms, both with herringbone wooden floors and one with a log burner, inset into a feature brick wall
- Modern kitchen with a range of complimenting cupboards and units with work tops over and fitted with 4 ring gas hob, extractor, oven and stainless steel splash back, 1 ½ deep butler sink with drainer and mixer tap, space for under counter washing machine and dishwasher, slate tiled floors, large hatch through to sitting room
- Recess off kitchen with space for fridge/freezer
- Ground floor modern bathroom with bath with shower over, wash hand basin and w.c, attractive tiled floor and shower screen
- Generous conservatory (presently used as a dining/family room.) This wonderful room looks straight out over the garden and has side double glazed access doors
- First floor w.c and wash hand basin
- Excellent boarded and carpeted loft having a pair of windows looking our over the rear, pull down wooden ladder, power and light
- The owners have presently had planning consent for a double storey extension (plans available on request)
- Attractive double glazed sash windows to the front with plantation shutters and windows to the rear with fitted blinds, gas central heating
- No forward chain
- Good size, southerly facing, fully enclosed rear garden having a side patio, rear decked area, summer house and small area of storage
- Off road parking for one car
- Excellent location with everything on our doorstep! Gladstone Road runs behind Ashley Road so is moments from the shops. Excellent transport links by car, bus and rail, all close by with Poole Town Centre being approximately 2 miles away