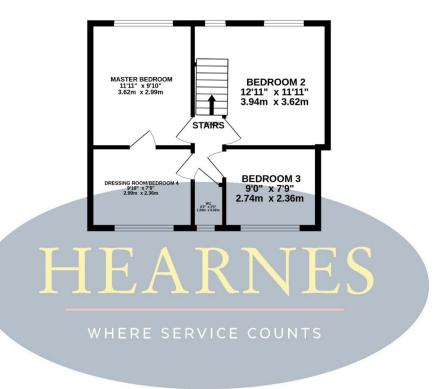

- A very well presented turn of the century cottage that has been modernised throughout and has a wonderful relaxed feel to it
- 4 first floor bedrooms (one currently used as a dressing room)
- 2 cosy reception rooms, both with herringbone wooden floors and one with a log burner, inset into a feature brick wall
- Modern kitchen with a range of complimenting cupboards and units with work tops over and fitted with 4 ring gas hob, extractor, oven and stainless steel splash back, 1 ½ deep butler sink with drainer and mixer tap, space for under counter washing machine and dishwasher, slate tiled floors, large hatch through to sitting room
- Recess off kitchen with space for fridge/freezer
- Ground floor modern bathroom with bath with shower over, wash hand basin and w.c, attractive tiled floor and shower screen
- Generous conservatory (presently used as a dining/family room.) This wonderful room looks straight out over the garden and has side double glazed access doors
- First floor w.c and wash hand basin
- Excellent boarded and carpeted loft having a pair of windows looking our over the rear, pull down wooden ladder, power and light
- The owners have presently had planning consent for a double storey extension (plans available on request)
- Attractive double glazed sash windows to the front with plantation shutters and windows to the rear with fitted blinds, gas central heating
- No forward chain
- Good size, southerly facing, fully enclosed rear garden having a side patio, rear decked area, summer house and small area of storage
- Off road parking for one car
- Excellent location with everything on our doorstep! Gladstone Road runs behind Ashley Road so is moments from the shops. Excellent transport links by car, bus and rail, all close by with Poole Town Centre being approximately 2 miles away

LOFT ROOM 22'4" x 8'6" 6.80m x 2.60m

SUMMER HOUSE 11'5" x 8'0" 3.48m x 2.43m Whilst every attempt has been made to ensure the accuracy of the floorplan contained here, measurements of doors, windows, rooms and any other items are approximate and no responsibility is taken for any error, omission or mis-statement. This plan is for illustrative purposes only and should be used as such by any prospective purchaser. The services, systems and appliances shown have not been tested and no guarantee as to their operability or efficiency can be given.