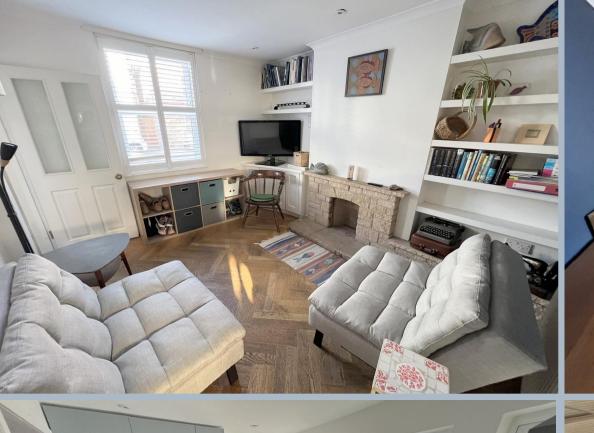

## Gladstone Road, Parkstone, Poole, Dorset, BH12 2LY FREEHOLD PRICE £425,000

A beautiful turn of the century cottage that has been sympathetically restored into a delightful 4 bedroom detached home with 2 reception rooms, generous conservatory, modern kitchen, ground floor bathroom, first floor wc, loft storage, southerly facing garden and parking. Blending original features with modern styling, this 'picture book' home has some noteworthy features, to include herringbone wood block flooring in both ground floor reception rooms, double glazed sash windows to the front with fitted plantation shutters, slate effect tiles in the kitchen and conservatory, log burner, planning consent for a double storey extension (plans available) garden room and pull down ladder into excellent loft storage space. Set in an excellent location within moments of Ashley Road in Parkstone and bus/rail links to London, on your doorstep!

- A very well presented turn of the century cottage that has been modernised throughout and has a wonderful relaxed feel to it
- 4 first floor bedrooms (one currently used as a dressing room)
- 2 cosy reception rooms, both with herringbone wooden floors and one with a log burner, inset into a feature brick wall
- Modern kitchen with a range of complimenting cupboards and units with work tops over and fitted with 4 ring gas hob, extractor, oven and stainless steel splash back, 1 ½ deep butler sink with drainer and mixer tap, space for under counter washing machine and dishwasher, slate tiled floors, large hatch through to sitting room
- Recess off kitchen with space for fridge/freezer
- Ground floor modern bathroom with bath with shower over, wash hand basin and w.c, attractive tiled floor and shower screen
- Generous conservatory (presently used as a dining/family room.) This wonderful room looks straight out over the garden and has side double glazed access doors
- First floor w.c and wash hand basin
- Excellent boarded and carpeted loft having a pair of windows looking our over the rear, pull down wooden ladder, power and light
- The owners have presently had planning consent for a double storey extension (plans available on request)
- Attractive double glazed sash windows to the front with plantation shutters and windows to the rear with fitted blinds, gas central heating
- No forward chain
- Good size, southerly facing, fully enclosed rear garden having a side patio, rear decked area, summer house and small area of storage
- Off road parking for one car
- Excellent location with everything on our doorstep! Gladstone Road runs behind Ashley Road so is moments from the shops. Excellent transport links by car, bus and rail, all close by with Poole Town Centre being approximately 2 miles away