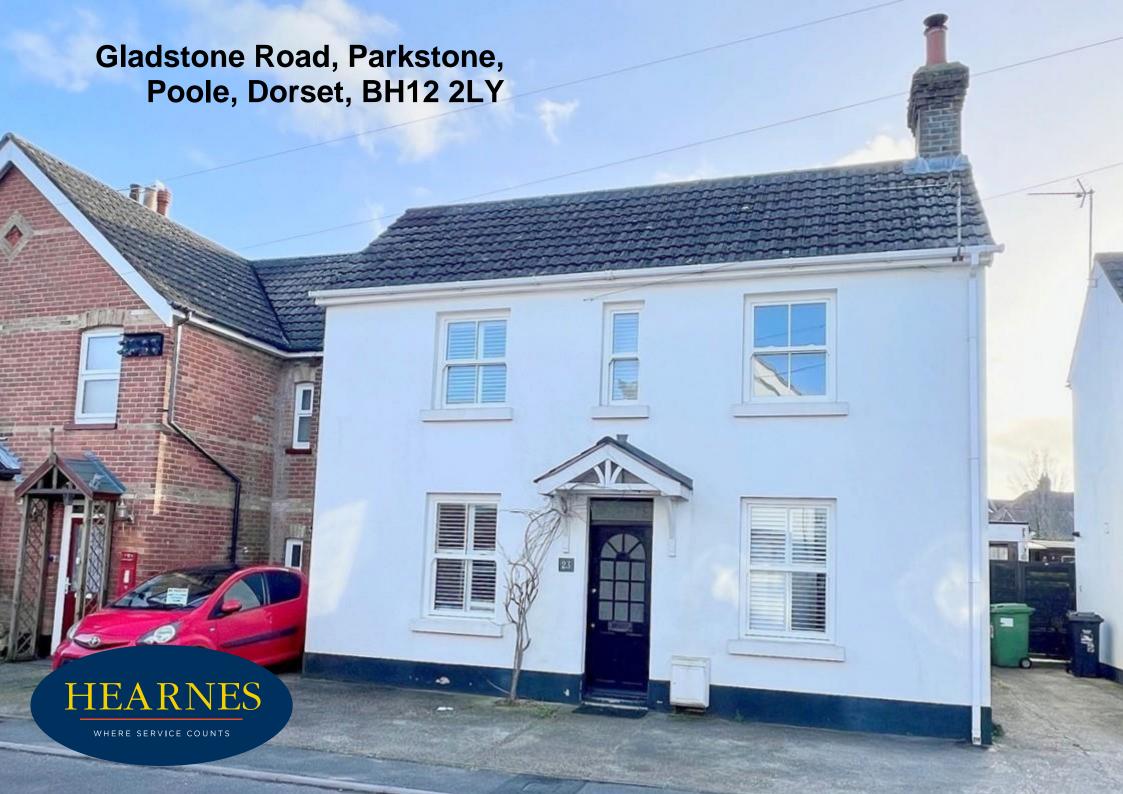

## Gladstone Road, Parkstone, Poole, Dorset, BH12 2LY FREEHOLD PRICE £425,000

A beautiful turn of the century cottage that has been sympathetically restored into a delightful 4 bedroom detached home with 2 reception rooms, generous conservatory, modern kitchen, ground floor bathroom, first floor wc, loft storage, southerly facing garden and parking. Blending original features with modern styling, this 'picture book' home has some noteworthy features, to include herringbone wood block flooring in both ground floor reception rooms, double glazed sash windows to the front with fitted plantation shutters, slate effect tiles in the kitchen and conservatory, log burner, planning consent for a double storey extension (plans available) garden room and pull down ladder into excellent loft storage space. Set in an excellent location within moments of Ashley Road in Parkstone and bus/rail links to London, on your doorstep!

- A very well presented turn of the century cottage that has been modernised throughout and has a wonderful relaxed feel to it
- 4 first floor bedrooms (one currently used as a dressing room)
- 2 cosy reception rooms, both with herringbone wooden floors and one with a log burner, inset into a feature brick wall
- Modern kitchen with a range of complimenting cupboards and units with work tops over and fitted with 4 ring gas hob, extractor, oven and stainless steel splash back, 1 ½ deep butler sink with drainer and mixer tap, space for under counter washing machine and dishwasher, slate tiled floors, large hatch through to sitting room
- Recess off kitchen with space for fridge/freezer
- Ground floor modern bathroom with bath with shower over, wash hand basin and w.c, attractive tiled floor and shower screen
- Generous conservatory (presently used as a dining/family room.) This wonderful room looks straight out over the garden and has side double glazed access doors
- First floor w.c and wash hand basin
- Excellent boarded and carpeted loft having a pair of windows looking our over the rear, pull down wooden ladder, power and light
- The owners have presently had planning consent for a double storey extension (plans available on request)
- Attractive double glazed sash windows to the front with plantation shutters and windows to the rear with fitted blinds, gas central heating
- No forward chain
- Good size, southerly facing, fully enclosed rear garden having a side patio, rear decked area, summer house and small area of storage
- Off road parking for one car
- Excellent location with everything on our doorstep! Gladstone Road runs behind Ashley Road so is moments from the shops. Excellent transport links by car, bus and rail, all close by with Poole Town Centre being approximately 2 miles away