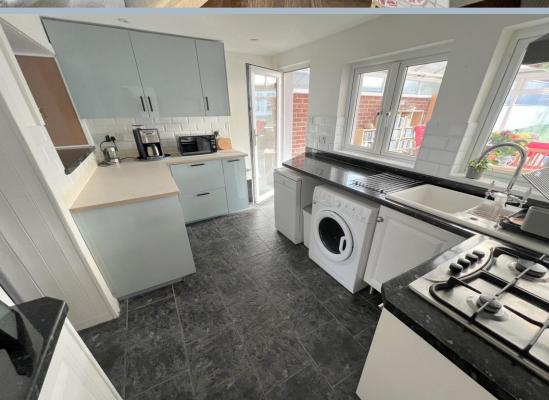

- A very well presented turn of the century cottage that has been modernised throughout and has a wonderful relaxed feel to it
- 4 first floor bedrooms (one currently used as a dressing room)
- 2 cosy reception rooms, both with herringbone wooden floors and one with a log burner, inset into a feature brick wall
- Modern kitchen with a range of complimenting cupboards and units with work tops over and fitted with 4 ring gas hob, extractor, oven and stainless steel splash back, 1 ½ deep butler sink with drainer and mixer tap, space for under counter washing machine and dishwasher, slate tiled floors, large hatch through to sitting room
- Recess off kitchen with space for fridge/freezer
- Ground floor modern bathroom with bath with shower over, wash hand basin and w.c, attractive tiled floor and shower screen
- Generous conservatory (presently used as a dining/family room.) This wonderful room looks straight out over the garden and has side double glazed access doors
- First floor w.c and wash hand basin
- Excellent boarded and carpeted loft having a pair of windows looking our over the rear, pull down wooden ladder, power and light
- The owners have presently had planning consent for a double storey extension (plans available on request)
- Attractive double glazed sash windows to the front with plantation shutters and windows to the rear with fitted blinds, gas central heating
- No forward chain
- Good size, southerly facing, fully enclosed rear garden having a side patio, rear decked area, summer house and small area of storage
- Off road parking for one car
- Excellent location with everything on our doorstep! Gladstone Road runs behind Ashley Road so is moments from the shops. Excellent transport links by car, bus and rail, all close by with Poole Town Centre being approximately 2 miles away