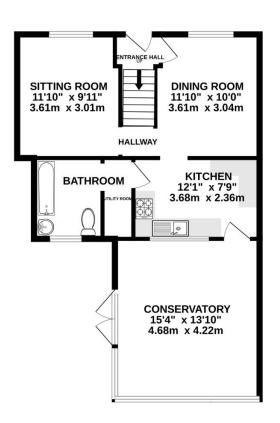

LOFT ROOM 22'4" x 8'6" 6.80m x 2.60m

SUMMER HOUSE 11'5" x 8'0" 3.48m x 2.43m Whilst every attempt has been made to ensure the accuracy of the floorplan contained here, measurements of doors, windows, rooms and any other items are approximate and no responsibility is taken for any error, omission or mis-statement. This plan is for illustrative purposes only and should be used as such by any prospective purchaser. The services, systems and appliances shown have not been tested and no guarantee as to their operability or efficiency can be given.

Made with Metropix ©2024