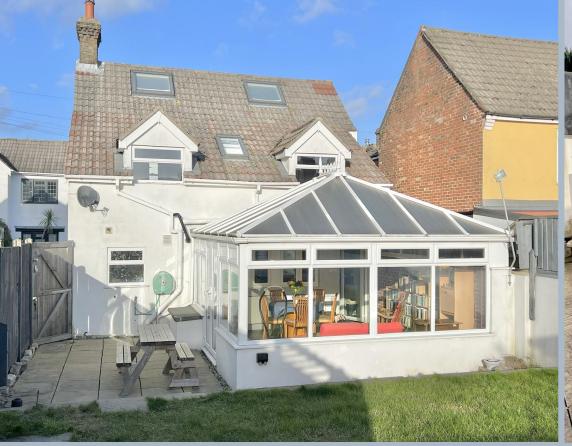

## Gladstone Road, Parkstone, Poole, Dorset, BH12 2LY FREEHOLD PRICE £425,000

A beautiful turn of the century cottage that has been sympathetically restored into a delightful 4 bedroom detached home with 2 reception rooms, generous conservatory, modern kitchen, ground floor bathroom, first floor wc, loft storage, southerly facing garden and parking. Blending original features with modern styling, this 'picture book' home has some noteworthy features, to include herringbone wood block flooring in both ground floor reception rooms, double glazed sash windows to the front with fitted plantation shutters, slate effect tiles in the kitchen and conservatory, log burner, planning consent for a double storey extension (plans available) garden room and pull down ladder into excellent loft storage space. Set in an excellent location within moments of Ashley Road in Parkstone and bus/rail links to London, on your doorstep!

- A very well presented turn of the century cottage that has been modernised throughout and has a wonderful relaxed feel to it
- 4 first floor bedrooms (one currently used as a dressing room)
- 2 cosy reception rooms, both with herringbone wooden floors and one with a log burner, inset into a feature brick wall
- Modern kitchen with a range of complimenting cupboards and units with work tops over and fitted with 4 ring gas hob, extractor, oven and stainless steel splash back, 1 ½ deep butler sink with drainer and mixer tap, space for under counter washing machine and dishwasher, slate tiled floors, large hatch through to sitting room
- Recess off kitchen with space for fridge/freezer
- Ground floor modern bathroom with bath with shower over, wash hand basin and w.c, attractive tiled floor and shower screen
- Generous conservatory (presently used as a dining/family room.) This wonderful room looks straight out over the garden and has side double glazed access doors
- First floor w.c and wash hand basin
- Excellent boarded and carpeted loft having a pair of windows looking our over the rear, pull down wooden ladder, power and light
- The owners have presently had planning consent for a double storey extension (plans available on request)
- Attractive double glazed sash windows to the front with plantation shutters and windows to the rear with fitted blinds, gas central heating
- No forward chain
- Good size, southerly facing, fully enclosed rear garden having a side patio, rear decked area, summer house and small area of storage
- Off road parking for one car
- Excellent location with everything on our doorstep! Gladstone Road runs behind Ashley Road so is moments from the shops. Excellent transport links by car, bus and rail, all close by with Poole Town Centre being approximately 2 miles away