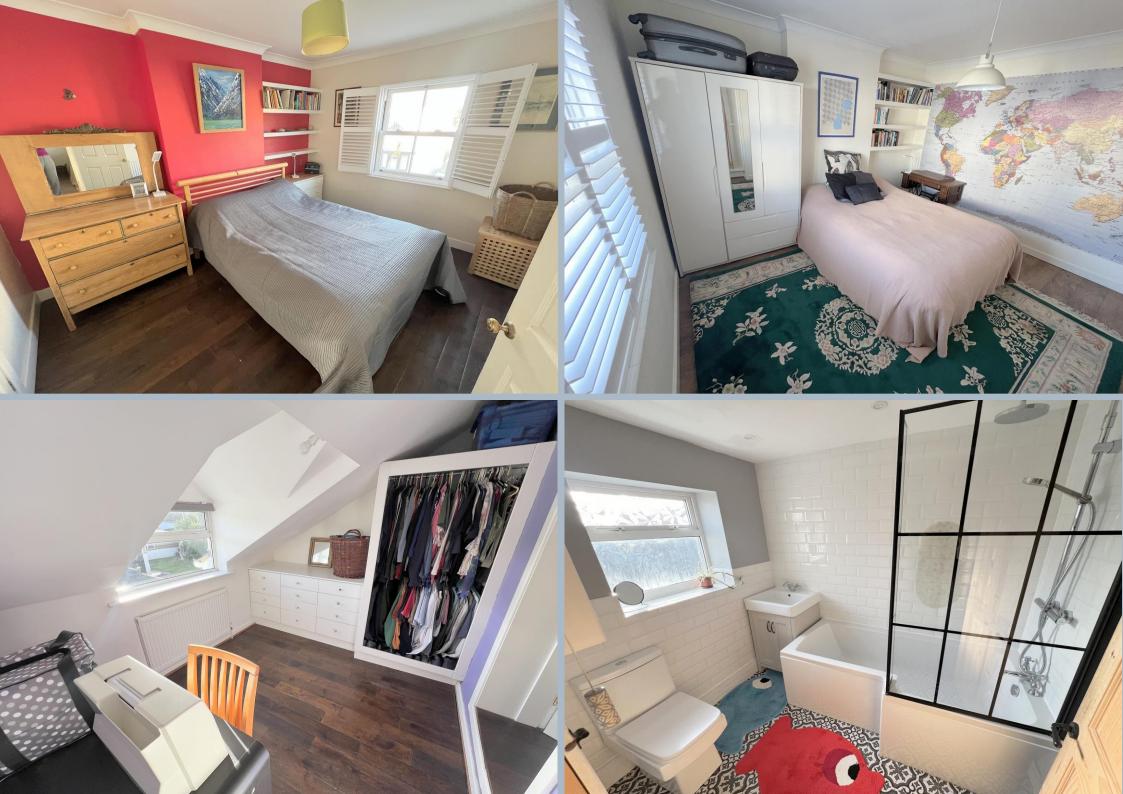

- A very well presented turn of the century cottage that has been modernised throughout and has a wonderful relaxed feel to it
- 4 first floor bedrooms (one currently used as a dressing room)
- 2 cosy reception rooms, both with herringbone wooden floors and one with a log burner, inset into a feature brick wall
- Modern kitchen with a range of complimenting cupboards and units with work tops over and fitted with 4 ring gas hob, extractor, oven and stainless steel splash back, 1 ½ deep butler sink with drainer and mixer tap, space for under counter washing machine and dishwasher, slate tiled floors, large hatch through to sitting room
- Recess off kitchen with space for fridge/freezer
- Ground floor modern bathroom with bath with shower over, wash hand basin and w.c, attractive tiled floor and shower screen
- Generous conservatory (presently used as a dining/family room.) This wonderful room looks straight out over the garden and has side double glazed access doors
- First floor w.c and wash hand basin
- Excellent boarded and carpeted loft having a pair of windows looking our over the rear, pull down wooden ladder, power and light
- The owners have presently had planning consent for a double storey extension (plans available on request)
- Attractive double glazed sash windows to the front with plantation shutters and windows to the rear with fitted blinds, gas central heating
- No forward chain
- Good size, southerly facing, fully enclosed rear garden having a side patio, rear decked area, summer house and small area of storage
- Off road parking for one car
- Excellent location with everything on our doorstep! Gladstone Road runs behind Ashley Road so is moments from the shops. Excellent transport links by car, bus and rail, all close by with Poole Town Centre being approximately 2 miles away