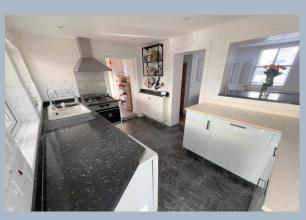

- A very well presented turn of the century cottage that has been modernised throughout and has a wonderful relaxed feel to it
- 4 first floor bedrooms (one currently used as a dressing room)
- 2 cosy reception rooms, both with herringbone wooden floors and one with a log burner, inset into a feature brick wall
- Modern kitchen with a range of complimenting cupboards and units with work tops over and fitted with 4 ring gas hob, extractor, oven and stainless steel splash back, 1 ½ deep butler sink with drainer and mixer tap, space for under counter washing machine and dishwasher, slate tiled floors, large hatch through to sitting room
- Recess off kitchen with space for fridge/freezer
- Ground floor modern bathroom with bath with shower over, wash hand basin and w.c, attractive tiled floor and shower screen
- Generous conservatory (presently used as a dining/family room.) This wonderful room looks straight out over the garden and has side double glazed access doors
- First floor w.c and wash hand basin
- Excellent boarded and carpeted loft having a pair of windows looking our over the rear, pull down wooden ladder, power and light
- The owners have presently had planning consent for a double storey extension (plans available on request)
- Attractive double glazed sash windows to the front with plantation shutters and windows to the rear with fitted blinds, gas central heating
- No forward chain
- Good size, southerly facing, fully enclosed rear garden having a side patio, rear decked area, summer house and small area of storage
- Off road parking for one car
- Excellent location with everything on our doorstep! Gladstone Road runs behind Ashley Road so is moments from the shops. Excellent transport links by car, bus and rail, all close by with Poole Town Centre being approximately 2 miles away