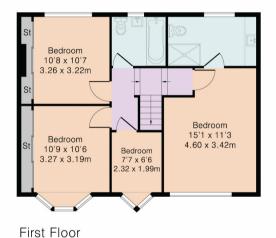

Approximate Gross Internal Area 1842 sq ft - 172 sq m Ground Floor Area 975 sq ft - 91 sq m First Floor Area 619 sq ft - 58 sq m Outbuilding Area 248 sq ft - 23 sq m

N

Outbuilding

Although Pink Plan Itd ensures the highest level of accuracy, measurements of doors, windows and rooms are approximate and no responsibility is taken for error, omission or misstatement. These plans are for representation purposes only as defined by RICS code of measuring practise. No guarantee is given on total square footage of the property within this plan. The figure icon is for initial guidance only and should not be relied on as a basis of valuation.