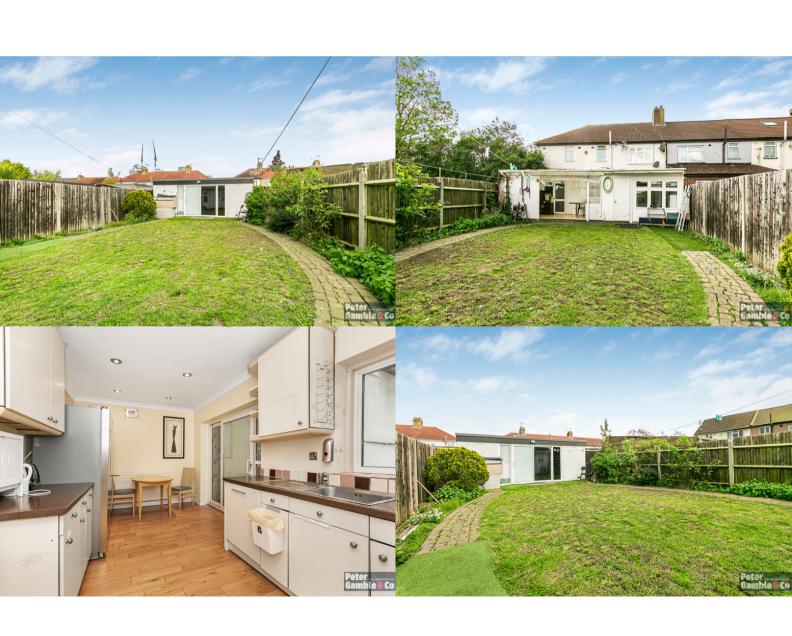

The property sits on a very wide plot which allows it a wide driveway to the front for parking of 3 vehicles and to the rear a very good sized garden with outbuilding.

Offered for chain free sale, we believe this is an excellent opportunity to purchase one of the largest properties in the area which still offers huge potential.