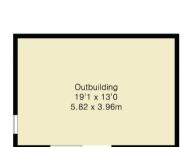

Approximate Gross Internal Area 1842 sq ft - 172 sq m Ground Floor Area 975 sq ft - 91 sq m First Floor Area 619 sq ft - 58 sq m Outbuilding Area 248 sq ft - 23 sq m

N

Outbuilding

Although Pink Plan Itd ensures the highest level of accuracy, measurements of doors, windows and rooms are approximate and no responsibility is taken for error, omission or misstatement. These plans are for representation purposes only as defined by RICS code of measuring practise. No guarantee is given on total square footage of the property within this plan. The figure icon is for initial guidance only and should not be relied on as a basis of valuation.