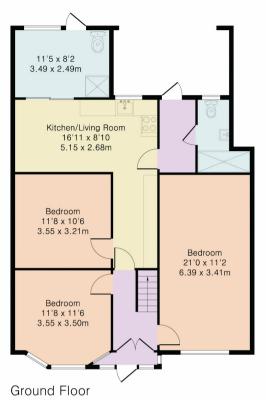

Approximate Gross Internal Area 1842 sq ft - 172 sq m Ground Floor Area 975 sq ft - 91 sq m First Floor Area 619 sq ft - 58 sq m Outbuilding Area 248 sq ft - 23 sq m

N

Outbuilding

Although Pink Plan Itd ensures the highest level of accuracy, measurements of doors, windows and rooms are approximate and no responsibility is taken for error, omission or misstatement. These plans are for representation purposes only as defined by RICS code of measuring practise. No guarantee is given on total square footage of the property within this plan. The figure icon is for initial guidance only and should not be relied on as a basis of valuation.