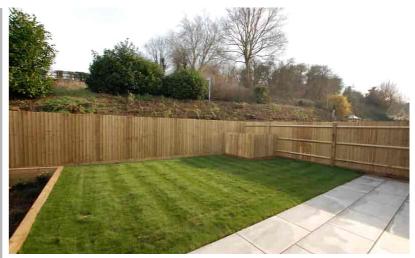

om
- High specification throughout
- Parking for two vehicles
- Luxury fitted kitchen with appliances.
- Southerly facing rear garden
- Ten year structual warranty
- Nacoss approved alarm system.
- Overall floor area 1502 sqft

Enrance Lobby

Solid entrance door with side panel leading to lobby, double doors to dining/family area

Dining/Family area

5.6m x 3.3m (18' 4" x 10' 10") ) Window to front, opens to kitchen/utility/cloakroom.

Kitchen

7.95m x 3.95m (26' 1" x 13' 0")

Utility room 2.75m x 1.90m (9' 0" x 6' 3") Cloakroom

Upper ground floor

**Reception area** 

8m x 4.7m (26' 3" x 15' 5") Doors onto terrace

Master Bedroom

5.3m x 3.7m (17' 5" x 12' 2") Window to front.

**Ensuite Bathroom** 

First floor

Landing

**Bedroom Two** 

3.6m x 3.4m (11' 10" x 11' 2") Window to rear.







#### **Bedroom Three**

3.7m x 3.4m (12' 2" x 11' 2") Window to front.

#### Shower Room

#### Outside

#### Front of house

There is landscaping to the front with two allocated car standing spaces.

#### Rear Garden

Southerly facing elevated terrace.

#### Specification

Nacoss approved alarm system----CAT 6 cabling/sky/TV to all bedrooms----Highly efficient Air source heat pump system with underfloor heating controlled by digital wall thermostats-----Porcelanosa Sanitary ware and tiles fitted to all bathrooms and ensuites-----Fitted carpets and quality ceramic floor tiling----.LED downlights throughout----Fully fitted kitchen with quartz worktops. Appliances to include combi oven, single oven, tall fridge and seperate tall freezer, wine cooler, hob, Quooker hot water tap, dishwash