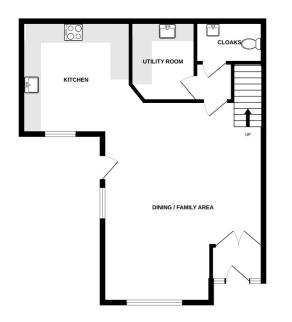

Enrance Lobby

Solid entrance door with side panel leading to lobby, double doors to dining/family area

Dining/Family area

5.6m x 3.3m (18' 4" x 10' 10") ) Window to front, opens to kitchen/utility/cloakroom.

Kitchen

7.95m x 3.95m (26' 1" x 13' 0")

Utility room 2.75m x 1.90m (9' 0" x 6' 3") Cloakroom

Upper ground floor

**Reception area** 

8m x 4.7m (26' 3" x 15' 5") Doors onto terrace

Master Bedroom

5.3m x 3.7m (17' 5" x 12' 2") Window to front.