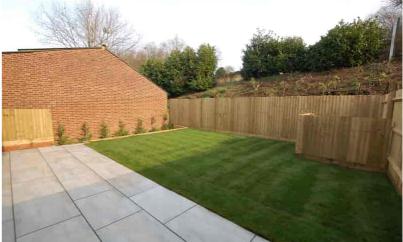

High specification throughout
- Parking for two vehicles
- Luxury fitted kitchen with appliances.
- Southerly facing rear garden
- Ten year structual warranty
- Nacoss approved alarm system.
- Overall floor area 1502 sqft

Enrance Lobby

Solid entrance door with side panel leading to lobby, double doors to dining/family area

Dining/Family area

5.6m x 3.3m (18' 4" x 10' 10") ) Window to front, opens to kitchen/utility/cloakroom.

Kitchen

7.95m x 3.95m (26' 1" x 13' 0")

Utility room 2.75m x 1.90m (9' 0" x 6' 3") Cloakroom

Upper ground floor

**Reception area** 

8m x 4.7m (26' 3" x 15' 5") Doors onto terrace

Master Bedroom

5.3m x 3.7m (17' 5" x 12' 2") Window to front.

**Ensuite Bathroom** 

First floor

Landing

**Bedroom Two** 

3.6m x 3.4m (11' 10" x 11' 2") Window to rear.







#### **Bedroom Three**

3.7m x 3.4m (12' 2" x 11' 2") Window to front.

#### Shower Room

#### Outside

#### Front of house

There is landscaping to the front with two allocated car standing spaces.

#### Rear Garden

Southerly facing elevated terrace.

#### Specification

Nacoss approved alarm system----CAT 6 cabling/sky/TV to all bedrooms----Highly efficient Air source heat pump system with underfloor heating controlled by digital wall thermostats-----Porcelanosa Sanitary ware and tiles fitted to all bathrooms and ensuites-----Fitted carpets and quality ceramic floor tiling----.LED downlights throughout----Fully fitted kitchen with quartz worktops. Appliances to include combi oven, single oven, tall fridge and seperate tall freezer, wine cooler, hob, Quooker hot water tap, dishwasher-