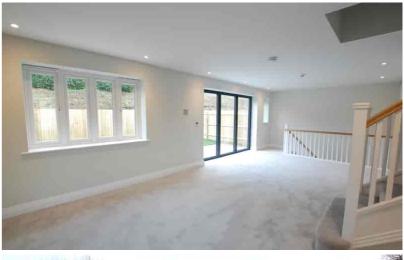

Kitchen

7.95m x 3.95m (26' 1" x 13' 0")

Utility room 2.75m x 1.90m (9' 0" x 6' 3") Cloakroom

Upper ground floor

**Reception area** 

8m x 4.7m (26' 3" x 15' 5") Doors onto terrace

Master Bedroom

5.3m x 3.7m (17' 5" x 12' 2") Window to front.