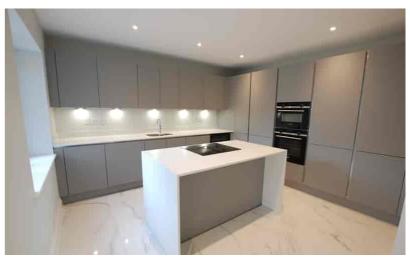

#### Specification

Nacoss approved alarm system----CAT 6 cabling/sky/TV to all bedrooms----Highly efficient Air source heat pump system with underfloor heating controlled by digital wall thermostats-----Porcelanosa Sanitary ware and tiles fitted to all bathrooms and ensuites-----Fitted carpets and quality ceramic floor tiling----.LED downlights throughout----Fully fitted kitchen with quartz worktops. Appliances to include combi oven, single oven, tall fridge and seperate tall freezer, wine cooler, hob, Quooker hot water tap, dishwasher-