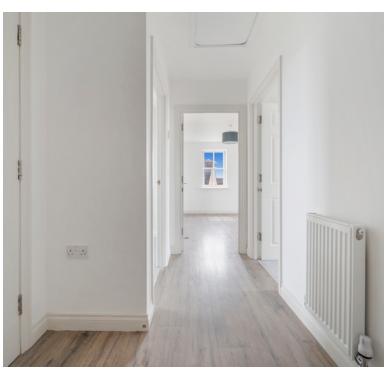

ting
- New double glazing
- New carpets
- Council tax--B
- EPC--C



# Communal front door to communal hallway:

Entry phone system

# Communal hallway:

Stairs to the top floor, door to the flat

# Hallway:

Cupboard, radiator.

## Lounge:

16' 0" x 13' 9" (4.88m x 4.19m) 3 double glazed windows giving dual aspect, two radiators, opening to the kitchen.

### Kitchen:

Sink unit, floor and wall units, wall mounted boiler, plumbing for washing machine, double glazed window, built in oven and hob

## **Bedroom 1:**

12' 4" x 11' 8" (3.76m x 3.56m) Two double glazed windows, radiator.

### **Bedroom 2:**

8' 6" x 8' 2" (2.59m x 2.49m) Double glazed window, radiator.

## Bathroom:

Bath, low level WC, wash hand basin, double glazed window, radiator

## Parking:

One allocated space













#### FLOORPLAN & EPC