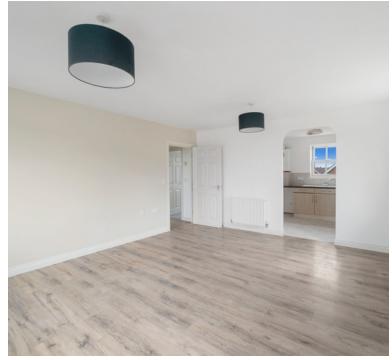

## Lounge:

16' 0" x 13' 9" (4.88m x 4.19m) 3 double glazed windows giving dual aspect, two radiators, opening to the kitchen.