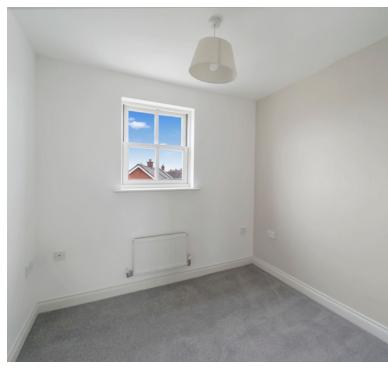

### **Bedroom 2:**

8' 6" x 8' 2" (2.59m x 2.49m) Double glazed window, radiator.