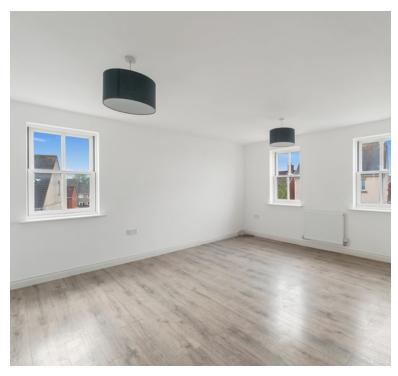

## Lounge:

16' 0" x 13' 9" (4.88m x 4.19m) 3 double glazed windows giving dual aspect, two radiators, opening to the kitchen.