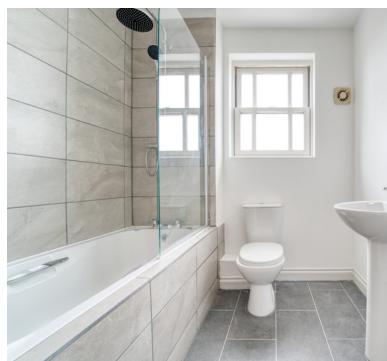

## Bathroom:

Bath, low level WC, wash hand basin, double glazed window, radiator