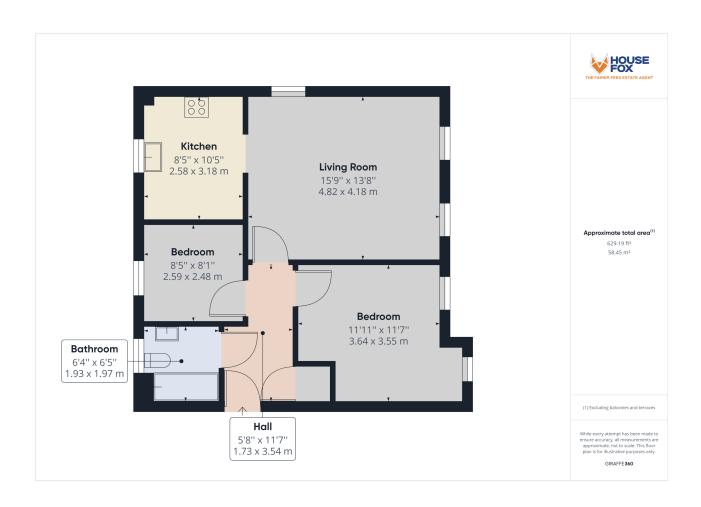

## Lounge:

16' 0" x 13' 9" (4.88m x 4.19m) 3 double glazed windows giving dual aspect, two radiators, opening to the kitchen.

### Kitchen:

Sink unit, floor and wall units, wall mounted boiler, plumbing for washing machine, double glazed window, built in oven and hob

## **Bedroom 1:**

12' 4" x 11' 8" (3.76m x 3.56m) Two double glazed windows, radiator.

### **Bedroom 2:**

8' 6" x 8' 2" (2.59m x 2.49m) Double glazed window, radiator.

## Bathroom:

Bath, low level WC, wash hand basin, double glazed window, radiator

#### FLOORPLAN & EPC