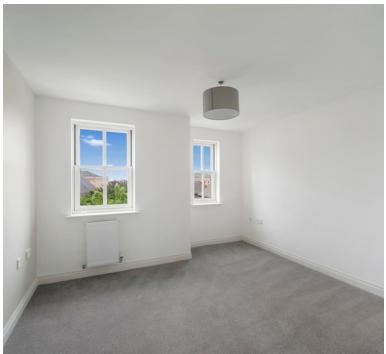

## **Bedroom 1:**

12' 4" x 11' 8" (3.76m x 3.56m) Two double glazed windows, radiator.