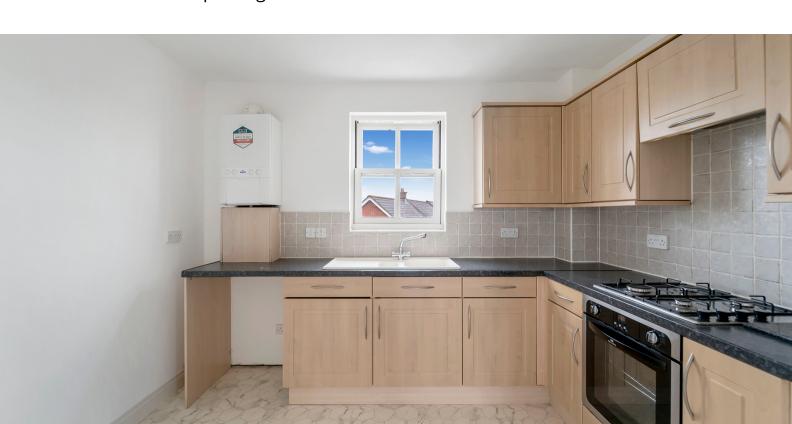

### Kitchen:

Sink unit, floor and wall units, wall mounted boiler, plumbing for washing machine, double glazed window, built in oven and hob