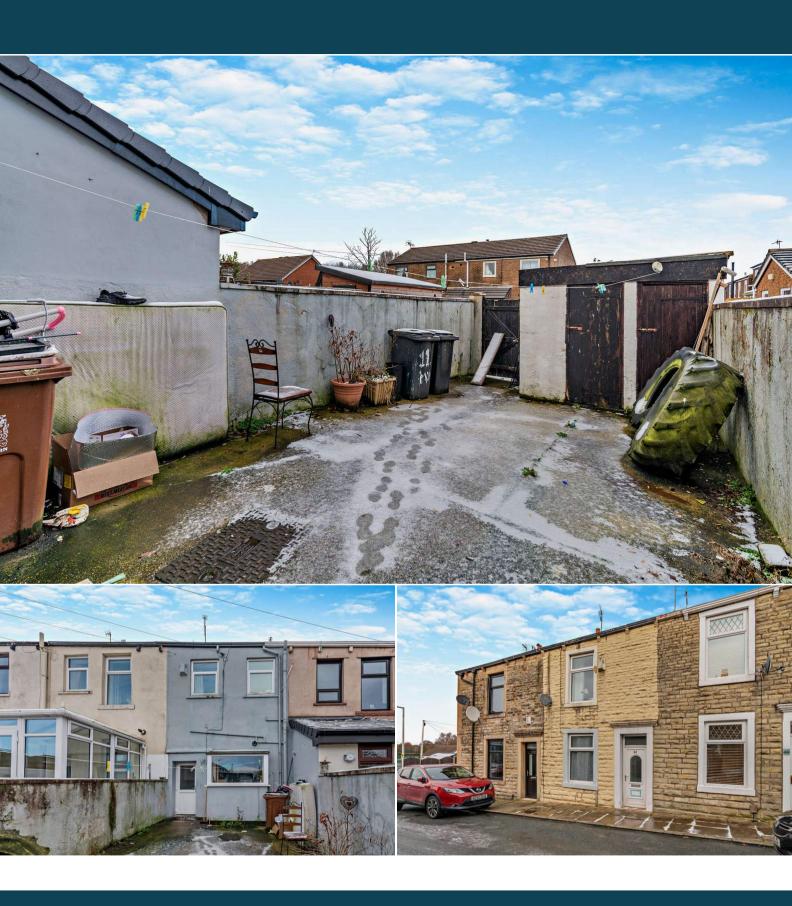

The interior of this property comprises a spacious living room and the fitted kitchen on the ground floor. The first floor consists of two bedrooms and the family bathroom. The exterior boasts a private rear yard.