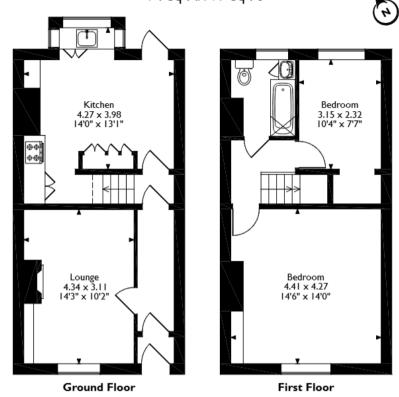

## Cross Street, Oswaldtwistle, Accrington, Lancashire Approximate Gross Internal Area 74 Sq M/797 Sq Ft

Please note that the location of doors, windows and other items are approximate and this floorplan is to be used for illustrative purposes only. Unauthorized reproduction is prohibited.