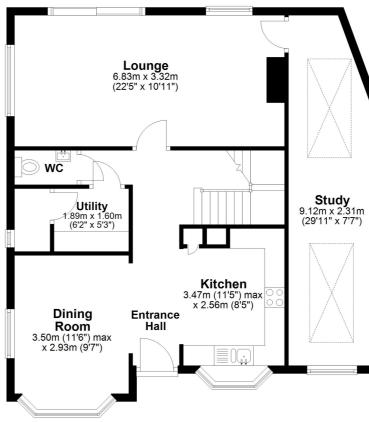

# www.burnapandabel.co.uk

Phone 01303 258590

www.burnapandabel.co.uk

**Entrance Hall** 

#### Lounge

22' 5" x 10' 11" (6.83m x 3.33m)

#### **Dining Room**

11' 6" x 9' 7" (3.51m x 2.92m)

#### Kitchen

11' 5" x 8' 5" (3.48m x 2.57m)

### **Utility Room**

6' 2" x 5' 3" (1.88m x 1.60m)

#### Study/Gym

29' 11" x 7' 7" (9.12m x 2.31m) **W.C** 