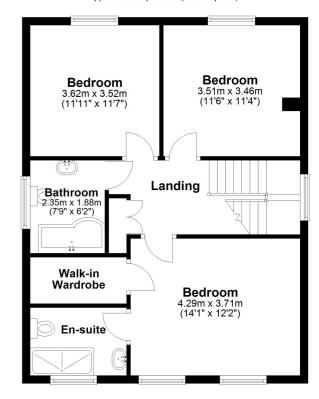

#### **First Floor Landing**

Bedroom One

14' 1" x 12' 2" (4.29m x 3.71m)

**En-Suite** 

#### Walk-In Wardrobe

**Bedroom Two** 

11' 11" x 11' 7" (3.63m x 3.53m)

### **Bedroom Three**

11' 6" x 11' 4" (3.51m x 3.45m)

#### Bathroom

7' 9" x 6' 2" (2.36m x 1.88m)

#### First Floor Approx. 64.3 sq. metres (691.6 sq. feet)