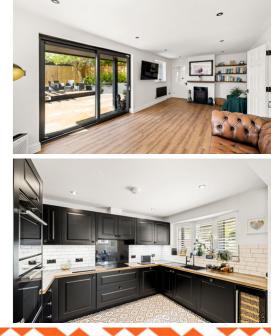

#### Lounge

22' 5" x 10' 11" (6.83m x 3.33m)

#### Kitchen

11' 5" x 8' 5" (3.48m x 2.57m)