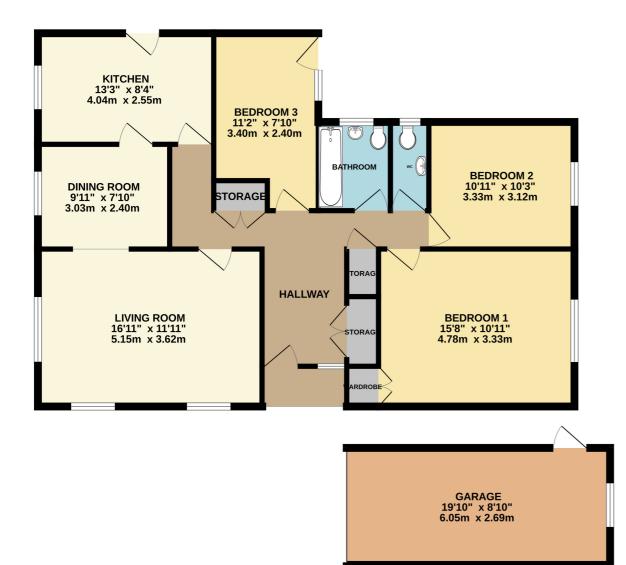

## GROUND FLOOR 1183 sq.ft. (109.9 sq.m.) approx.

TOTAL FLOOR AREA : 1183 sq.ft. (109.9 sq.m.) approx. Measurements are approximate. Not to scale. Illustrative purposes only Made with Metropix ©2024

Important notice: Fisks Estate Agents, their clients and any joint agents give notice that 1: They are not authorised to make or give any representations or warranties in relation to the property either here or elsewhere, either on their own behalf or on behalf of their client or otherwise. They assume no responsibility for any statement that m ay be made in these particulars. These particulars do not form part of any offer or contract and must not be relied upon as statements or representations of fact. 2: Any areas, measurements or distances are approximate. The text, photographs and plans are for guidance only and are not necessarily comprehensive. It should not be assumed that the property has all necessary planning, building regulation or other consents and Fisks Estate Agents have not tested any services, equipment or facilities. Purchasers must satisfy them selves by inspection or otherwise. (1985) fisks