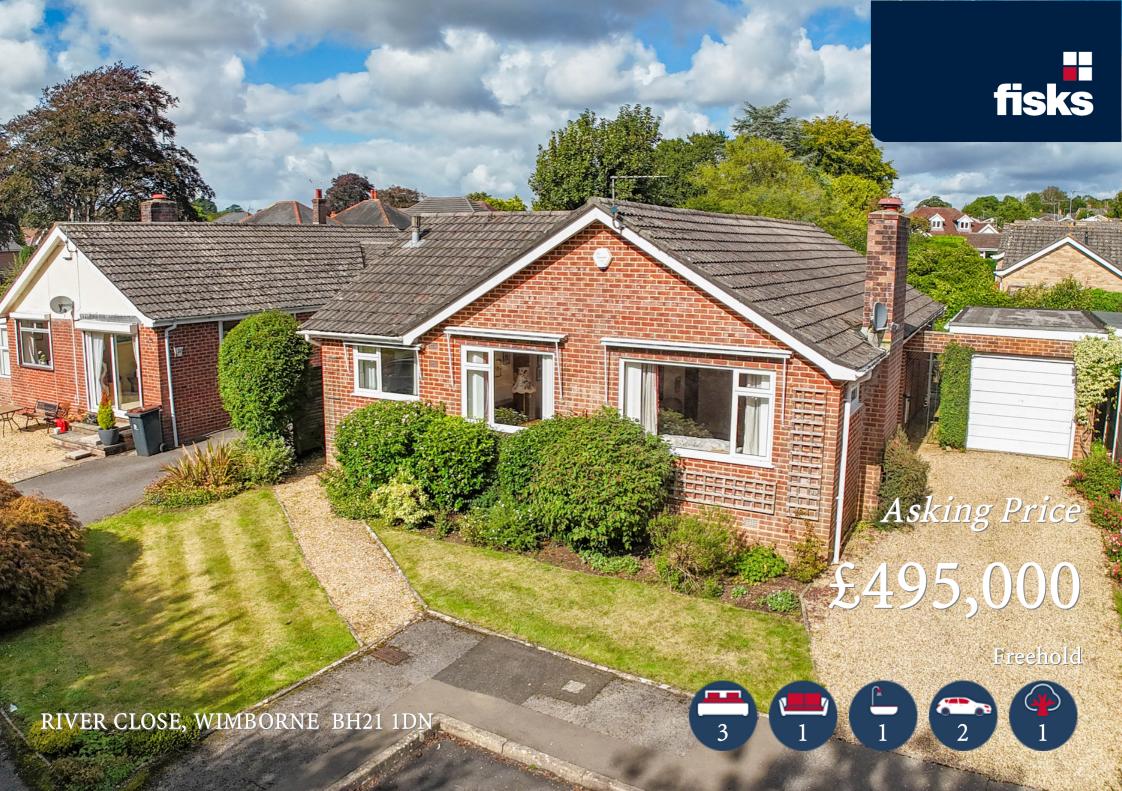

- DETACHED BUNGALOW
- THREE DOUBLE BEDROOMS
- CLOSE TO TOWN CENTRE
- NO FORWARD CHAIN

A detached, three bedroom, well proportioned bungalow positioned within the heart of Wimborne Town Centre requiring full modernisation and refurbishment throughout and boasting a generous private rear garden, detached garage and situated in a quiet cul de sac. Sole Agents.

## **Property Description**

River Close is situated within easy reach of the amenities of Wimborne Town Centre and can be accessed via a level walk along the River Allen. The accommodation comprises a living room and open plan dining room, kitchen, three bedrooms and a family bathroom with a separate cloakroom. The home offers gas fired heating as well as double glazing. The accommodation is dated and, in our opinion, the home requires complete modernisation and refurbishment throughout. We also believe that there is scope to extend the home (STPP).

## Garden and Grounds

The front garden is laid to a kept lawn with mature shrubs and planted beds and there is a gravel driveway to the right hand side of the home which is suited to two vehicles and in turn gives access to the detached single garage which has an electric up and over style door. Between the side elevation of the home and the garage there is a wrought iron gate that provides access to the rear garden, there is a similar gate to the other side of the bungalow leading to a patio and the rear garden. The rear garden is primarily laid to a well kept lawn and there is a variety of well kept flower beds and mature hedged borders which provide privacy and seclusion from adjoining properties. There is a paved patio area immediately adjoining the rear elevation as well as a space to the rear of the garage which lends itself to being purposed as a kitchen garden.