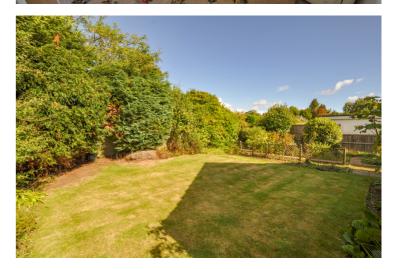

## Garden and Grounds

The front garden is laid to a kept lawn with mature shrubs and planted beds and there is a gravel driveway to the right hand side of the home which is suited to two vehicles and in turn gives access to the detached single garage which has an electric up and over style door. Between the side elevation of the home and the garage there is a wrought iron gate that provides access to the rear garden, there is a similar gate to the other side of the bungalow leading to a patio and the rear garden. The rear garden is primarily laid to a well kept lawn and there is a variety of well kept flower beds and mature hedged borders which provide privacy and seclusion from adjoining properties. There is a paved patio area immediately adjoining the rear elevation as well as a space to the rear of the garage which lends itself to being purposed as a kitchen garden.