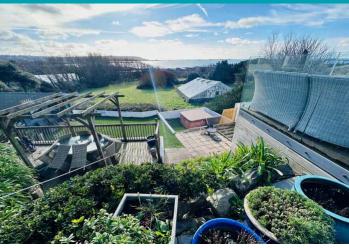

### Garden

The tiered garden offers various areas to sit and enjoy the sunsets while also providing space for playing, gardening and al fresco dining, including a large summerhouse which has often been used as an extra entertaining space.

### **Parking**

There is parking for three/four vehicles and the Lihou car park is next door.