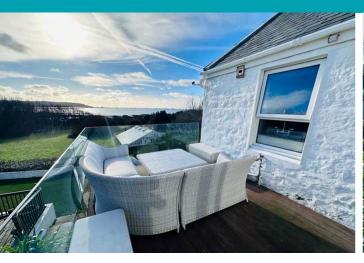

# Rue du Braye | St Pierre du Bois | GY79LW

It is not often a property in such a unique location is presented to the market. This beautiful detached home sits at Lihou headland and boasts stunning sea views and easy access to the beach below. Le Chant de la Mare is full of the character and charm you would expect in a traditional Guernsey cottage and while it is presented to the market in move-in condition, there is still the opportunity to further develop and extend. Accommodation is set over three floors and comprises a large lounge/diner, sunroom, kitchen, two double bedrooms, a snug/dressing area, a bathroom and a shower room. The tiered garden offers various areas to sit and enjoy the sunsets while also providing space for playing, gardening and al fresco dining, including a large summerhouse which has often been used as an extra entertaining space. There is parking for three/four vehicles and the Lihou car park is next door. This property is simply stunning and set in a highly desirable position. It is a house that needs to be viewed to truly appreciate what is on offer.

#### **SPECIAL FEATURES**

- Unique location
- Sea and Island views
- Full of character
- Opportunity to extend