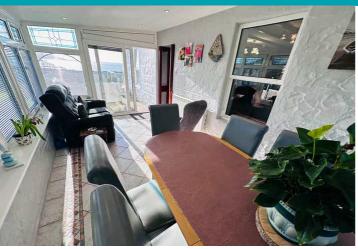

## Lounge/Diner

6.43m x 5.72m (21' 1" x 18' 9")

#### **Sun Room**

5.20m x 2.92m (17' 1" x 9' 7")