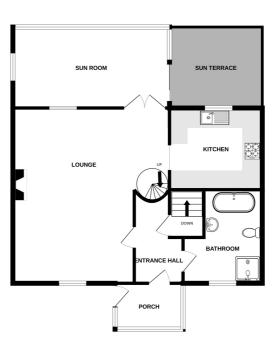

## **SCHOOL CATCHMENT**

La Houguette Primary School and La Mare de Carteret High School BEDROOM 1

SNUG/DRESSING ROOM

GROUND FLOOR

LOWER GROUND FLOOR

# CHANT DE LA MER

Whilst every attempt has been made to ensure the accuracy of the floorplan contained here, measurements of doors, windows, rooms and any other items are approximate and no responsibility is taken for any error, omission or mis-statement. This plan is for illustrative purposes only and should be used as such by any prospective purchaser. The services, systems and appliances shown have not been tested and no guarantee as to their orballity or efficiency can be given.