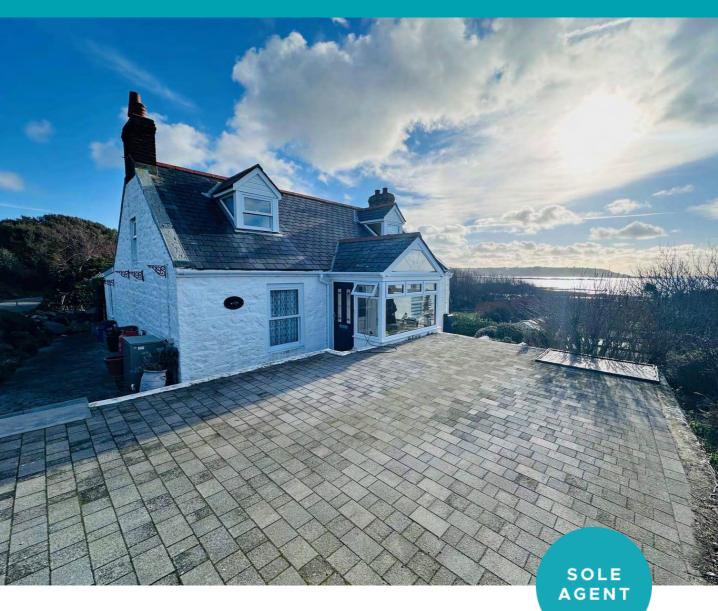

# Rue du Braye | St Pierre du Bois | GY79LW

It is not often a property in such a unique location is presented to the market. This beautiful detached home sits at Lihou headland and boasts stunning sea views and easy access to the beach below. Le Chant de la Mare is full of the character and charm you would expect in a traditional Guernsey cottage and while it is presented to the market in move-in condition, there is still the opportunity to further develop and extend. Accommodation is set over three floors and comprises a large lounge/diner, sunroom, kitchen, two double bedrooms, a snug/dressing area, a bathroom and a shower room. The tiered garden offers various areas to sit and enjoy the sunsets while also providing space for playing, gardening and al fresco dining, including a large summerhouse which has often been used as an extra entertaining space. There is parking for three/four vehicles and the Lihou car park is next door. This property is simply stunning and set in a highly desirable position. It is a house that needs to be viewed to truly appreciate what is on offer.

£1,495,000

2 BEDROOMS

2 BATHROOMS

2 RECEPTIONS

### Garden

The tiered garden offers various areas to sit and enjoy the sunsets while also providing space for playing, gardening and al fresco dining, including a large summerhouse which has often been used as an extra entertaining space.

### **Parking**

There is parking for three/four vehicles and the Lihou car park is next door.

#### **SPECIAL FEATURES**

- Unique location
- Sea and Island views
- Full of character
- Opportunity to extend