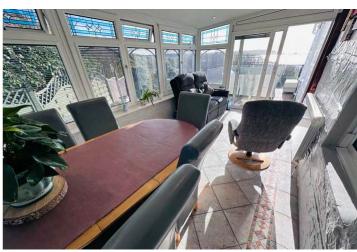

## Lounge/Diner

6.43m x 5.72m (21' 1" x 18' 9")

#### **Sun Room**

5.20m x 2.92m (17' 1" x 9' 7")