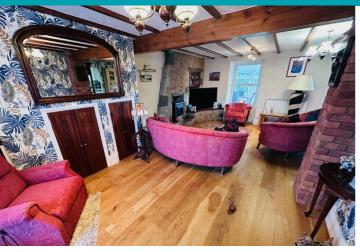

## Lounge/Diner

6.43m x 5.72m (21' 1" x 18' 9")

## **Snug/Dressing Area**

5.14m x 4.41m (16' 10" x 14' 6")