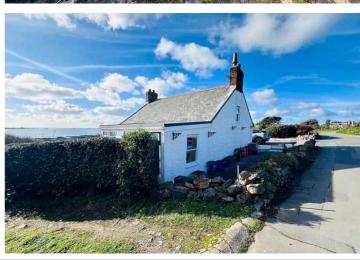

# Rue du Braye | St Pierre du Bois | GY79LW

It is not often a property in such a unique location is presented to the market. This beautiful detached home sits at Lihou headland and boasts stunning sea views and easy access to the beach below. Le Chant de la Mare is full of the character and charm you would expect in a traditional Guernsey cottage and while it is presented to the market in move-in condition, there is still the opportunity to further develop and extend. Accommodation is set over three floors and comprises a large lounge/diner, sunroom, kitchen, two double bedrooms, a snug/dressing area, a bathroom and a shower room. The tiered garden offers various areas to sit and enjoy the sunsets while also providing space for playing, gardening and al fresco dining, including a large summerhouse which has often been used as an extra entertaining space. There is parking for three/four vehicles and the Lihou car park is next door. This property is simply stunning and set in a highly desirable position. It is a house that needs to be viewed to truly appreciate what is on offer.

# **PHOTOS**