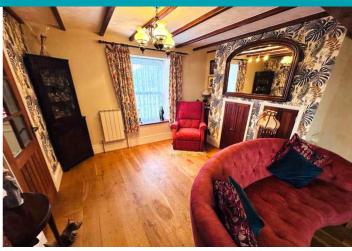

## Lounge/Diner

6.43m x 5.72m (21' 1" x 18' 9")

## **Snug/Dressing Area**

5.14m x 4.41m (16' 10" x 14' 6")