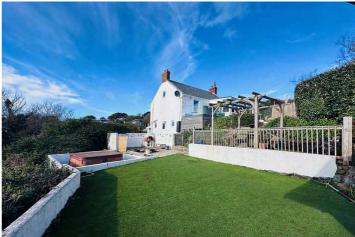

# Rue du Braye | St Pierre du Bois | GY79LW

It is not often a property in such a unique location is presented to the market. This beautiful detached home sits at Lihou headland and boasts stunning sea views and easy access to the beach below. Le Chant de la Mare is full of the character and charm you would expect in a traditional Guernsey cottage and while it is presented to the market in move-in condition, there is still the opportunity to further develop and extend. Accommodation is set over three floors and comprises a large lounge/diner, sunroom, kitchen, two double bedrooms, a snug/dressing area, a bathroom and a shower room. The tiered garden offers various areas to sit and enjoy the sunsets while also providing space for playing, gardening and al fresco dining, including a large summerhouse which has often been used as an extra entertaining space. There is parking for three/four vehicles and the Lihou car park is next door. This property is simply stunning and set in a highly desirable position. It is a house that needs to be viewed to truly appreciate what is on offer.

### Garden

The tiered garden offers various areas to sit and enjoy the sunsets while also providing space for playing, gardening and al fresco dining, including a large summerhouse which has often been used as an extra entertaining space.

### **Parking**

There is parking for three/four vehicles and the Lihou car park is next door.