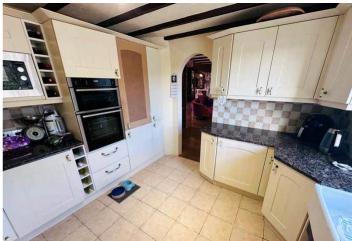

ed to the market in move-in condition, there is still the opportunity to further develop and extend. Accommodation is set over three floors and comprises a large lounge/diner, sunroom, kitchen, two double bedrooms, a snug/dressing area, a bathroom and a shower room. The tiered garden offers various areas to sit and enjoy the sunsets while also providing space for playing, gardening and al fresco dining, including a large summerhouse which has often been used as an extra entertaining space. There is parking for three/four vehicles and the Lihou car park is next door. This property is simply stunning and set in a highly desirable position. It is a house that needs to be viewed to truly appreciate what is on offer.

£1,495,000

2 BEDROOMS

2 BATHROOMS

2 RECEPTIONS



# **PHOTOS**

















# **PHOTOS**

















# **PHOTOS**

















## **SPECIFICATIONS**





### **Entrance Porch**

2.40m x 1.52m (7' 10" x 5' 0")

#### **Entrance Hall**

2.13m x 0.87m (7' 0" x 2' 10")

## Lounge/Diner

6.43m x 5.72m (21' 1" x 18' 9")

#### **Sun Room**

5.20m x 2.92m (17' 1" x 9' 7")

## Kitchen

3.12m x 3.07m (10' 3" x 10' 1")

# **Bathroom**

3.16m x 2.70m (10' 4" x 8' 10")

## **Bedroom 2**

4.36m x 2.55m (14' 4" x 8' 4")

#### **Shower Room**

2.47m x 1.54m (8' 1" x 5' 1")

## **Snug/Dressing Area**

5.14m x 4.41m (16' 10" x 14' 6")

### **Master Bedroom**

4.41m x 3.52m (14' 6" x 11' 7")

### Garden

The tiered garden offers various areas to sit and enjoy the sunsets while also providing space for playing, gardening and al fresco dining, including a large summerhou