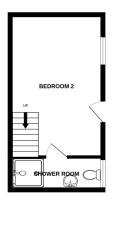

## **Bedroom 2**

4.36m x 2.55m (14' 4" x 8' 4")

#### **Shower Room**

2.47m x 1.54m (8' 1" x 5' 1")

## **SCHOOL CATCHMENT**

La Houguette Primary School and La Mare de Carteret High School BEDROOM 1

SNUG/DRESSING ROOM

GROUND FLOOR

LOWER GROUND FLOOR

# CHANT DE LA MER

Whilst every attempt has been made to ensure the accuracy of the floorplan contained here, measurements of doors, windows, rooms and any other items are approximate and no responsibility is taken for any error, omission or mis-statement. This plan is for illustrative purposes only and should be used as such by any prospective purchaser. The services, systems and appliances shown have not been tested and no guarantee as to their orballity or efficiency can be given.