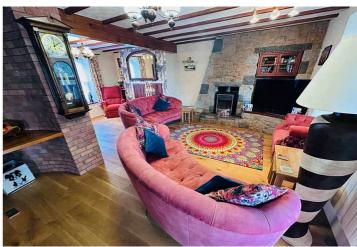

sented to the market in move-in condition, there is still the opportunity to further develop and extend. Accommodation is set over three floors and comprises a large lounge/diner, sunroom, kitchen, two double bedrooms, a snug/dressing area, a bathroom and a shower room. The tiered garden offers various areas to sit and enjoy the sunsets while also providing space for playing, gardening and al fresco dining, including a large summerhouse which has often been used as an extra entertaining space. There is parking for three/four vehicles and the Lihou car park is next door. This property is simply stunning and set in a highly desirable position. It is a house that needs to be viewed to truly appreciate what is on offer.

£1,495,000

2 BEDROOMS

2 BATHROOMS

2 RECEPTIONS



# **PHOTOS**

















# **PHOTOS**

















# **PHOTOS**

















## **SPECIFICATIONS**





### **Entrance Porch**

2.40m x 1.52m (7' 10" x 5' 0")

#### **Entrance Hall**

2.13m x 0.87m (7' 0" x 2' 10")

## Lounge/Diner

6.43m x 5.72m (21' 1" x 18' 9")

#### **Sun Room**

5.20m x 2.92m (17' 1" x 9' 7")

## Kitchen

3.12m x 3.07m (10' 3" x 10' 1")

# **Bathroom**

3.16m x 2.70m (10' 4" x 8' 10")

## **Bedroom 2**

4.36m x 2.55m (14' 4" x 8' 4")

#### **Shower Room**

2.47m x 1.54m (8' 1" x 5' 1")

## **Snug/Dressing Area**

5.14m x 4.41m (16' 10" x 14' 6")

### **Master Bedroom**

4.41m x 3.52m (14' 6" x 11' 7")

### Garden

The tiered garden offers various areas to sit and enjoy the sunsets while also providing space for playing, gardening and al fresco dining, including a large summe