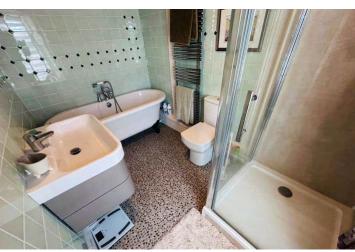

# **Bathroom**

3.16m x 2.70m (10' 4" x 8' 10")

#### **Shower Room**

2.47m x 1.54m (8' 1" x 5' 1")