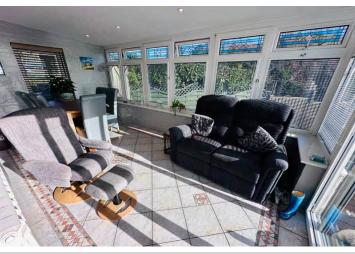

to the market in move-in condition, there is still the opportunity to further develop and extend. Accommodation is set over three floors and comprises a large lounge/diner, sunroom, kitchen, two double bedrooms, a snug/dressing area, a bathroom and a shower room. The tiered garden offers various areas to sit and enjoy the sunsets while also providing space for playing, gardening and al fresco dining, including a large summerhouse which has often been used as an extra entertaining space. There is parking for three/four vehicles and the Lihou car park is next door. This property is simply stunning and set in a highly desirable position. It is a house that needs to be viewed to truly appreciate what is on offer.

£1,495,000

2 BEDROOMS

2 BATHROOMS

2 RECEPTIONS



# **PHOTOS**

















# **PHOTOS**

















# **PHOTOS**

















## **SPECIFICATIONS**





### **Entrance Porch**

2.40m x 1.52m (7' 10" x 5' 0")

#### **Entrance Hall**

2.13m x 0.87m (7' 0" x 2' 10")

## Lounge/Diner

6.43m x 5.72m (21' 1" x 18' 9")

#### **Sun Room**

5.20m x 2.92m (17' 1" x 9' 7")

## Kitchen

3.12m x 3.07m (10' 3" x 10' 1")

# **Bathroom**

3.16m x 2.70m (10' 4" x 8' 10")

## **Bedroom 2**

4.36m x 2.55m (14' 4" x 8' 4")

#### **Shower Room**

2.47m x 1.54m (8' 1" x 5' 1")

## **Snug/Dressing Area**

5.14m x 4.41m (16' 10" x 14' 6")

### **Master Bedroom**

4.41m x 3.52m (14' 6" x 11' 7")

### Garden

The tiered garden offers various areas to sit and enjoy the sunsets while also providing space for playing, gardening and al fresco dining, including a large summerhouse