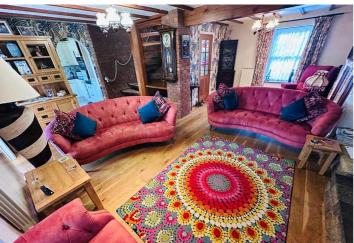

## Lounge/Diner

6.43m x 5.72m (21' 1" x 18' 9")

## **Snug/Dressing Area**

5.14m x 4.41m (16' 10" x 14' 6")