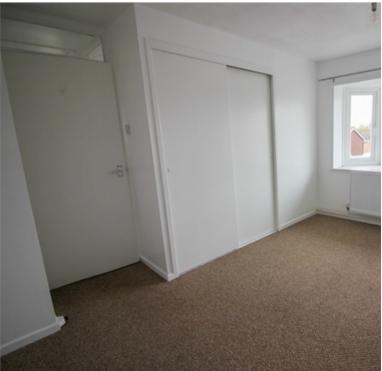

# **BEDROOM ONE (FRONT)**

13' x 8' 7" (3.95m x 2.62m excluding door recess) having built in double sliding door wardrobe, feature bow window to roadway and panel radiator.

#### BEDROOM TWO (FRONT)

8' 1" x 7' (2.47m x 2.14m) having built in wardrobe, window to roadway and panel radiator.