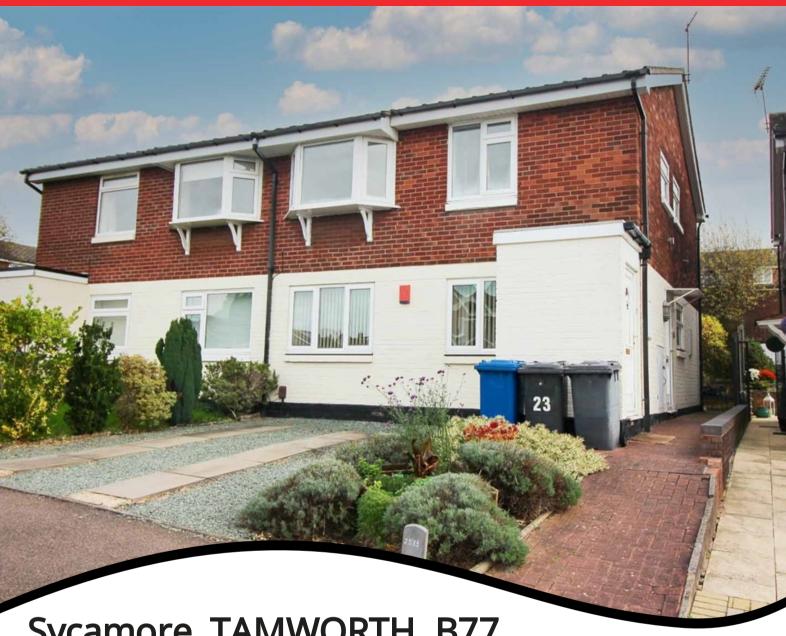

# £725 pcm

Sycamore, TAMWORTH. B77 5HB

- 2 BEDROOMED FIRST FLOOR MAISONETTE
- GOOD SIZED LOUNGE
- FITTED KITCHEN

- UNFURNISHED
- BOND £835

# PROPERTY DESCRIPTION

This economical heated double glazed two bedroomed first floor maisonette occupies a pleasant quiet position in this small cul-de-sac which runs off Sycamore proper which in turn runs off the B5404 (former A5) via Hockley Road.

All the usual amenities are within reasonable reach including local shops and schools with access to the M42 only 2 or 3 minutes drive away.

Constructed in brick beneath a pitched tiled roof the residence is approached from the roadway via a block paved pathway.