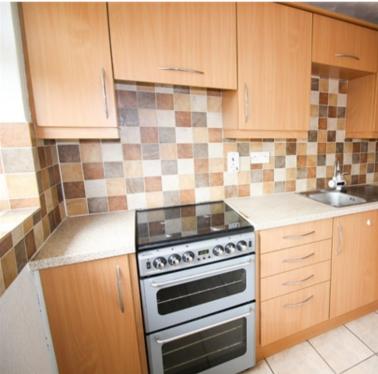

## SEPARATE KITCHEN

8' 7" x 7' 2" (2.62m x 2.19m) having range of light wood effect fronted units beneath granolithic effect work surfaces including L-shaped work surface with inset stainless steel sink and drainer complete with electric mixer taps which provides instant very hot water, further small base unit with cupboard beneath, range of matching wall mounted cupboards including false cupboard front housing an extractor above the cooker recess, all work surfaces having tiled splash surround which extends to the sill of the picture window to the rear, plumbing for automatic washing machine, cooker panel, gas and power points. Included in the tenancy is a free standing gas cooker.