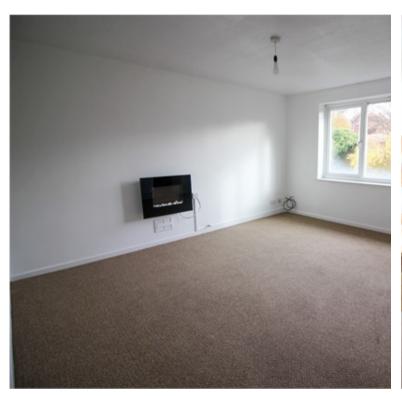

## GOOD SIZE LIVING ROOM

13' 4"  $\times$  13' 5" (4.07m  $\times$  4.09m) having window to rear, wall mounted coal effect electric fire and panel radiator.

Leading off is the