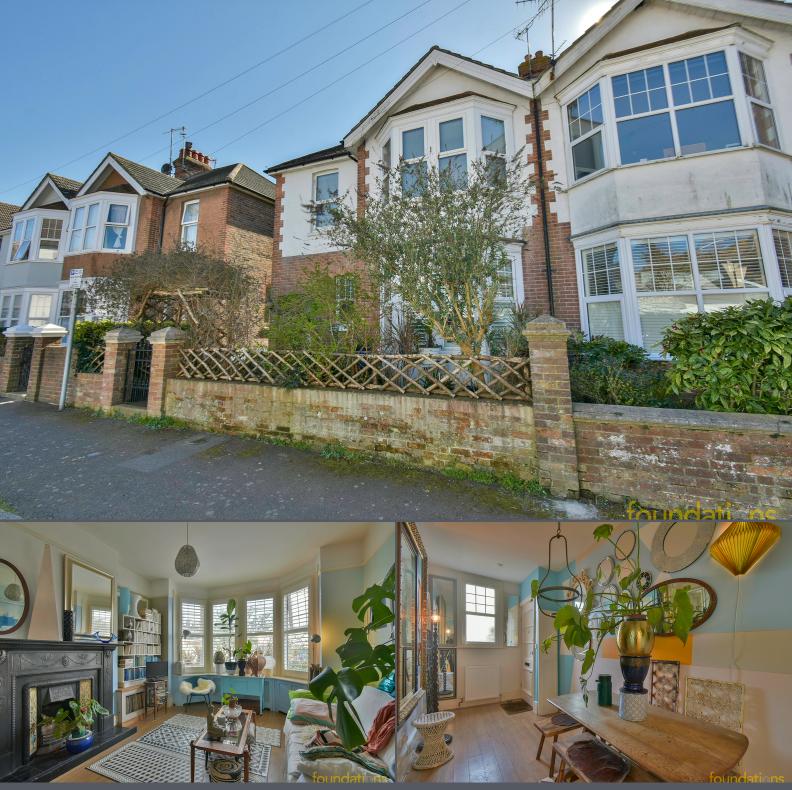

## Mitten Road Bexhill-on-Sea Offers In The Region Of £250,000 Share of Freehold

An extremely well presented and characterful two bedroom ground floor flat with private FRONT & REAR GARDENS. The property is ideally situated just outside of Bexhill Town Centre providing easy access to array of amenities, restaurants and cafe's whilst the seafront and mainline railway station are also close by. There are character features throughout the flat including high ceilings & skirting boards whilst also boasting plenty of natural light. The accommodation comprises; entrance vestibule with private entrance door leading to the spacious entrance/dining hall, bay fronted lounge with feature fireplace, modern kitchen, two bedrooms with the second bedroom providing access to the SOUTH FACING rear garden with patio area, 12x8 timber framed summer house and GATED SIDE ACCESS. To be sold with a long lease and 50% share of the freehold. EPC - D.